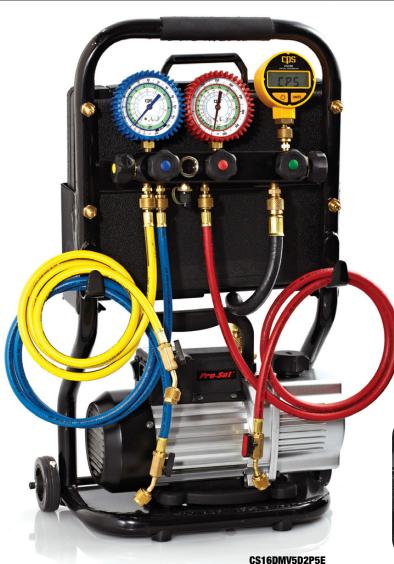

Hard mounted manifolds

All components store easily on cart

| Model #                           | CS12<br>SMBDS5E                                           | CS12<br>SMBHP5E      | CS12<br>DMV4TP6Q                                          | CS14<br>CMBHP5E                                                                                                     | CS16<br>SMV4H2P5E          | CS16<br>DMV4D2P5E     | CS16<br>DMV5H2P5E         | CS16<br>DMV5D2P5E     |
|-----------------------------------|-----------------------------------------------------------|----------------------|-----------------------------------------------------------|---------------------------------------------------------------------------------------------------------------------|----------------------------|-----------------------|---------------------------|-----------------------|
| Application                       | Appliance, Light Refrigeration Conditioning               |                      | Air Conditioning,<br>Refrigeration                        | Air Conditioning                                                                                                    |                            | Refrigeration         | Air<br>Conditioning       | Refrigeration         |
| Manifold Type                     | 2 Valve (BlackMax®)                                       |                      | 4 Valve<br>(Vortech™)                                     | 2 Valve<br>(BlackMax®)                                                                                              | 4 Valve<br>(Vortech™)      | 4 Valve<br>(Vortech™) | 5 Valve<br>(Vortech™)     | 5 Valve<br>(Vortech™) |
| Refrigerant                       | R22, R134A, R404A                                         | R22, R404A,<br>R410A | R22, R134A,<br>R404A                                      | R22, R404A,<br>R410A                                                                                                | R22, R134A,<br>R404A, 410A | R22, R134A,<br>R404A  | R22, R134A,<br>R404, 410A | R22, R134A,<br>R404A  |
| Gauge<br>Diameter                 | 2.5" (68 mm)                                              |                      |                                                           |                                                                                                                     | 3-1/8" (80 mm)             |                       |                           |                       |
| Pressure<br>Temperature<br>Scales | Psi / °F                                                  |                      | kPa / Psi / °C                                            | Psi / °F                                                                                                            |                            |                       |                           |                       |
| Charging<br>Hoses                 | 3-Pk, Standard 5' Blue, Red<br>Yellow (Ball Valve)        |                      | 3-Pk Premium<br>6' Blue, Red,<br>Yellow Hoses &<br>Cplrs. | 3-Pk, Premium 5' Blue, Red, Yellow (Ball Valve)                                                                     |                            |                       |                           |                       |
| Vacuum Pump                       | One Stage, 2 CFM,<br>Dual Voltage (VP2S)                  |                      | Two Stage 2<br>CFM, Dual<br>Voltage (VP2D)                | One Stage, 4 One Stage 6 CFM, Single CFM, Dual Two Stage, 6CFM, Voltage Voltage Dual Voltage (VP6D) (VPC4SU) (VP6S) |                            |                       | l<br>D)                   |                       |
| Vacuum Gauge                      |                                                           |                      | n/a                                                       | ,                                                                                                                   | , ,                        |                       | VG200                     | n/a                   |
| Charging,<br>Recovery Scale       | Compute-A- Charge® (Display Maximum Load: 220 Lb; 100 kg) |                      |                                                           |                                                                                                                     |                            |                       |                           |                       |