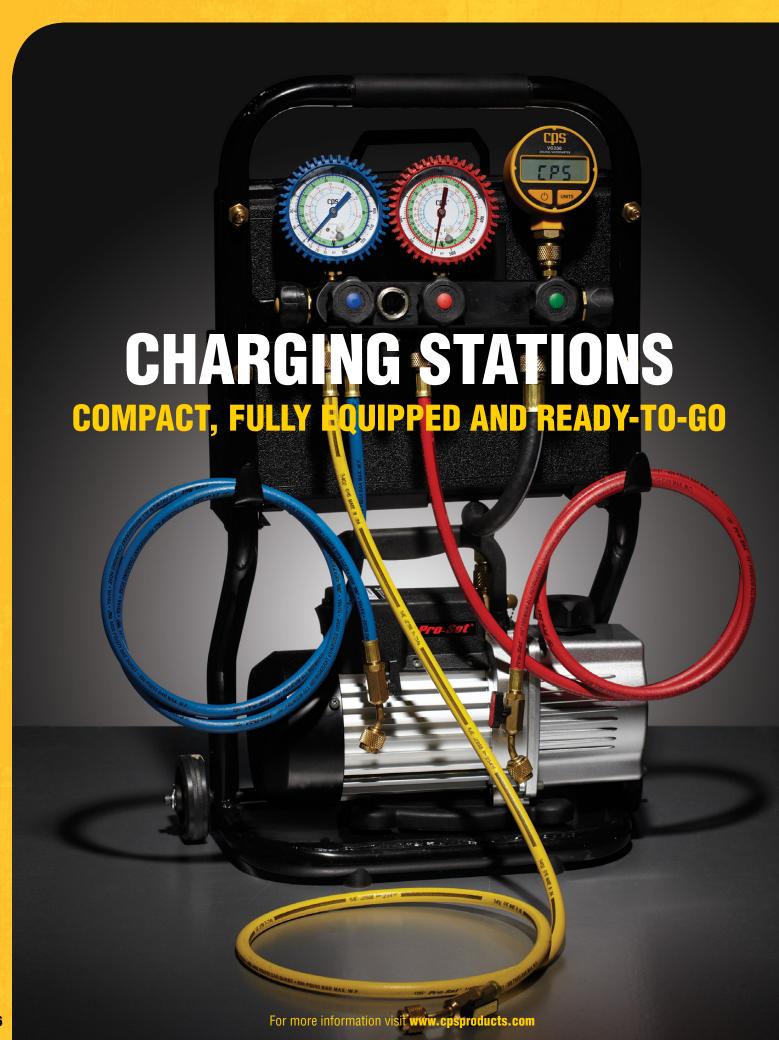

## PRO-SET® PORTABLE VACUUM CHARGING STATIONS

Pro-Set charging stations combine all the necessary tools required to perform a full system evacuation and subsequent charging in a single, compact, mobile unit. Each station includes a Vortech™ or BlackMax® service manifold, a Pro-Set vacuum pump, a Compute-A-Charge® refrigerant scale, and premium charging hoses. The lightweight tubular steel frame incorporates rear wheels for easy transport to and from the job site with integrated storage areas for all components.

- Unsurpassed charging accuracy of ± 0.05% of reading
- Hanging ports and hooks for hose storage
- Rear wheels on frame for ease of mobility
- Contains all tools needed for charging and evacuation
- All components store easily on cart