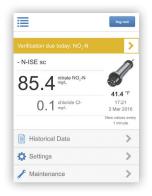

# Simple maintenance instructions in the palm of your hand

Perform instrument maintenance quickly and accurately by following step-by-step instructions on your mobile device.

Maintenance procedures can be started easily from the dashboard of the Mobile Sensor Management software. Interactive and step-by-step guidance through the various maintenance steps allows for quick and accurate execution. Integrating Hach's DR3900/DR6000 Spectrophotometer (4) enables simple and convenient verification and calibration of the analytical instrumentation (1).