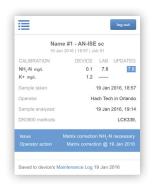

## Alignment of process and laboratory measurements

Verify and adjust process instrument measurements using laboratory reference values with the tap of a finger.

All access to the Mobile Sensor Management Web Server (3) is controlled by secure authentication. The status information provided gives an overview of the performance of each individual analytical instrument. It also provides specific information about upcoming maintenance activities for each instrument.