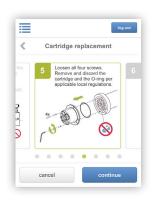

# Simple maintenance instructions in the palm of your hand

Perform instrument maintenance quickly and accurately by following step-by-step instructions on your mobile device.

Maintenance procedures can be started easily from the dashboard of the Mobile Sensor Management software. Interactive and step-by-step guidance through the various maintenance steps allows for quick and accurate execution. Integrating Hach's DR3900/DR6000 Spectrophotometer (4) enables simple and convenient verification and calibration of the analytical instrumentation (1).