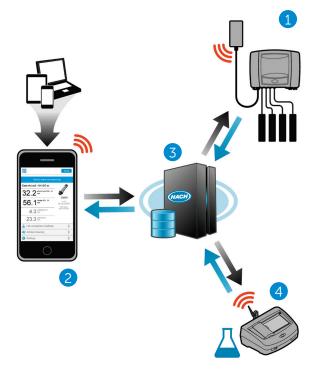

### **Principle of Operation**

Mobile Sensor Management web-based software provides access to the enrolled Hach analytical instrumentation (1) through any Internet-enabled device ("peripheral device") with a standard Internet Browser (2).

All access to the Mobile Sensor Management Web Server (3) is controlled by secure authentication. The status information provided gives an overview of the performance of each individual analytical instrument. It also provides specific information about upcoming maintenance activities for each instrument.

Maintenance procedures can be started easily from the dashboard of the Mobile Sensor Management software. Interactive and step-by-step guidance through the various maintenance steps allows for quick and accurate execution. Integrating Hach's DR3900/DR6000 Spectrophotometer (4) enables simple and convenient verification and calibration of the analytical instrumentation (1).

The communication between the Hach instruments seen in (1) and (4) is established through Wi-Fi or a 3G/4G modem.

• DR3900

DR6000