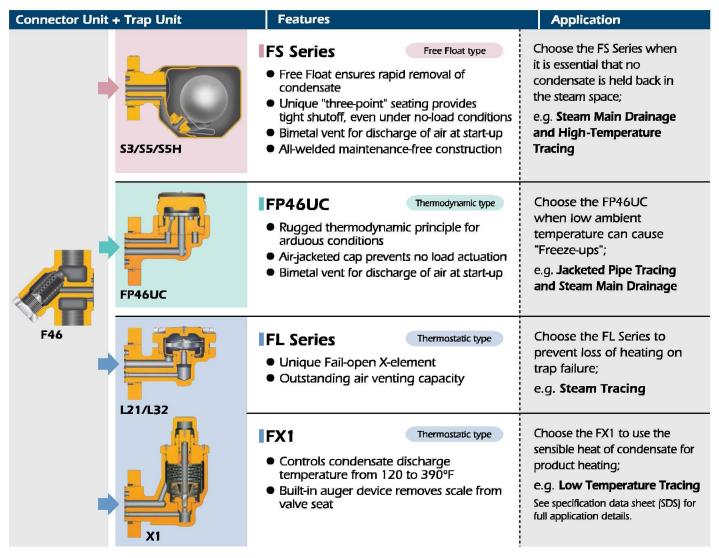

## Application Choice

TLV's QuickTrap Series provides a choice of trap operating principles to match application requirements. Combine the durable F46 Connector Unit with a Free Float, Thermodynamic, Balanced-pressure or Bimetal Thermostatic Trap Unit to ensure maximum operating efficiency.

| Туре                            | Free Float |      |      | Thermodynamic | Thermostatic |      |     |
|---------------------------------|------------|------|------|---------------|--------------|------|-----|
| Model                           | FS3        | FS5  | FS5H | FP46UC        | FL21         | FL32 | FX1 |
| Max. Operating Pressure (psig)  | 300        | 450  | 650  | 650           | 300          | 450  | 300 |
| Max. Operating Temperature (°F) | 752        | 752  | 800  | 752           | 455          | 464  | 662 |
| Max. Discharge Capacity (lb/h)  | 475        | 1510 | 530  | 1630          | 1710         | 1160 | 650 |
| Connector Unit                  | F46        |      |      |               |              |      |     |
| Trap Unit*                      | \$3        | \$5  | S5H  | P46UC         | L21          | L32  | X1  |

<sup>\*</sup> Designed for use with F46, F32 Connector Units and V1/V2/V1P/V2P Trap Stations. Trap and Connector Units sent as separate units for flexible installation. Full product details (sizes, pressures, capacities and materials) are included in the individual specification data sheets (SDS). Local regulations may restrict the use of these products to below the conditions quoted.