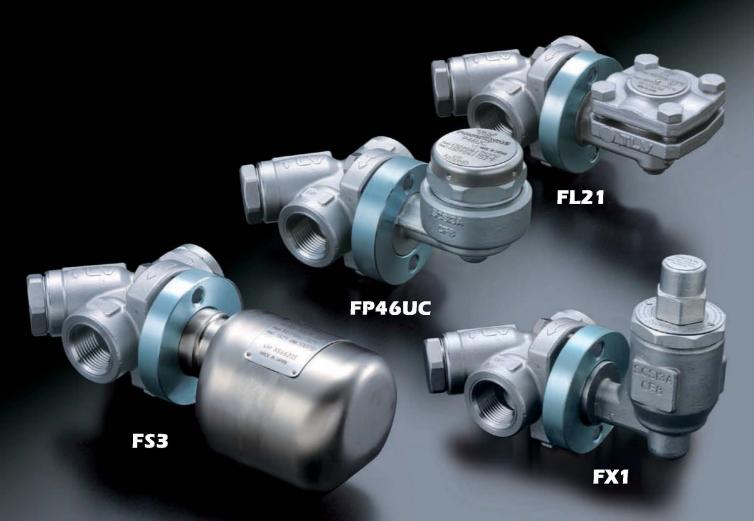

## Application Choice

TLV's QuickTrap Series provides a choice of trap operating principles to match application requirements. Combine the durable F46 Connector Unit with a Free Float, Thermodynamic, Balanced-pressure or Bimetal Thermostatic Trap Unit to ensure maximum operating efficiency.

| Туре                            | Free Float |      |      | Thermodynamic | Thermostatic |      |     |
|---------------------------------|------------|------|------|---------------|--------------|------|-----|
| Model                           | FS3        | FS5  | FS5H | FP46UC        | FL21         | FL32 | FX1 |
| Max. Operating Pressure (psig)  | 300        | 450  | 650  | 650           | 300          | 450  | 300 |
| Max. Operating Temperature (°F) | 752        | 752  | 800  | 752           | 455          | 464  | 662 |
| Max. Discharge Capacity (lb/h)  | 475        | 1510 | 530  | 1630          | 1710         | 1160 | 650 |
| Connector Unit                  | F46        |      |      |               |              |      |     |
| Trap Unit*                      | \$3        | \$5  | S5H  | P46UC         | L21          | L32  | X1  |