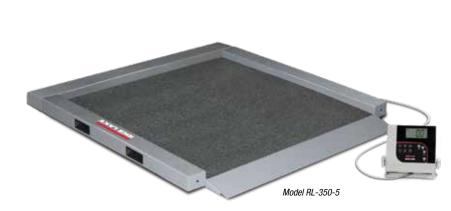

Single Ramp with Wheel Stop

## **Standard Features**

- Anti-slip rubber surface on platform
- Two integral handles and wheels for portability ease
- Motiontrap<sup>™</sup> (movement compensation technology)
- Large 1 in LCD display
- · Ability to manually enter the tare weight of a wheelchair
- BMI (body mass index) function
- Hold function
- · Unit of measure: Ib only, kg only, lb/kg
- EHR capable
- 10ft cable between scale base and indicator

# Part Number/Price

| Part # | Model      | Capacity                                                                              | Est. Weight | Price      |
|--------|------------|---------------------------------------------------------------------------------------|-------------|------------|
| 150703 | RL-350-5   | 1,000 lb x 0.2 lb<br>(450 kg x 0.1 kg) with USB                                       | 135lb       | \$1,648.00 |
| 168357 | RL-350-5BT | 1,000 lb x 0.2 lb (450 kg x 0.1 kg) with USB and Bluetooth $^{\mbox{\scriptsize \$}}$ | 135 lb      | \$1,736.00 |