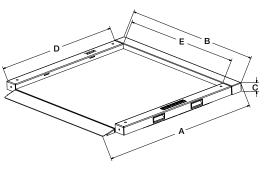

†† CEE 7/16 Plug † NEMA 1-15 Plug

| Dimensions |         |   |       |  |  |  |
|------------|---------|---|-------|--|--|--|
| Α          | 41 in   | D | 34 in |  |  |  |
| В          | 40 in   | E | 34 in |  |  |  |
| С          | 2.22 in |   |       |  |  |  |