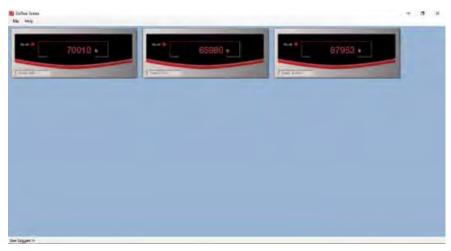

## OnTrak® 3 Truck Data Management Software





Weigh Scale



Transaction Screen



## **Standard Features**

- SQL Server® Express client/server database
- · Comprehensive report filters
- User and administrator filters
- Backup and restore via included SQL Server Management Studio Express
- · Unlimited charge/discount per product
- Ship or Receive mode for each transaction
- Exclusive database for: customer, hauler, truck, product, job, price/discount, tax, transaction
- Ethernet TCP/IP or RS-232 connectivity
- Supports VIRTUi/VIRTUi2® or Rice Lake weight indicators
- Supports one or more scales. Number of supported scales is determined by the capacity and process power for the PC
- Web kiosk interface dependent on customersupplied Wi-Fi or LAN. \*Note: OnTrak PC and access device must share the same network
- · .CSV transaction fi