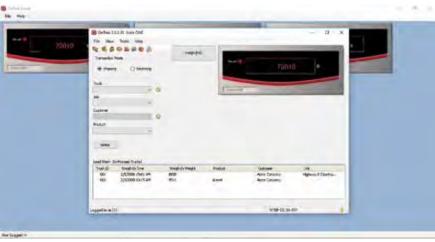

## **Standard Features**

- SQL Server® Express client/server database
- · Comprehensive report filters
- User and administrator filters
- Backup and restore via included SQL Server Management Studio Express
- · Unlimited charge/discount per product
- Ship or Receive mode for each transaction
- Exclusive database for: customer, hauler, truck, product, job, price/discount, tax, transaction
- Ethernet TCP/IP or RS-232 connectivity
- Supports VIRTUi/VIRTUi2® or Rice Lake weight indicators
- Supports one or more scales. Number of supported scales is determined by the capacity and process power for the PC
- Web kiosk interface dependent on customersupplied Wi-Fi or LAN. \*Note: OnTrak PC and access device must share the same network
- · .CSV transaction file export

#### **Export Data:**

File transfer via XML transaction. Export reports can be saved as PDF/XLS