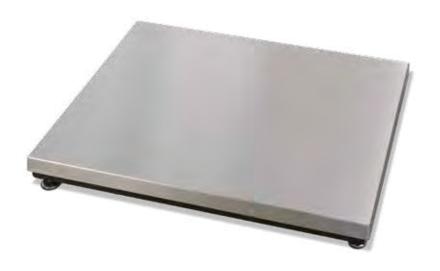

# **BenchMark** <sup>™</sup> **LP** Low Profile Bench Scales

# **Standard Features**

- Mild steel base construction
- 304 stainless steel cover
- ABS junction box
- · Four planar beam load cells
- · Adjustable leveling feet
- 20ft of EL147 load cell cable
- Holes in lower frame for mounting scale without adjustable leveling feet