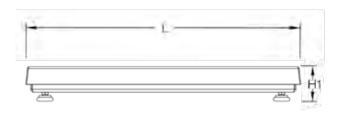

## Part Number/Price

| Part #  | Capacity          | Platform<br>Dimensions (L x W x H) (HZ) | Est. Weight | Price      |
|---------|-------------------|-----------------------------------------|-------------|------------|
| 97662   | 100 lb (50 kg)    | 18 x 18 x 2.54 in (2.00 in*)            | 75 lb       | \$1,065.00 |
| 97663   | 250 lb (125 kg)   | 18 x 18 x 3.06 in (2.18 in*)            | 85 lb       | \$1,090.00 |
| 97664   | 500 lb (250 kg)   | 18 x 18 x 3.06 in (2.26 in*)            | 85 lb       | \$1,115.00 |
| 97665   | 100 lb (50 kg)    | 24 x 24 x 2.54 in (2.00 in*)            | 85 lb       | \$1,275.00 |
| 97666   | 250 lb (125 kg)   | 24 x 24 x 3.00 in (2.18 in*)            | 100 lb      | \$1,300.00 |
| 97667   | 500 lb (250 kg)   | 24 x 24 x 3.06 in (2.26 in*)            | 100 lb      | \$1,325.00 |
| 97668   | 500 lb (250 kg)   | 30 x 30 x 3.06 in (2.26 in*)            | 150 lb      | \$1,525.00 |
| 97669** | 1,000 lb (500 kg) | 30 x 30 x 3.38 in (2.58 in*)            | 190 lb      | \$1,575.00 |
| 97670   | 500 lb (250 kg)   | 36 x 36 x 3.06 in (2.26 in*)            | 175 lb      | \$2,000.00 |
| 97671** | 1,000 lb (500 kg) | 36 x 36 x 3.38 in (2.58 in*)            | 175 lb      | \$2,050.00 |

<sup>\*</sup>Height without adjustable leveling feet

<sup>\*\*</sup> Non-NTEP or Measurement Canada Approved