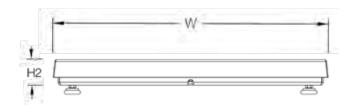

## Part Number/Price

| Part #  | Capacity          | Platform<br>Dimensions (L x W x H) (HZ) | Est. Weight | Price      |
|---------|-------------------|-----------------------------------------|-------------|------------|
| 97662   | 100 lb (50 kg)    | 18 x 18 x 2.54 in (2.00 in*)            | 75 lb       | \$1,065.00 |
| 97663   | 250 lb (125 kg)   | 18 x 18 x 3.06 in (2.18 in*)            | 85 lb       | \$1,090.00 |
| 97664   | 500 lb (250 kg)   | 18 x 18 x 3.06 in (2.26 in*)            | 85 lb       | \$1,115.00 |
| 97665   | 100 lb (50 kg)    | 24 x 24 x 2.54 in (2.00 in*)            | 85 lb       | \$1,275.00 |
| 97666   | 250 lb (125 kg)   | 24 x 24 x 3.00 in (2.18 in*)            | 100 lb      | \$1,300.00 |
| 97667   | 500 lb (250 kg)   | 24 x 24 x 3.06 in (2.26 in*)            | 100 lb      | \$1,325.00 |
| 97668   | 500 lb (250 kg)   | 30 x 30 x 3.06 in (2.26 in*)            | 150 lb      | \$1,525.00 |
| 97669** | 1,000 lb (500 kg) | 30 x 30 x 3.38 in (2.58 in*)            | 190 lb      | \$1,575.00 |
| 97670   | 500 lb (250 kg)   | 36 x 36 x 3.06 in (2.26 in*)            | 175 lb      | \$2,000.00 |
| 97671** | 1,000 lb (500 kg) | 36 x 36 x 3.38 in (2.58 in*)            | 175 lb      | \$2,050.00 |

<sup>\*</sup>Height without adjustable leveling feet

<sup>\*\*</sup> Non-NTEP or Measurement Canada Approved