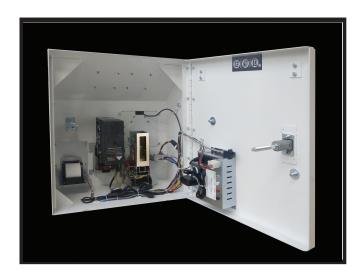

### Super Diamond Center 5 What makes it different ?

The Super Diamond Center 5 is totally dependent on the Internet. Unlike previous ESD Diamond Center models, it has no internal computer and it does not use an external credit card swipe. The encrypted pin pad does the work of each of the components found older model VTM's. This makes in this VTM simple to operate and economical to purchase.

### **Product Specifications**

| Exterior Dimensions        | 21.5" wide x 22.75" high x 12.125" deep                                                    |
|----------------------------|--------------------------------------------------------------------------------------------|
| Shipping Weight            | Approximately 100 lbs.                                                                     |
| Material                   | 11 Gauge Steel                                                                             |
| Finish                     | Powder Paint White                                                                         |
| Security                   | "T" Handle Screw with Medico Lock                                                          |
| Cabinet Design             | No Pry Points, No Seams                                                                    |
| Bill Validator             | Coinco Accepts \$1, \$5, \$10, \$20                                                        |
| Bill Stacker               | 1,000 Bill Capacity                                                                        |
| Card Dispenser             | Holds Approximately 165 SmartCards                                                         |
| Access Options             | Front or Rear Access                                                                       |
| Mounting Options           | Mounts flush on a wall, or can be embedded in wall                                         |
| Electrical<br>Requirements | 110 vac Grounded outlet – 10 amps<br>Power cord to be provided by installer                |
| Display                    | Bright easy to read Vacuum Florescent                                                      |
| Internet Requirement       | High Speed Internet Required                                                               |
| Credit Card Processing     | Operator is required to set up an ESD approved account with<br>Opus Credit Card Processing |