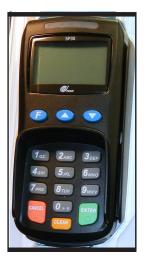

The Super Diamond Center 5 VTM is designed to add value to a Smart Card by offering the customer many payment options. First, a customer will insert their Smart Card, next cash can be inserted, or a credit or debit card can be swiped using the built-in terminal. The desired value to be transferred from the credit or debit card to the Smart Card is entered on the pin pad and the transfer is completed. There is a user friendly interface to assist the customer in engaging all the features offered on this VTM. Because the Super Diamond Center 5 is equipped an encrypted pin pad it will allow the with acceptance of pin based debit cards and Electronic Benefits Transfer (EBT) cards. The Super Diamond Center 5 is ready to accept NFC devices like Apple Pay, Samsung Pay, and Android Pay. The Super Diamond Center 5 will dispense Smart Cards when purchased with any of the methods listed to transfer value and it can function as a Coded Value Adder using generated codes.

### Super Diamond Center 5 What makes it different ?

The Super Diamond Center 5 is totally dependent on the Internet. Unlike previous ESD Diamond Center models, it has no internal computer and it does not use an external credit card swipe. The encrypted pin pad does the work of each of the components found older model VTM's. This makes in this VTM simple to operate and economical to purchase.