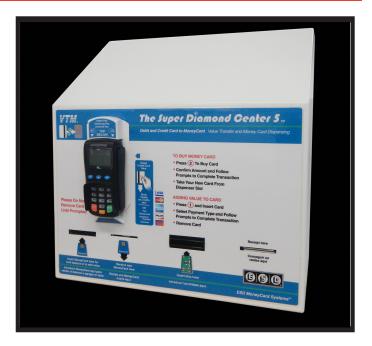

## Super Diamond Center 5 VTM<sup>™</sup>

A Value Transfer Machine That Allows Value to be Transferred from Cash, a Credit Card, Debit Card, Pin-based Debit Card or an EBT Card to a SmartCard and Dispenses SmartCards Using Cash, a Credit Card, Debit Card, Pinbased Debit Card or an Electronic Benefits Transfer (EBT) Card.

The Super Diamond Center 5 VTM is designed to add value to a Smart Card by offering the customer many payment options. First, a customer will insert their Smart Card, next cash can be inserted, or a credit or debit card can be swiped using the built-in terminal. The desired value to be transferred from the credit or debit card to the Smart Card is entered on the pin pad and the transfer is completed. There is a user friendly interface to assist the customer in engaging all the features offered on this VTM. Because the Super Diamond Center 5 is equipped an encrypted pin pad it will allow the with acceptance of pin based debit cards and Electronic Benefits Transfer (EBT) cards. The Super Diamond Center 5 is ready to accept NFC devices like Apple Pay, Samsung Pay, and Android Pay. The Super Diamond Center 5 will dispense Smart Cards when purchased with any of the methods listed to transfer value and it can function as a Coded Value Adder using generated codes.

#### **Super Diamond Center Features™:**

- Authorized Credit and Debit Card Value to a Smart Card
- Accepts Multiple Forms of Payment to Dispense Smart Cards
- Accept Cash to Add Value, or to Purchase a SmartCard
- Credit Card Receipt Printer
- Encrypted Pin-pad Allows Accepting of EBT and Pin Based Debit Cards
- Accept Mobile Pay devices including Apple Pay Samsung Pay, and Android Pay Coded Value Adder Functions