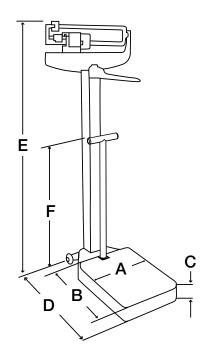

## Part Number/Price

| rait#      | Model     | υαμασιιγ           |   | Lat. Weight          | 11106    |
|------------|-----------|--------------------|---|----------------------|----------|
| 132703     | RL-MPS-30 | 180 kg x 100 g     |   | 44 lb                | \$273.00 |
| Dimensions |           |                    |   |                      |          |
| Α          |           | 10.75 in (27.3 cm) | D | D 22.25 in (56       |          |
| В          |           | 14.75 in (37.5 cm) | E | E 58.5 in (148.6 cm) |          |
| C 4.12     |           | 4.125 in (10.5 cm) | F | 31.5 in (80          | cm)      |