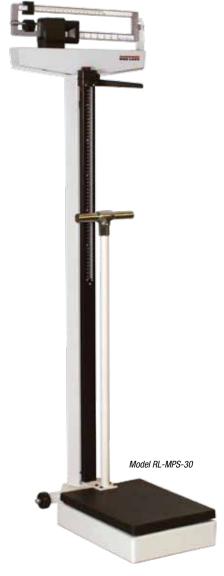

## **Specifications**

Capacity:

180 kg x 100 g

**Platform Dimensions:** 

(W x L) 10.75 x 14.75 in

**Height Rod:** 

60-212 cm

**Height Division:** 

## **Standard Features**

- · Sturdy enameled steel body
- · Die-cast beam
- Rugged scale understructure
- · Slip-resistant plastic base cover
- · Retractable aluminum height rod, centimeter only
- · Easy operation with two sliding weights
- · Rear wheels for portability ease

## Part Number/Price

| rait#      | Model     | υαμασιιγ           |   | Lat. Weight          | 11106    |
|------------|-----------|--------------------|---|----------------------|----------|
| 132703     | RL-MPS-30 | 180 kg x 100 g     |   | 44 lb                | \$273.00 |
| Dimensions |           |                    |   |                      |          |
| Α          |           | 10.75 in (27.3 cm) | D | D 22.25 in (56       |          |
| В          |           | 14.75 in (37.5 cm) | E | E 58.5 in (148.6 cm) |          |
| C 4.12     |           | 4.125 in (10.5 cm) | F | 31.5 in (80          | cm)      |