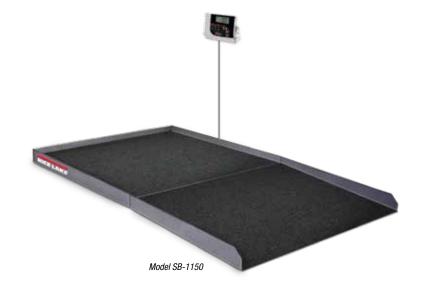

# Wheelchair Scales

## **Standard Features**

- 1,000 lb mild steel painted scale with anti-slip rubber surface and three-sided safety rails
- · Access ramp (W x L) 36 x 28.5 in with anti-slip rubber surface
- Motiontrap<sup>™</sup> (movement compensation technology)
- Large 1 in LCD display
- Pushbutton or manual entry of tare weight
- Unit of measure: Ib only, kg only, lb/kg
- 10 ft interface cable from scale to indicator
- EHR capable
- · BMI (body mass index) function
- Hold function

## Part Number/Price

| Part # | Model     | Capacity                                                          | Est. Weight | Price      |
|--------|-----------|-------------------------------------------------------------------|-------------|------------|
| 150706 | SB-1150   | 1,000 lb x 0.2 lb<br>(450 kg x 0.1 kg) with USB                   | 370 lb      | \$1,540.00 |
| 168359 | SB-1150BT | 1,000 lb x 0.2 lb<br>(450 kg x 0.1 kg) with USB<br>and Bluetooth® | 370 lb      | \$1,628.00 |