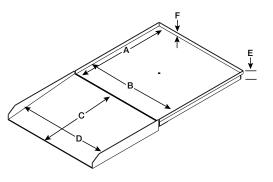

0 † NEMA 1-15 Plug

۵

| Dimensions |         |   |       |  |  |  |
|------------|---------|---|-------|--|--|--|
| Α          | 36 in   | D | 36 in |  |  |  |
| В          | 36 in   | E | 4 in  |  |  |  |
| С          | 28.5 in | F | 1 in  |  |  |  |