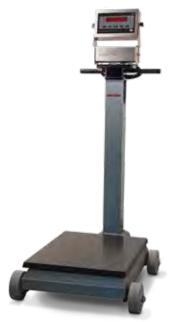

# **RL1200 IS**

Intrinsically Safe Electromechanical Portable Beam Scale

#### **Construction:**

Cast-iron platform, base and levers

#### **Platform Dimensions:**

(L x W): 24 in x 18 in

## **Standard Features**

- NTEP Certified
- · Cast iron construction
- 1000 lb capacity
- Conductive wheels to eliminate static build-up and discharge
- · Handle for ease of portability
- Intrinsically safe indicator (see indicator section for specifications)