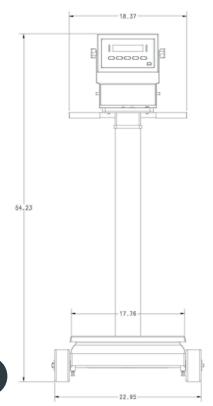

#### **Platform Dimensions:**

(L x W): 24 in x 18 in

#### Part Number/Price

| Part # | Overall Size (W x L x H)                   | Capacity          | Est. Weight | Price      |
|--------|--------------------------------------------|-------------------|-------------|------------|
| 174792 | Portable beam with 320IS with battery pack | 1,000 lb x 0.5 lb | 200 lb      | \$2,795.00 |