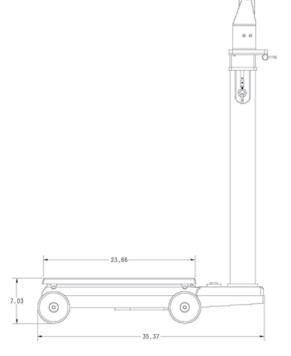

#### Part Number/Price

| Part # | Overall Size (W x L x H)                   | Capacity          | Est. Weight | Price      |
|--------|--------------------------------------------|-------------------|-------------|------------|
| 174792 | Portable beam with 320IS with battery pack | 1,000 lb x 0.5 lb | 200 lb      | \$2,795.00 |