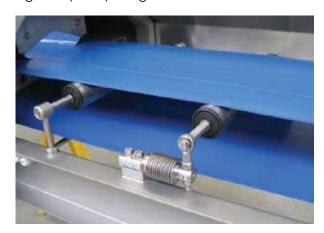

# Master<sup>™</sup> 421 Light Capacity Weigh Frame

### **Standard Features**

- · Ideal for flat belt conveyors
- Roller supported on both sides by load cells
- Open design for easy cleaning