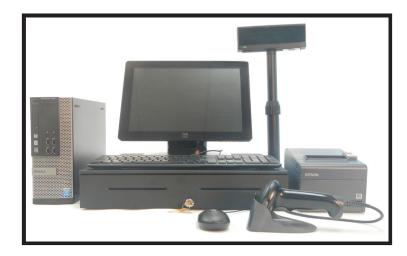

## **ESD POS System** -

ESD's Point of Sale Hardware and Software is Designed for Retail Laundry and Dry Cleaning Operations to Manage Drop-Off Business, Retail Sales, Inventory Control and Employee Attendance

The ESD POS System is a package that includes both Hardware and Software. ESD's POS System allows an operator to manage all aspects of their business from drop-off laundry, dry cleaning, alterations, over the counter sales, inventory control, and employee attendance. With the easy to use POS touch screen, operation, order entry, customer information, and detailed order instructions are entered into the system in just seconds. The POS is completely bi-lingual and allows the operator to choose between English or Spanish displays. The POS System features user-friendly icons throughout, making it intuitive and the easiest to use in the industry.

Inventory control and retail product sales utilize a bar-code scanner and with the optional digital drop-off scale, orders can be tracked by the ounce. The thermal receipt printer prints in triples for drop-off orders so that the customer can be provided with all relevant details. POS comes standard with a lockable, secure cash drawer and pin-number activated system. This makes it is possible to track every dollar in the store touched by an employee.