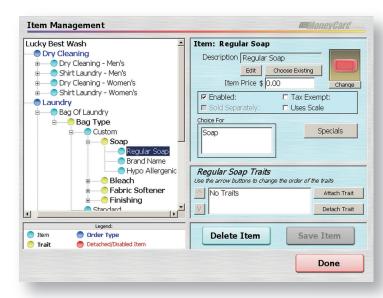

## Sample Screens

UL Listed to the U.S. and Canadan Safety Standards. Prices and Specifications Are Subject to Change Without Notice.

Email: info@esdcard.com

Website: esdcard.com