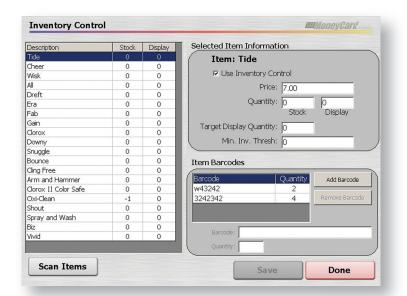

## Sample Screens

UL Listed to the U.S. and Canadan Safety Standards. Prices and Specifications Are Subject to Change Without Notice.

Email: info@esdcard.com

Website: esdcard.com

Inventory control and retail product sales utilize a bar-code scanner and with the optional digital drop-off scale, orders can be tracked by the ounce. The thermal receipt printer prints in triples for drop-off orders so that the customer can be provided with all relevant details. POS comes standard with a lockable, secure cash drawer and pin-number activated system. This makes it is possible to track every dollar in the store touched by an employee.