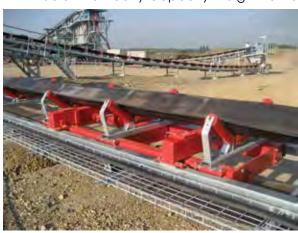

# Master<sup>™</sup> 14X Medium to Heavy Capacity Weigh Frame

## **Standard Features**

- Custom built for each application
- · Fits standard conveyors
- · Multiple idler design
- Inner frame free, floating platform