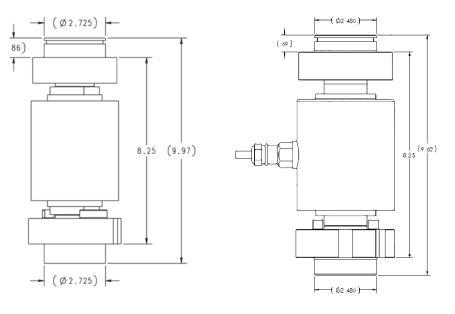

nal trim junction box Picture is a representation of actual product

This kit is designed to provide a cost effective solution for replacing Mettler Toledo™ DigiTOL® digital load cells with analog load cells. The Flintec® RC3 load cell is stainless steel and hermetically sealed to provide years of trouble-free service.

## **DigiTOL Retrofit Order information**

| Description                        | Part#  | Price       |
|------------------------------------|--------|-------------|
| Eight mount kit (RC3-50T) RR/track | 129844 | \$11,995.00 |
| Eight mount (RC3-50T) truck        | 154347 | \$11,995.00 |
| Ten mount kit (RC3-50T) RR/track   | 111367 | \$14,795.00 |
| Ten mount kit (RC3-50T) truck      | 154348 | \$14,795.00 |
| Twelve mount kit (RC3-50T) truck   | 154349 | \$17,185.00 |



RC3-50t