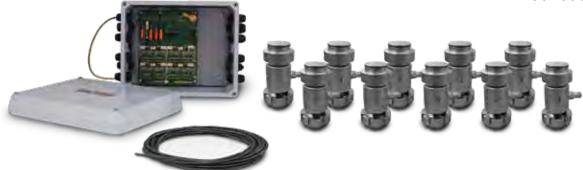

## **Complete Kit Includes**

- Kits include two or three JB304A or JB8SP junction boxes
- Eight, ten or twelve Flintec RC3
- 100 ft of hostile environment EL147HE SURVIVOR® load cell cable
- · Cups included

### **Load Cell Certifications**

\*Consult your local Weights & Measures Authorities for local Legal for Trade requirements Shown here with the JB8SP signal trim junction box Picture is a representation of actual product

This kit is designed to provide a cost effective solution for replacing Mettler Toledo™ DigiTOL® digital load cells with analog load cells. The Flintec® RC3 load cell is stainless steel and hermetically sealed to provide years of trouble-free service.