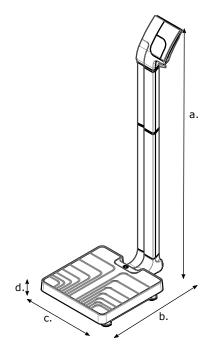

#### **Platform Dimensions:**

(W x L x H) 14.5 x 14.5 x 3 in

9 VDC, provided six AA batteries (included) or AC adaptor (optional)

#### Warranty:

Two-year limited warranty

| Dimensions |                  |   |                   |  |  |
|------------|------------------|---|-------------------|--|--|
| Α          | 48.4 in (123 cm) | С | 14.7 in (37.5 cm) |  |  |
| В          | 22.4 in (57 cm)  | D | 3.0 in (7.8 cm)   |  |  |