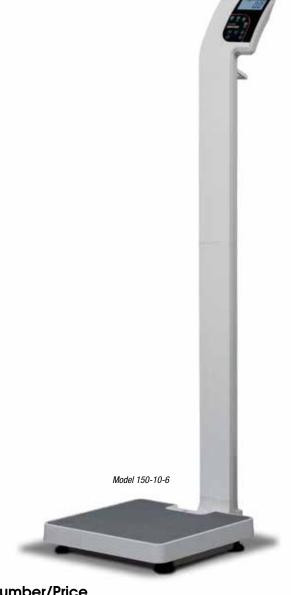

# **Digital Physician Scales** Waist Level

## Part Number/Price

| Part # | Model      | Capacity                                                | Est. Weight | Price    |
|--------|------------|---------------------------------------------------------|-------------|----------|
| 161786 | 150-10-6   | 550 lb x 0.2 lb (250 kg x 0.1 kg), with USB             | 26 lb       | \$485.00 |
| 161819 | 150-10-6BT | 550 lb x 0.2 lb (250 x 0.1 kg), with USB and Bluetooth® | 26 lb       | \$572.00 |