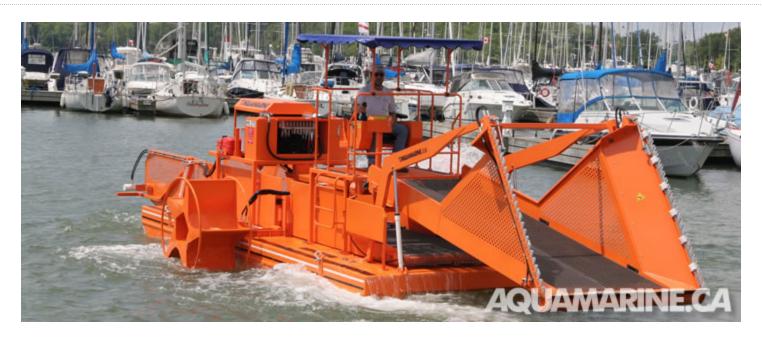

## **Aquatic Weed Harvesters are Like Lawnmowers for Aquatic Weeds**

Aquamarine aquatic plant harvesters are hydraulically driven with reciprocating knives mounted on the harvesting head to cut the aquatic vegetation. The vegetation is then transferred onto the conveyor system located on the closed deck barge. The storage conveyors are gradually filled up with tightly packed plants and this harvested biomass is then transferred to the shoreline or into a dump truck via a shore conveyor.

Aquamarine designs and manufactures aquatic weed harvesters in a range of sizes to meet our customer's needs.

Please review our various models from H5 to H11. You are invited to complete a site and operational information questionnaire to help us to assist you in selecting the appropriate model.