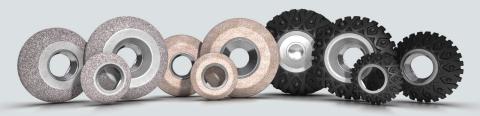

### 10 wheel options

Four rubber sizes, three abrasive sizes, and three carbide sizes give you the flexibility for any application.