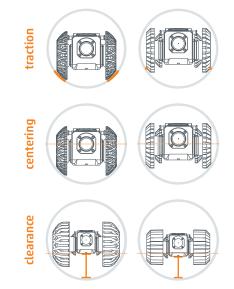

# Quick-Change wheels for ROVVER X attach with a click—no bolts, washers or tools.

This makes your set-up and clean up hassle-free. The design also eliminates the risk of under-tightened wheels detaching. And new wheel geometry and tread patterns improve performance.

Eliminate bolts, washers and tools. Reconfigure your crawler faster. Facilitate more thorough cleaning. Prevent detachment due to undertightening. Enhance handling and performance:

carbide wheels for 8" PVC