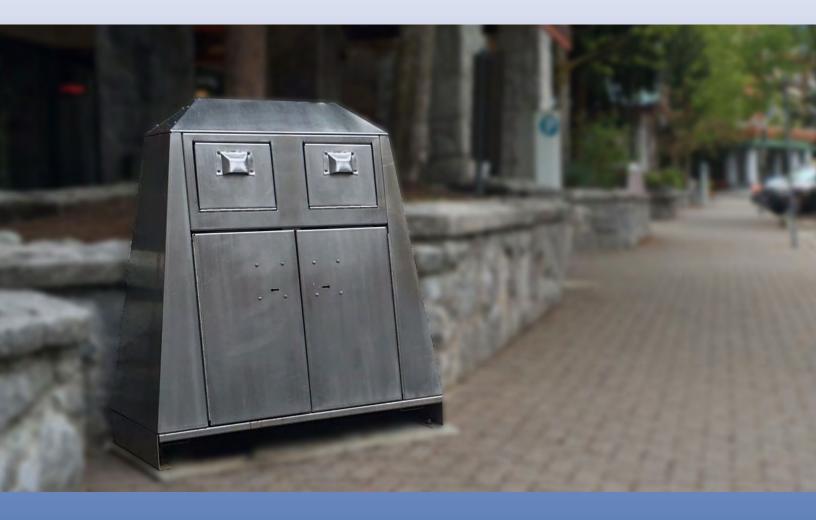

## Sentinal



THE GUARDIAN.
HIGH VOLUME
LOW FOOTPRINT.



## Sentinal

## **Features**



Collection chutes are intuitive and easy to use.



Hinged bag cages for easy servicing (poly bags available).



Ideal feature development.



Optional Vinyl wrap looks great with zero upkeep.



## **Specifications**

**OB70** 

Capacity Width 256 L (70 Gal)

Length Height

610 mm (24 in) 1 345 mm (53 in)

1 170 mm (46 in)

**OB125** 

Width Capacity

470 L (125 Gal) Length

1 470 mm (58 in) Height

760 mm (30 in) 1 423 mm (56 in)

Distributor

**Phone:** 888-HAUL-ALL (428-5255) **Fax:** 403.328.9956

403.328.7788

E-mail: sales@haulall.com www.haulall.com