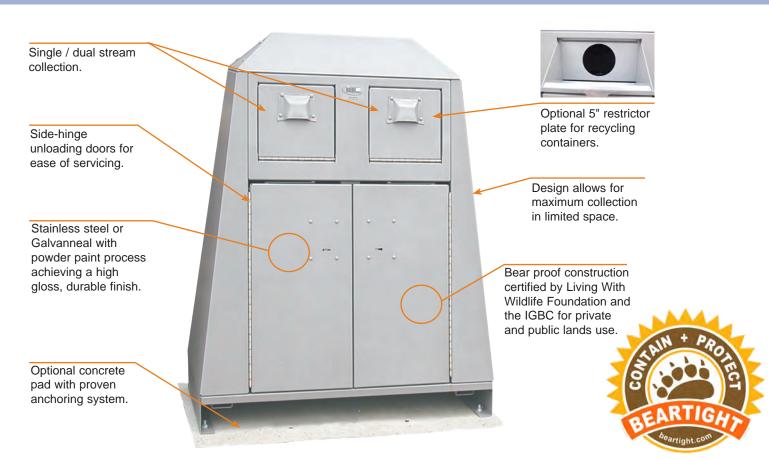

## **Features**

Collection chutes are intuitive and easy to use.

Hinged bag cages for easy servicing (poly bags available).

Ideal feature development.

Optional Vinyl wrap looks great with zero upkeep.

## **Specifications**

**OB70** 

Capacity Width 256 L (70 Gal)

Length Height

610 mm (24 in) 1 345 mm (53 in)

1 170 mm (46 in)

**OB125** 

Width Capacity

470 L (125 Gal) Length

1 470 mm (58 in) Height

760 mm (30 in) 1 423 mm (56 in)

Distributor

**Phone:** 888-HAUL-ALL (428-5255) **Fax:** 403.328.9956

403.328.7788

E-mail: sales@haulall.com www.haulall.com