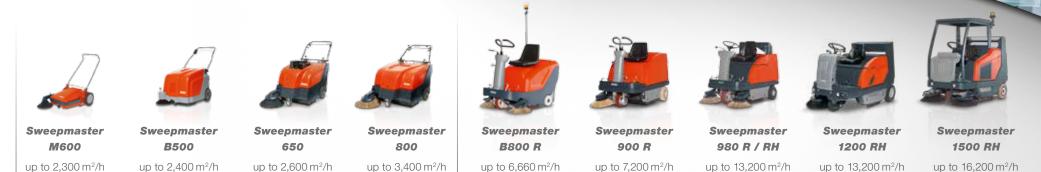

# Sweepers and vacuum-sweepers

### Reliable cleaning of company premises from 2,300 to 16,200 m<sup>2</sup> cleaned/hour

Ideal for cleaning company floors and grounds: sweepers and vacuum-sweeper machines made by Hako. Both the handoperated and ride-on sweepers ensure dust-free cleanliness, e. g. in small and large warehouses, various types of factory halls, outdoors in the car park or indoors in the underground car park!

Walk-behind sweepers and vacuum-sweepers

Ride-on sweeper and vacuum-sweeper vehicles