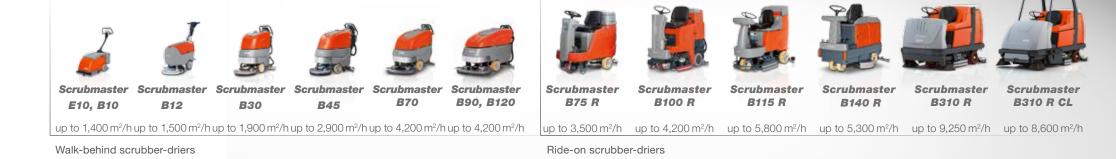

## Scrubber-driers

Economic cleaning of buildings, from 1,400 to 9,250 m<sup>2</sup> cleaned/hour

Hako offers you a wide range of scrubber-driers of various sizes and performance classes for the wet cleaning of hard floors. Clearly arranged operating elements and an unobstructed view onto the working area characterize both the walk-behind and ride-on scrubber-driers.

Walk-behind sweepers and vacuum-sweepers

Ride-on sweeper and vacuum-sweeper vehicles