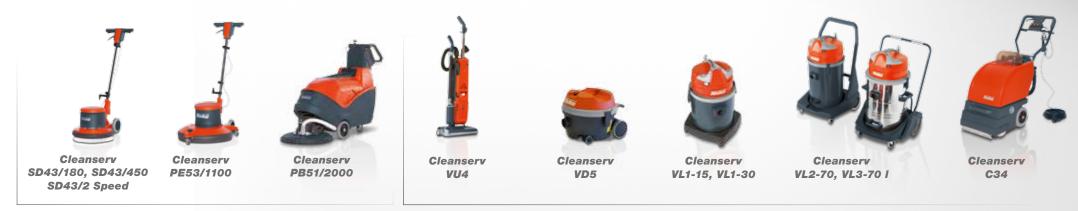

Single-disc and polishing machines, wet and dry vacuum systems

#### Hako quality is reflected in the results

To achieve perfect results, Hako provides a range of single-disc and polishing machines, in carefully staged sizes and performance levels, which are optimally adapted to each other to clean and care for hard floors quickly and economically as well as a comprehensive range of care products and accessories.

#### Brush vacuums, dry and wet vacuums, industrial vacuums

In many cases, a vacuuming cleaning method remains the best solution. We can supply various wet and dry vacuum systems perfectly suited to your individual needs – ranging from brush vacuums for the thorough cleaning of carpets, dry and wet vacuums on to powerful industrial vacuums!

Single-disc and polishing machines

Brush vacuums

Vacuum cleaners

Industrial vacuums

vacuums Dry and wet vacuums