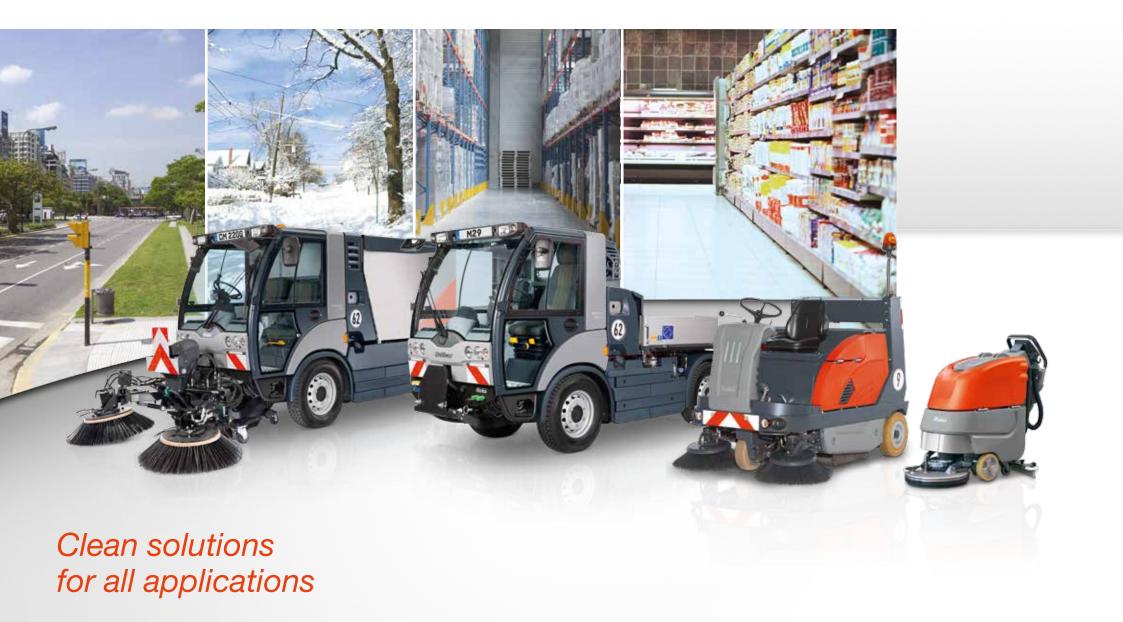

### Reliable cleaning of company premises from 2,300 to 16,200 m<sup>2</sup> cleaned/hour

Ideal for cleaning company floors and grounds: sweepers and vacuum-sweeper machines made by Hako. Both the handoperated and ride-on sweepers ensure dust-free cleanliness, e. g. in small and large warehouses, various types of factory halls, outdoors in the car park or indoors in the underground car park!

Walk-behind sweepers and vacuum-sweepers

Ride-on sweeper and vacuum-sweeper vehicles

# Multi-functional implement carriers Citymaster

#### Powerful implement carriers for all-year-round employment

For grounds maintenance, sports field & park maintenance, winter service or outdoor cleaning tasks: Hako always offers the right solution for both commercial and municipal all-year-round employment. Our comprehensive product programme including a wide range of attachments helps you to find the perfect solution for your individual requirements. Consisting of only one basic model, our vehicles enable you to carry out a variety of different jobs, resulting in efficient utilization of the basic machine. Particularly flexible and economic.