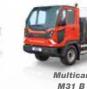

# *Multi-functional implement carriers Multicar*

#### Compact, manoeuvrable and multi-functional

A Multicar is a multi-functional implement carrier and a compact transporter – all in one. A wide range of attachment devices and superstructures available - each perfectly matched to the basic vehicle - make the Multicar a very flexible utility vehicle that works for you 365 days a year. Equipped with all-wheel drive, crew cabin or Hydrostat: Different chassis and drive options as well as the comprehensive range of attachment devices available extend the machine's range of applications and ensure that you find just the right Multicar to meet your individual requirements!

Multicar M31 T

Multicar

M31 H

Page 7

Partner of the Engineering Industry Sustainability Initiative