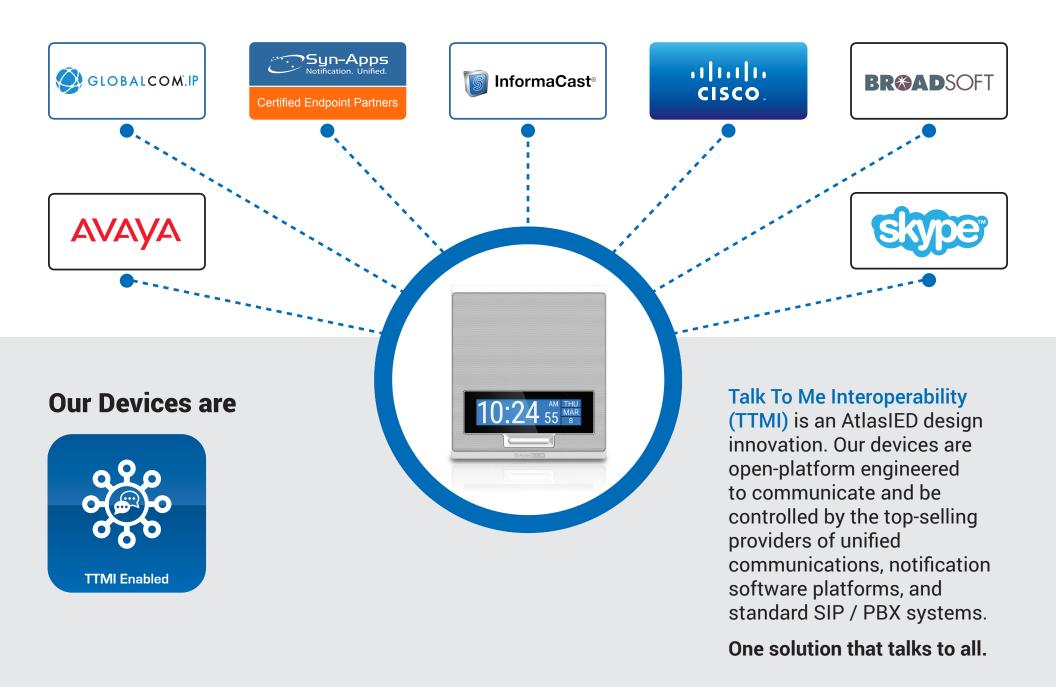

# Interoperable with Multiple Media Stream Protocols

- Supports VoIP G.711 Codec
- Supports VoIP G.722 Codec

# Interoperable with **Multiple Media Stream Protocols**

- Supports VoIP G.711 Codec
- Supports VoIP G.722 Codec