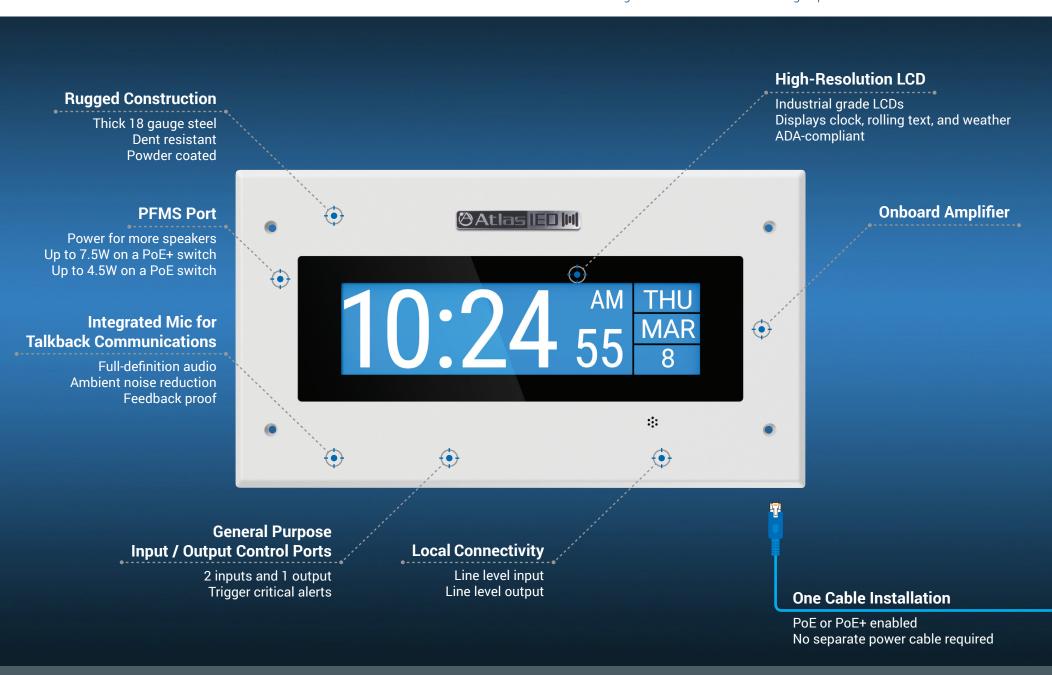

#### **High-Resolution LCD**

Industrial grade LCD Displays clock, rolling text, and weather ADA-compliant

#### **Rugged Construction**

Thick 16 gauge steel Dent resistant Powder coated

# Integrated Mic for Talkback Communications

Full-definition audio Ambient noise reduction Feedback proof

#### **Integrated Digital Amplifier**

Ultra-efficient power design Class D technology Loudspeaker processing

#### **Local Connectivity**

Line level input Line level output

# General Purpose Input / Output Control Ports

2 inputs and 1 output Trigger critical alerts

#### **PFMS Port**

Power for more speakers Up to 7.5W on a PoE+ switch Up to 4.5W on a PoE switch

#### **One Cable Installation**

PoE or PoE+ enabled No separate power cable required