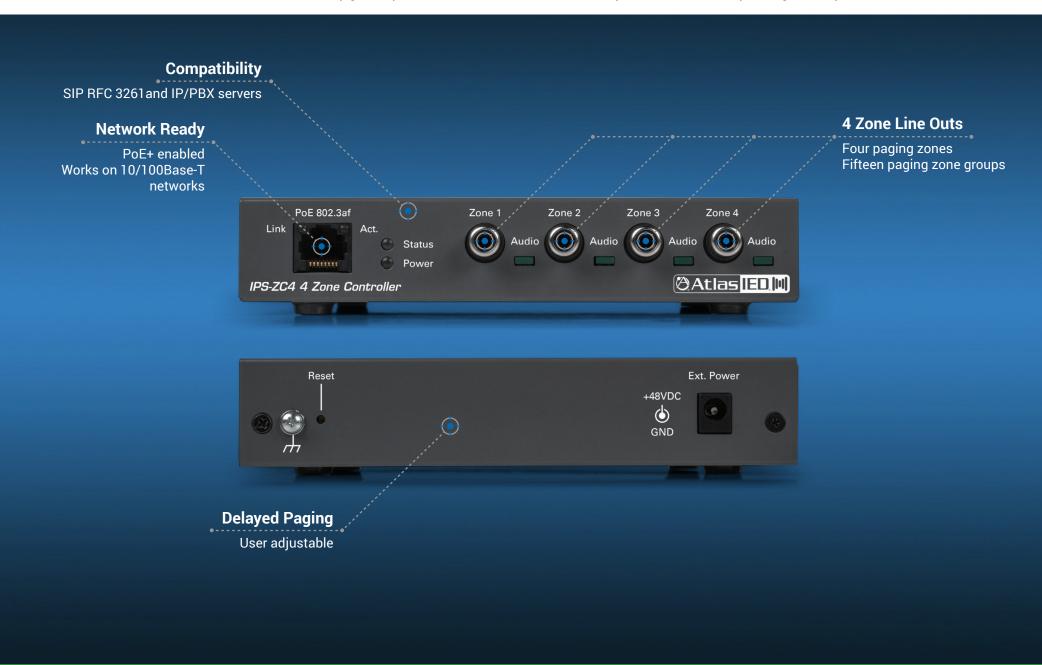

# SIP-to-Analog Gateway

AtlasIED IPS-ZC4 is a SIP-only gateway that allows VoIP devices to effectively communicate to any analog audio system.