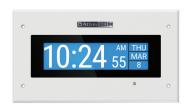

# Surface / Flush Mount Speaker with Display Solutions

AtlasIED IP-SDMF endpoint includes high-output speaker, visual display, talkback mic, and flasher in one solution.

#### **High-Resolution LCD**

Industrial grade LCD Displays clock, rolling text, and weather ADA-compliant