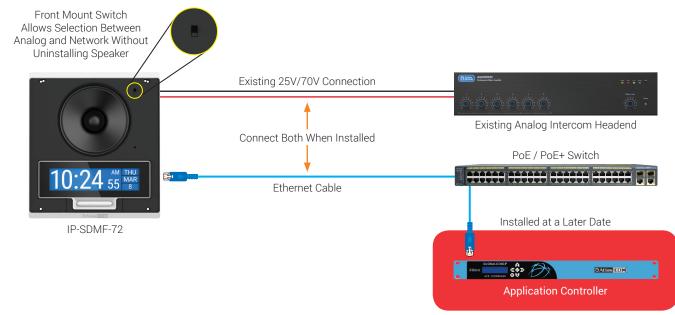

IP-SDM-72

- Included Talkback Microphone
- · Surface or Flush Mount Sold Separately

**IP-SDMFLED** 

The IP-SDMF-72 and IP-SDM-72 can be installed connecting both 25V/70V speaker wire to an analog headend and network cable to a switch simultaneously.

## IP-to-Analog Gateway

AtlasIED IP-ZCM is perfect for connecting your unified communication platform to analog audio systems.

# IP-to-Analog Gateway

AtlasIED IP-ZCM System Example