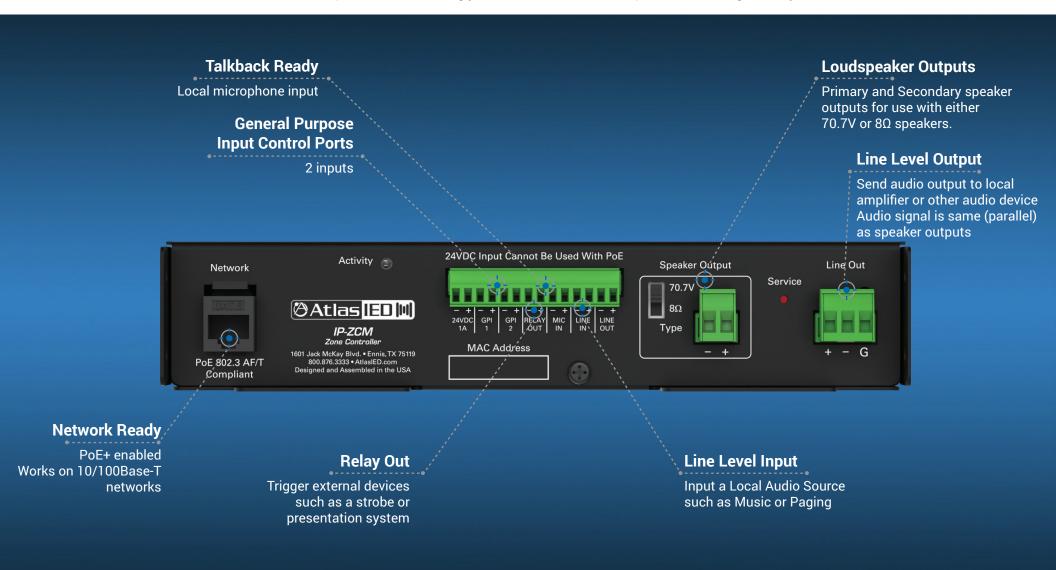

## **Local Input / Output** and Control Ports

- Input a Local Mic and Level Source
- Output Audio to External Devices
- Trigger Pre-Recorded Announcements or Critical Alerts
- Relay to Interface with External Devices

#### **Audio Features**

- Integrated Amplifier
- Aux Audio Line-In Unbalanced (2.8Vpp 10K)
- Aux Audio Line-Out Unbalanced (2.8Vpp 10K)

#### **Additional Features**

- Phone / Night Loud Ringer
- External Power Supply Option

IP-ZCM

#### **Network Specifications**

- Dynamic or Static IP Address
- IEEE 802.3 10/100Base-T Ethernet
- IEEE 802.1q Tagging
- IEEE 802.11AT Compliant
- VoIP Standard Audio: G.711 u-law/a-law (16 kbit/s) or G.722 Wideband Audio (64 kbit/s)