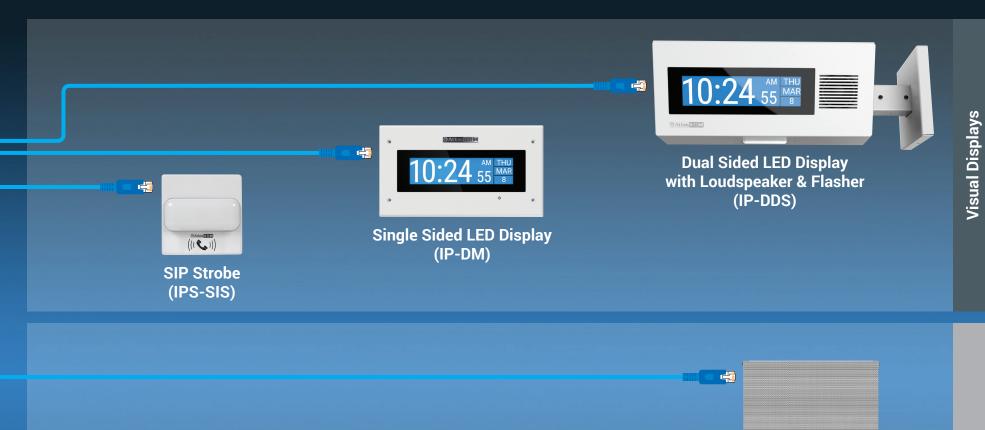

# **Dual-Sided Visual Display Solution**

AtlasIED IP-DDS extends notifications with effective visual text alerts for high ambient noise areas or large spaces.

# Single-Sided Visual Display Solution

AtlasIED IP-DM extends notifications with effective visual text alerts for high ambient noise areas or large spaces.

# **Surface Mount Strobe Assembly**

- SIP Activation
- 5 User Blink Scenes Available
- Event Controlled Relay
- · Mailbox Message Waiting Indication

IPS-SIS

<sup>\*</sup> Note: IP-DD and IP-DDS must be run off PoE+ enabled switch.