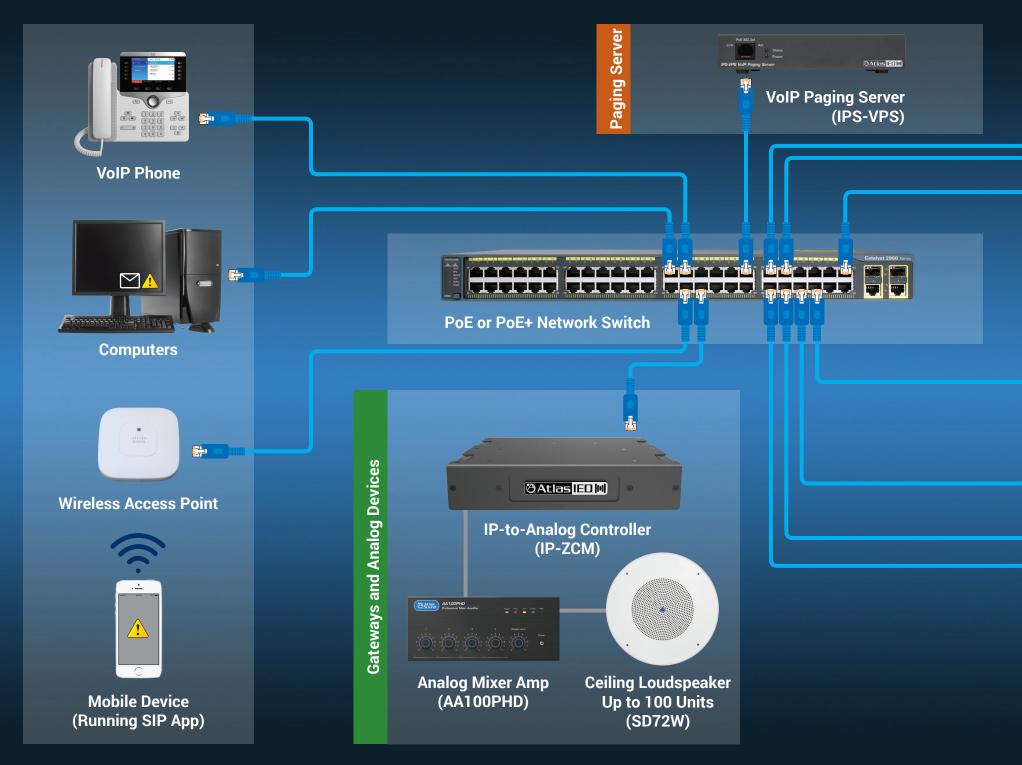

## IP-to-Analog Gateway

AtlasIED IP-ZCM is perfect for connecting your unified communication platform to analog audio systems.

# IP-to-Analog Gateway

AtlasIED IP-ZCM System Example