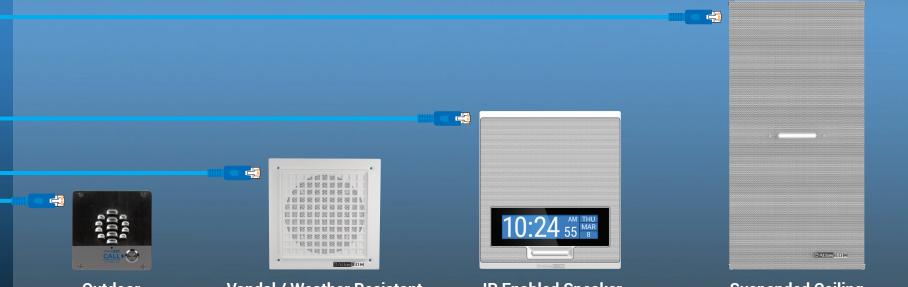

Outdoor IP Enabled Intercom (IPS-VOI) Vandal / Weather Resistant IP Enabled Speaker (IP-HVP)

IP Enabled Speaker with Talkback Mic, LCD & Flasher (IP-SDMF) Suspended Ceiling IP Enabled Speaker with Talkback Mic & Flasher (IP-12SYSMF)