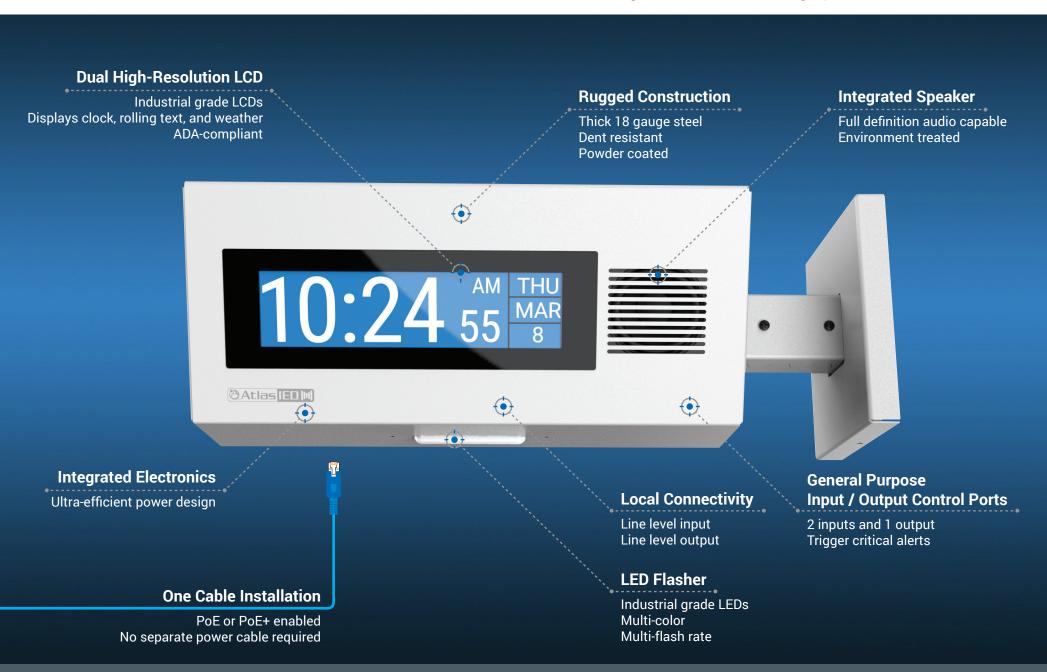

# Surface / Flush Mount Speaker with Display Solutions

AtlasIED IP-SDMF endpoint includes high-output speaker, visual display, talkback mic, and flasher in one solution.

#### **Rugged Construction**

Thick 16 gauge steel
Dent resistant
Powder coated

#### Integrated Mic for Talkback Communications

Full-definition audio Ambient noise reduction Feedback proof

#### **Integrated Digital Amplifier**

Ultra-efficient power design Class D technology Loudspeaker processing

#### **One Cable Installation**

PoE or PoE+ enabled No separate power cable required

#### **Highly Intelligible Driver**

Full definition audio capable 8" coaxial speaker Excellent speech intelligibility

#### **Local Connectivity**

Line level input Line level output

# General Purpose Input / Output Control Ports

2 inputs and 1 output Trigger critical alerts

#### **PFMS Port**

Power for more speakers Up to 7.5W on a PoE+ switch Up to 4.5W on a PoE switch

#### **LED Flasher**

Industrial grade LEDs Multi-color Multi-flash rate

#### **High-Resolution LCD**

Industrial grade LCD Displays clock, rolling text, and weather ADA-compliant