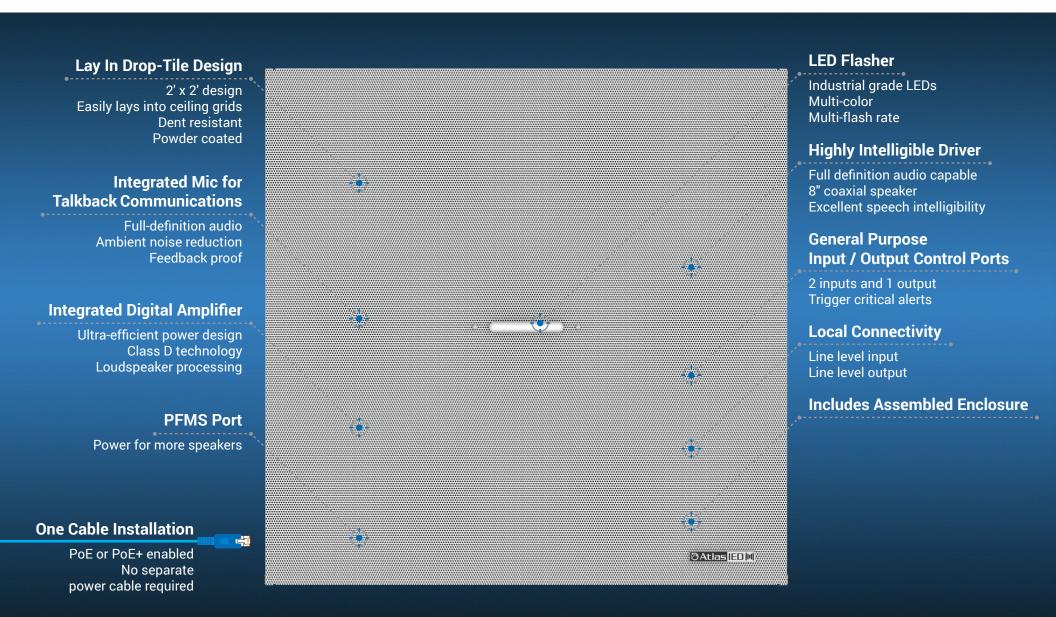

# Surface / Flush Mount Speaker with Display Solutions

AtlasIED IP-SDMF endpoint includes high-output speaker, visual display, talkback mic, and flasher in one solution.

#### **Rugged Construction**

Thick 16 gauge steel
Dent resistant
Powder coated

#### Integrated Mic for Talkback Communications

Full-definition audio Ambient noise reduction Feedback proof

#### **Integrated Digital Amplifier**

Ultra-efficient power design Class D technology Loudspeaker processing

#### **One Cable Installation**

PoE or PoE+ enabled No separate power cable required

#### **Highly Intelligible Driver**

Full definition audio capable 8" coaxial speaker Excellent speech intelligibility

#### **Local Connectivity**

Line level input Line level output

# General Purpose Input / Output Control Ports

2 inputs and 1 output Trigger critical alerts

#### **PFMS Port**

Power for more speakers Up to 7.5W on a PoE+ switch Up to 4.5W on a PoE switch

#### **LED Flasher**

Industrial grade LEDs Multi-color Multi-flash rate

#### **High-Resolution LCD**

Industrial grade LCD Displays clock, rolling text, and weather ADA-compliant