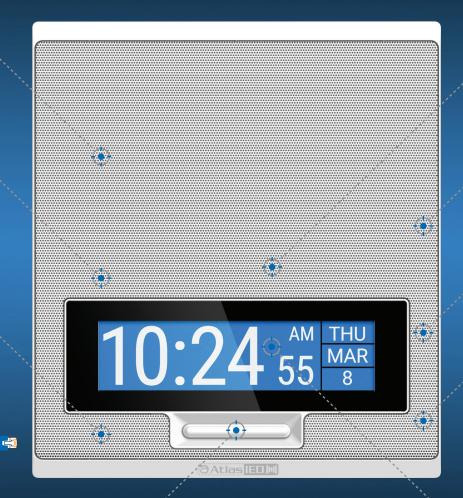

# Surface / Flush Mount Speaker with Display Solutions

AtlasIED IP-SDMF endpoint includes high-output speaker, visual display, talkback mic, and flasher in one solution.

#### **High-Resolution LCD**

Industrial grade LCD Displays clock, rolling text, and weather ADA-compliant