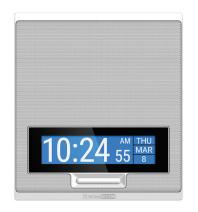

# Surface / Flush Mount Speaker with Display Solutions

AtlasIED IP-SDMF endpoint includes high-output speaker, visual display, talkback mic, and flasher in one solution.

#### **High-Resolution LCD**

Industrial grade LCD Displays clock, rolling text, and weather ADA-compliant