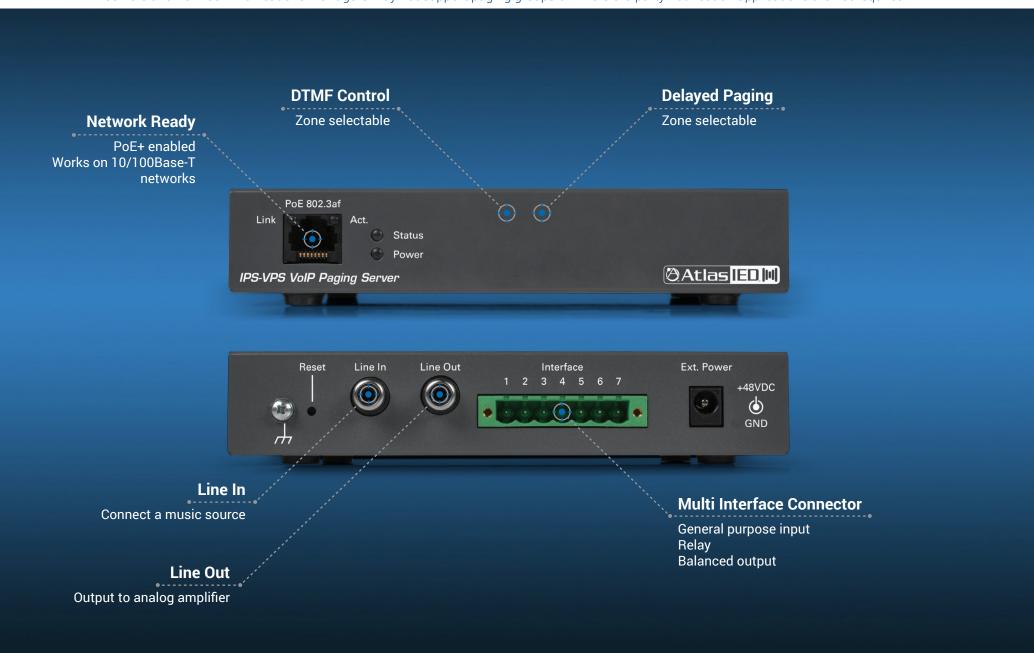

# SIP Paging Server

AtlasIED IPS-VPS is the perfect for creating group paging through multicast transmission to SIP endpoints and analog systems. In applications where the SIP servers and VoIP communications managers may not support paging groups or where 3rd party notification applications are not required.