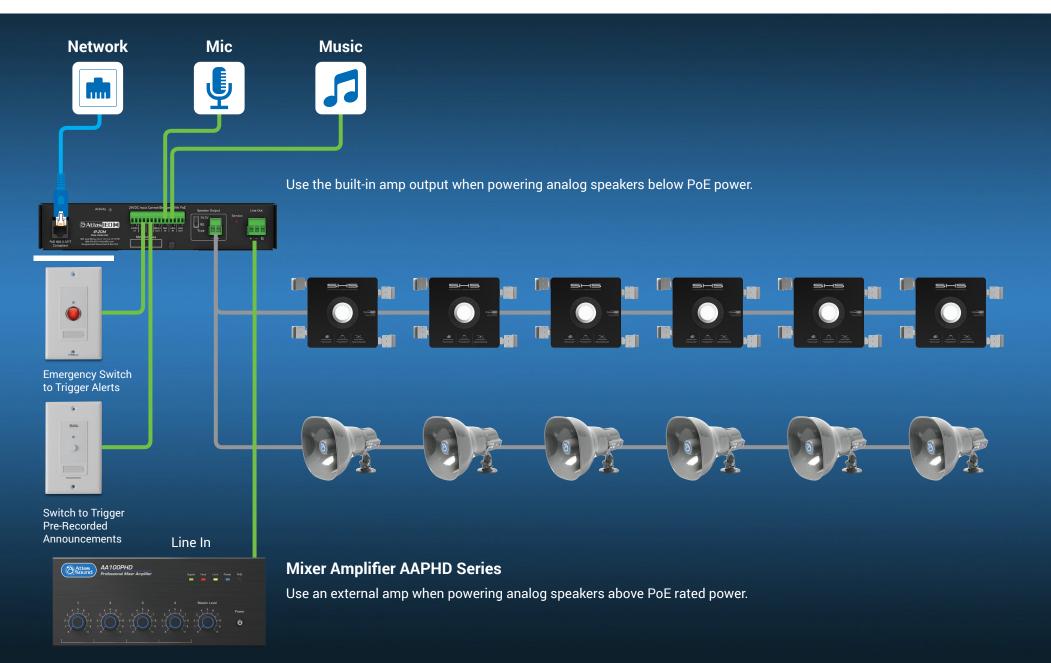

# Local Input / Output and Control Ports

- · Input a Local Audio Source such as Music or Paging
- Output Audio to External Devices
- Trigger Pre-Recorded Announcements or Critical Alerts
- Relay to Interface with External Devices

# General Purpose Input / Output Control Ports

2 inputs and 1 output Trigger critical alerts

#### **PFMS Port**

Power for more speakers Up to 7.5W on a PoE+ switch Up to 4.5W on a PoE switch