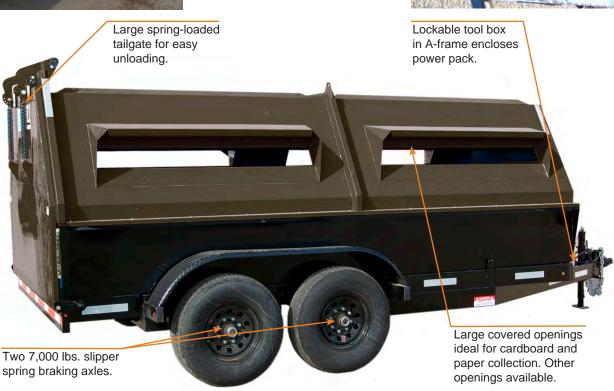

## **Portable Refuse and Recycling Collection**

- 10 Cubic Metre (14 Cubic Yard) Capacity
- 8-Ton Double Acting Hydraulic Underbody Hoist
- 12-Volt Hydraulic Power Pack
- Leasing Options Available

Standard features include: 8 ft. remote control, 110V charger kit w/ weather-proofing plug, back-up alarm, spare tire, parking blocks, electric brakes, break away system, safety chains and hooks, powder paint.

## **Specifications**

**Loading Height** 1 425 mm (56 inches) Volume

10.7 m<sup>3</sup> (14 yd<sup>3</sup>)

**Overall Width** 2 565 mm (101 inches) **Overall Height** 2 310 mm (91 inches)

**Overall Length** 5 895 mm (232 inches) **Curb Weight** 2 120 kg (4 675 lbs) **GVWR** 