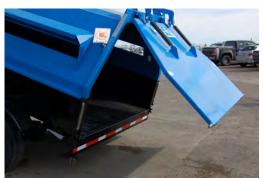

## **Portable Refuse and Recycling Collection**

- 10 Cubic Metre (14 Cubic Yard) Capacity
- 8-Ton Double Acting Hydraulic Underbody Hoist
- 12-Volt Hydraulic Power Pack
- Leasing Options Available

Standard features include: 8 ft. remote control, 110V charger kit w/ weather-proofing plug, back-up alarm, spare tire, parking blocks, electric brakes, break away system, safety chains and hooks, powder paint.