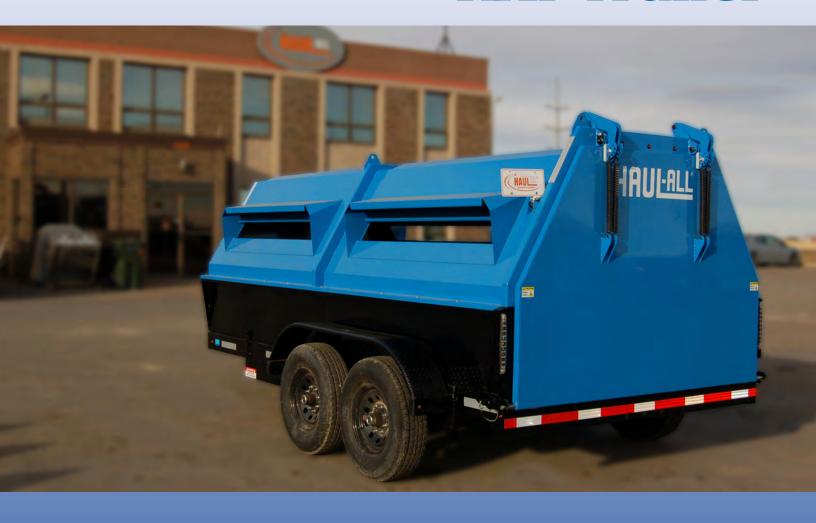

## **Portable Refuse and Recycling Collection**

- 10 Cubic Metre (14 Cubic Yard) Capacity
- 8-Ton Double Acting Hydraulic Underbody Hoist
- 12-Volt Hydraulic Power Pack
- Leasing Options Available

Standard features include: 8 ft. remote control, 110V charger kit w/ weather-proofing plug, back-up alarm, spare tire, parking blocks, electric brakes, break away system, safety chains and hooks, powder paint.

## **Specifications**

**Loading Height** 1 425 mm (56 inches) Volume

10.7 m<sup>3</sup> (14 yd<sup>3</sup>)

**Overall Width** 2 565 mm (101 inches) **Overall Height** 2 310 mm (91 inches)

**Overall Length** 5 895 mm (232 inches) **Curb Weight** 2 120 kg (4 675 lbs) **GVWR** 