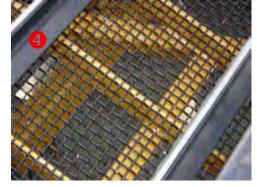

Screens are available in a variety of screen-hole sizes and are easily interchangeable to meet the unique challenges of individual jobs.

**5** The hopper is then unloaded into trucks, dumpsters or onto the ground for removal later.