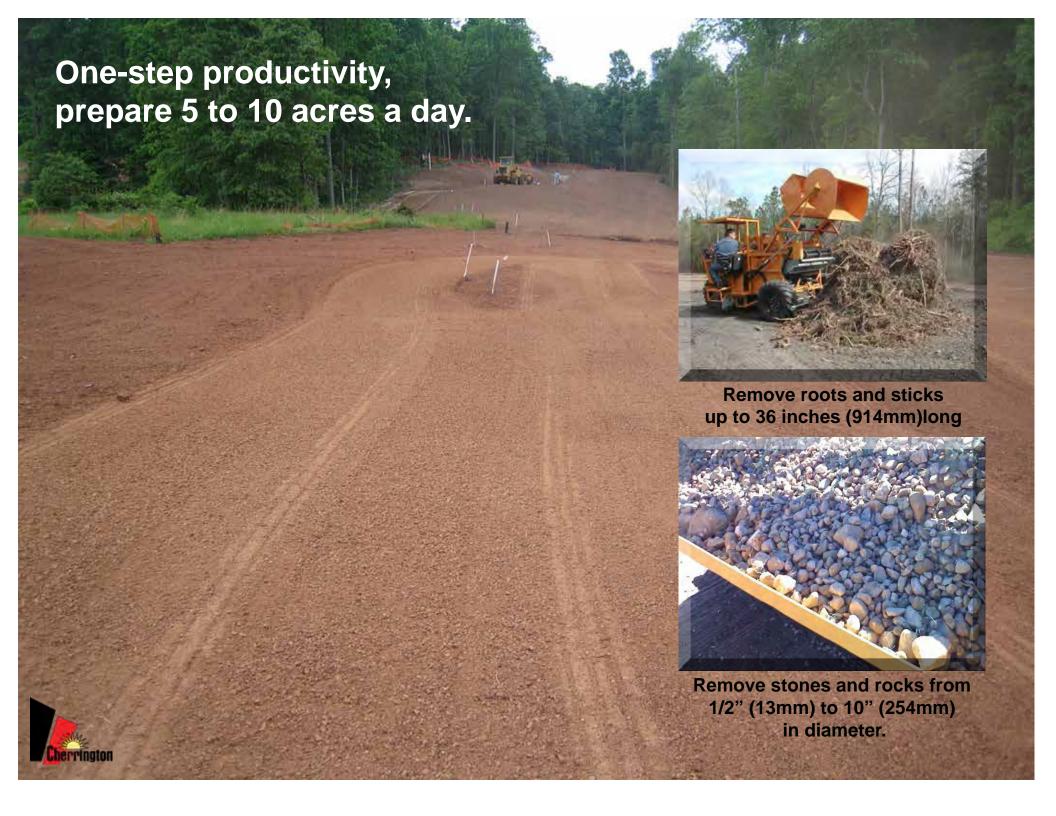

**3** Conveyor loading paddles pull the soil and debris (roots, stones, wood, etc.) up and over the screen.

Cherrington uses long-life, pre-stressed chains and galvanized steel loading paddles for a simple and efficient method of carrying all unwanted debris into the hopper.

Screens are available in a variety of screen-hole sizes and are easily interchangeable to meet the unique challenges of individual jobs.

**5** The hopper is then unloaded into trucks, dumpsters or onto the ground for removal later.