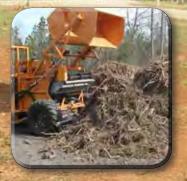

**3** Conveyor loading paddles pull the soil and debris (roots, stones, wood, etc.) up and over the screen.

Cherrington uses long-life, pre-stressed chains and galvanized steel loading paddles for a simple and efficient method of carrying all unwanted debris into the hopper.

Screens are available in a variety of screen-hole sizes and are easily interchangeable to meet the unique challenges of individual jobs.

**5** The hopper is then unloaded into trucks, dumpsters or onto the ground for removal later.