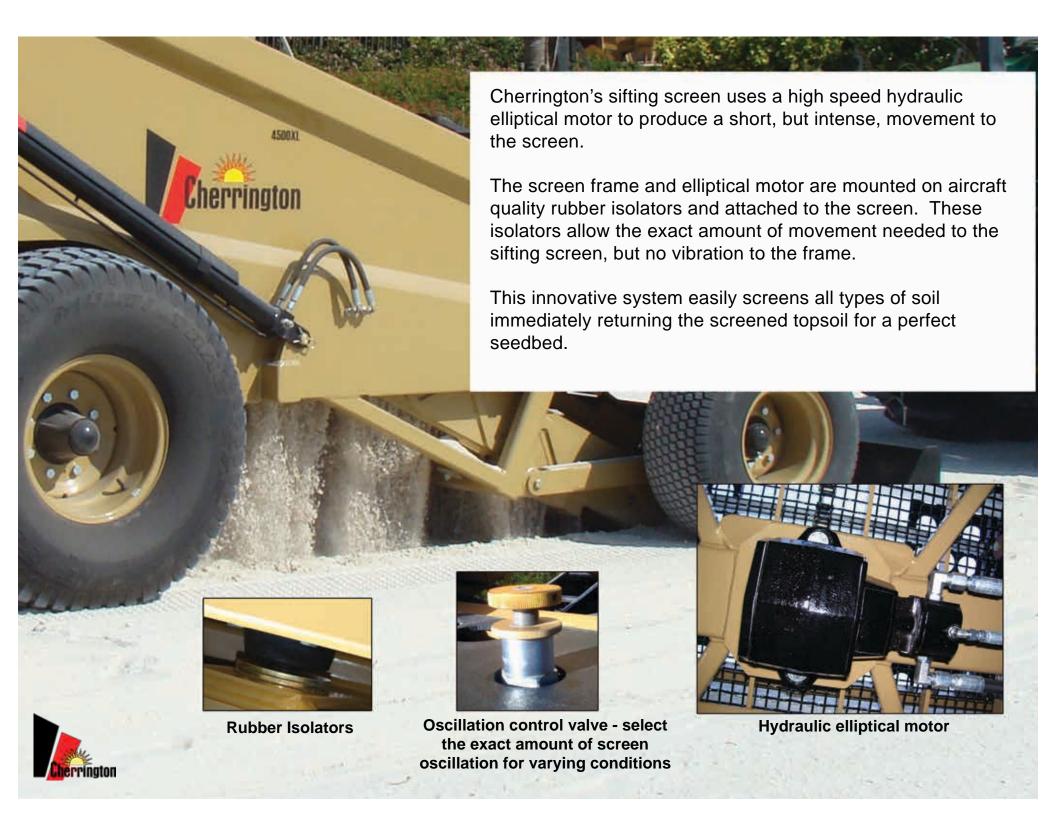

nd loosens the ground surface to allow easier and deeper soil penetration by the digger point. (see photos on previous two pages)
- ② Digger point engages and digs into the sand up to 6" (152mm) deep. Hydraulic control and locked digger edge give you consistent working depth.





**3** Conveyor loading paddles pull the soil and debris (roots, stones, wood, etc.) up and over the screen.

Cherrington uses long-life, pre-stressed chains and galvanized steel loading paddles for a simple and efficient method of carrying all unwanted debris into the hopper.





Screens are available in a variety of screen-hole sizes and are easily interchangeable to meet the unique challenges of individual jobs.



**5** The hopper is then unloaded into trucks, dumpsters or onto the ground for removal later.







# TRACTOR MODELS

Email: sales@cherrington.net

www.cherrington.net

|                                                                                     | Model 4600XL                                                                                              | Model 4500                                                                                                | Model 4500XL                                                                                              |
|-------------------------------------------------------------------------------------|-----------------------------------------------------------------------------------------------------------|-----------------------------------------------------------------------------------------------------------|----------