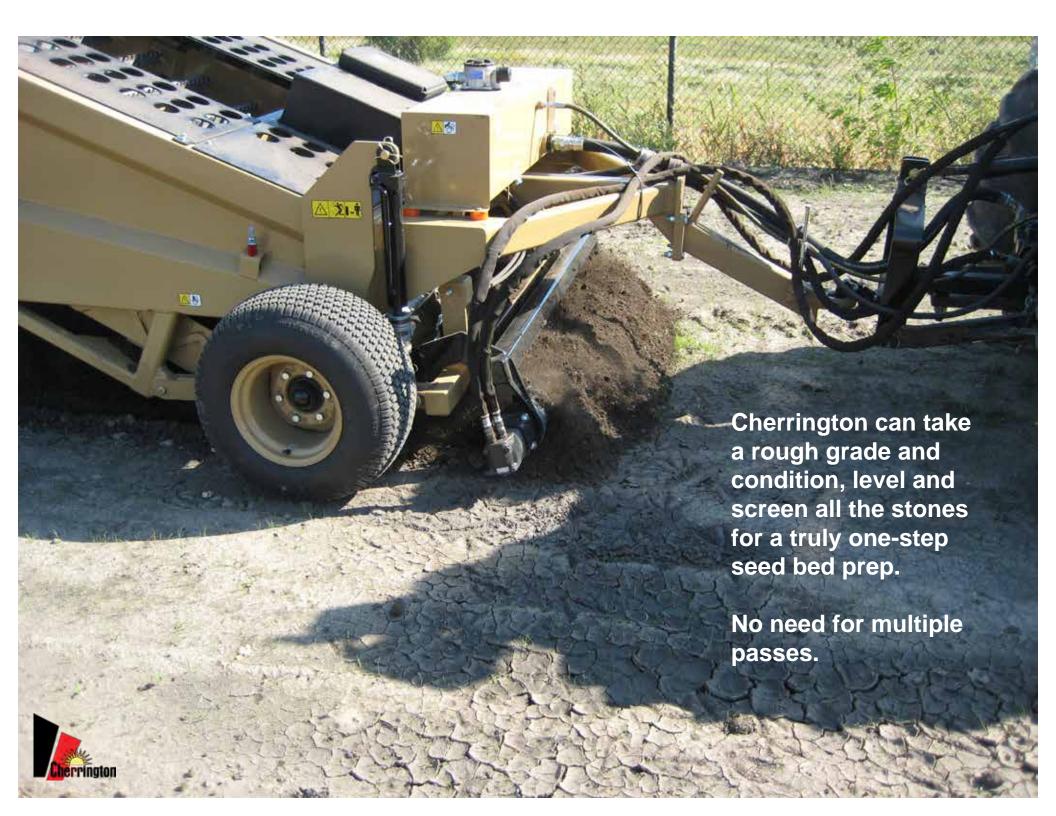

#### **Cherrington Screeners: The One-Step Seedbed Prep Process**

- Pre-screening roller (optional): The powered roller with carbide teeth tills and loosens the ground surface to allow easier and deeper soil penetration by the digger point. (see photos on previous two pages)
- ② Digger point engages and digs into the sand up to 6" (152mm) deep. Hydraulic control and locked digger edge give you consistent working depth.