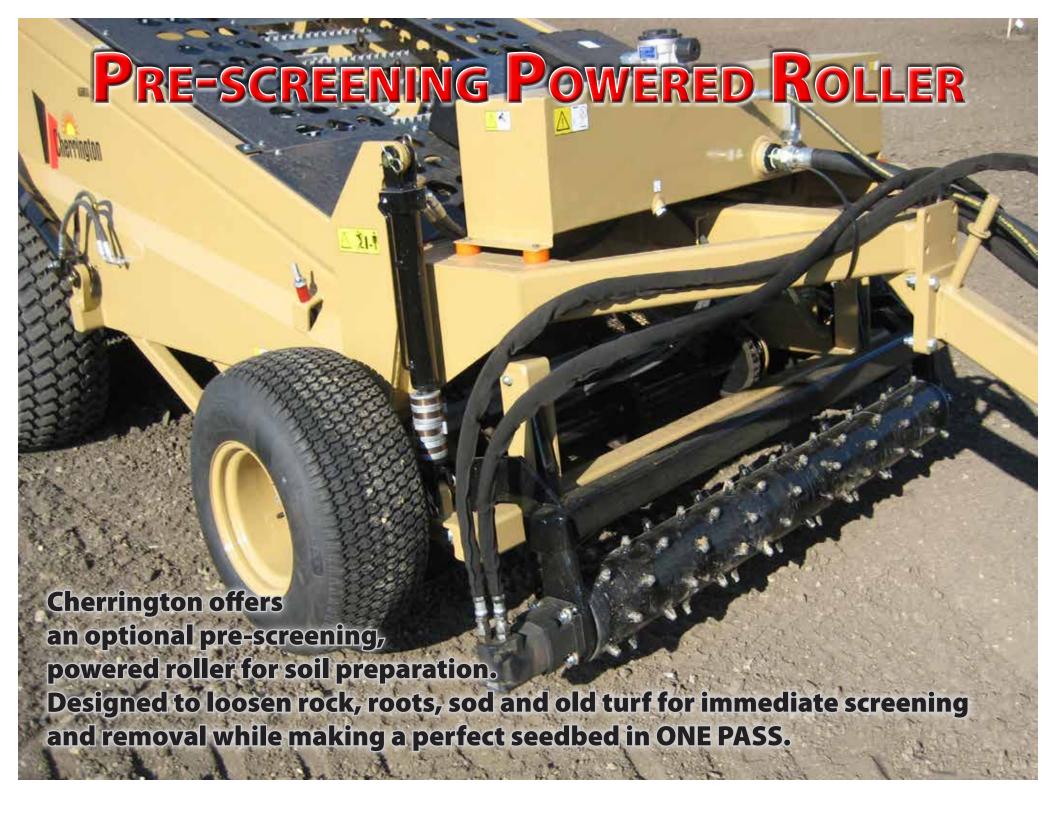

#### **Cherrington Screeners: The One-Step Seedbed Prep Process**

- Pre-screening roller (optional): The powered roller with carbide teeth tills and loosens the ground surface to allow easier and deeper soil penetration by the digger point. (see photos on previous two pages)
- ② Digger point engages and digs into the sand up to 6" (152mm) deep. Hydraulic control and locked digger edge give you consistent working depth.