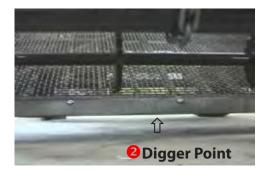

#### **Cherrington Screeners: The One-Step Seedbed Prep Process**

- Pre-screening roller (optional): The powered roller with carbide teeth tills and loosens the ground surface to allow easier and deeper soil penetration by the digger point. (see photos on previous two pages)
- ② Digger point engages and digs into the sand up to 6" (152mm) deep. Hydraulic control and locked digger edge give you consistent working depth.