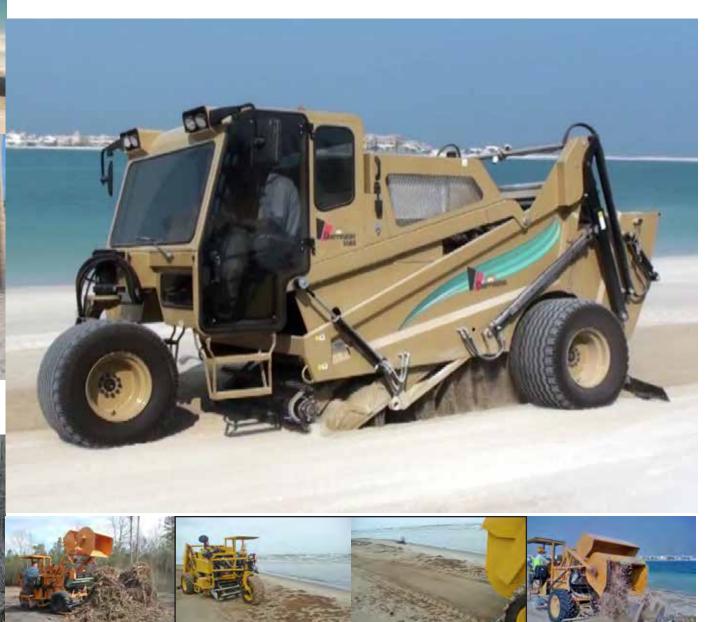

# Models 5500 and 5450

HIGH CAPACITY SELF-PROPELLED

Compact three-wheel design with zero-turn radius for superior maneuverability.

#### SELF-PROPELLED MODELS

|                         | Model 5500                                                                                    | Model 5450                                 | Model 3000                                           | Model 950                                          |
|-------------------------|-----------------------------------------------------------------------------------------------|--------------------------------------------|------------------------------------------------------|----------------------------------------------------|
| SPECIFICATIONS          | 8                                                                                             |                                            |                                                      |                                                    |
| Screening Depth         | Up to 6"/152mm                                                                                | Up to 6"/152mm                             | Up to 4"/102mm                                       | Up to 3" / 76mm                                    |
| Screening Width         | 5′ (60″) / 1,524mm                                                                            | 4'6" (54") / 1,372mm                       | 3′ (36″) / 914mm                                     | 3′ (36″) / 914mm                                   |
| Rear Grooming Width     | 9′2″ (110″) / 2,794mm                                                                         | 9′2″ (110″) / 2,794mm                      | 5′ (60″) / 1,524mm                                   | 4′2″ (50″) / 1,270mm                               |
| Hopper Capacity         | 1.5 yd <sup>3</sup> /1.2 m <sup>3</sup><br>Optional: 1.8 yd <sup>3</sup> / 1.4 m <sup>3</sup> | 1 yd <sup>3</sup> / .8 m <sup>3</sup>      | 9 ft <sup>3</sup> / .3 m <sup>3</sup>                | 6.5 ft <sup>3</sup> / .2 m <sup>3</sup>            |
| Hopper Dump Height      | Hyd.: 8'6" (102") / 2,591mm                                                                   | Hyd.: 8'6" (102") / 2,591mm                | Hyd.: 5′ (60″) / 1,524mm                             | Manual: Ground                                     |
| Maximum Screening Speed | Up to 8.5 mph / 14 kph                                                                        | Up to 7.5 mph / 12 kph                     | Up to 5 mph / 8kph                                   | Up to 2mph / 3kph                                  |
| Engine                  | 60 HP (45 kW)<br>Turbo John Deere Diesel                                                      | 60 HP (45 kW)<br>Turbo John Deere Diesel   | 24 HP (18kW)<br>Kubota Diesel                        | 11 HP (8.2kW) Gas Honda                            |
| Hydraulic Drive         | Auxillary hydraulic pump driven off engine                                                    | Auxillary hydraulic pump driven off engine | Auxillary hydraulic pump driven off engine           | Engine driven dual gear pump                       |
| Machine Length          | 17'4" (208") / 5,283mm                                                                        | 15'2" (182") / 4,623mm                     | 9'3" (111") / 2,819mm                                | 8' (96") / 2,438mm                                 |
| Machine Width           | 8′1″ (97″) / 2,464mm                                                                          | 8′3″ (99″) / 2,515mm                       | 5′ (60″) / 1,524mm                                   | 4′3″ (51″) / 1,295mm                               |
| Machine Height          | 8′ 2″ (98″) / 2,489mm                                                                         | 7′ 10″ (94″) / 2,388mm                     | 7′ (84″) / 2,134mm                                   | 4′4″ (52″) / 1,321mm                               |
| Machine Weight          | 9550 lb / 4332 kg                                                                             | 7080 lb / 3211 kg                          | 3,400 lb / 1,542 kg                                  | 1,300 lb / 590 kg                                  |
| Features/Options        | All wheel drive, Zero-turn radius<br>Pressurized Cab with A/C,<br>Digital Control             | All wheel drive,<br>Zero-turn radius       | All wheel drive,<br>Zero-turn radius,<br>Low profile | Wireless Remote Control,<br>Optional Bagger System |