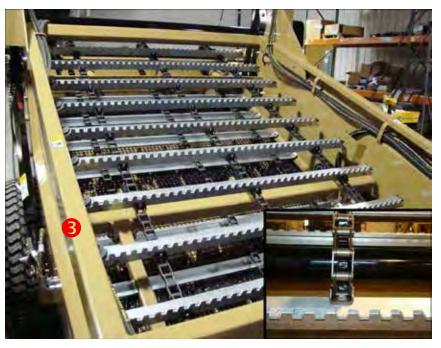

**3** Conveyor loading paddles pull the soil and debris (roots, stones, wood, etc.) up and over the screen.

Cherrington uses long-life, pre-stressed chains and galvanized steel loading paddles for a simple and efficient method of carrying all unwanted debris into the hopper.

Screens are available in a variety of screen-hole sizes and are easily interchangeable to meet the unique challenges of individual jobs.

**5** The hopper is then unloaded into trucks, dumpsters or onto the ground for removal later.