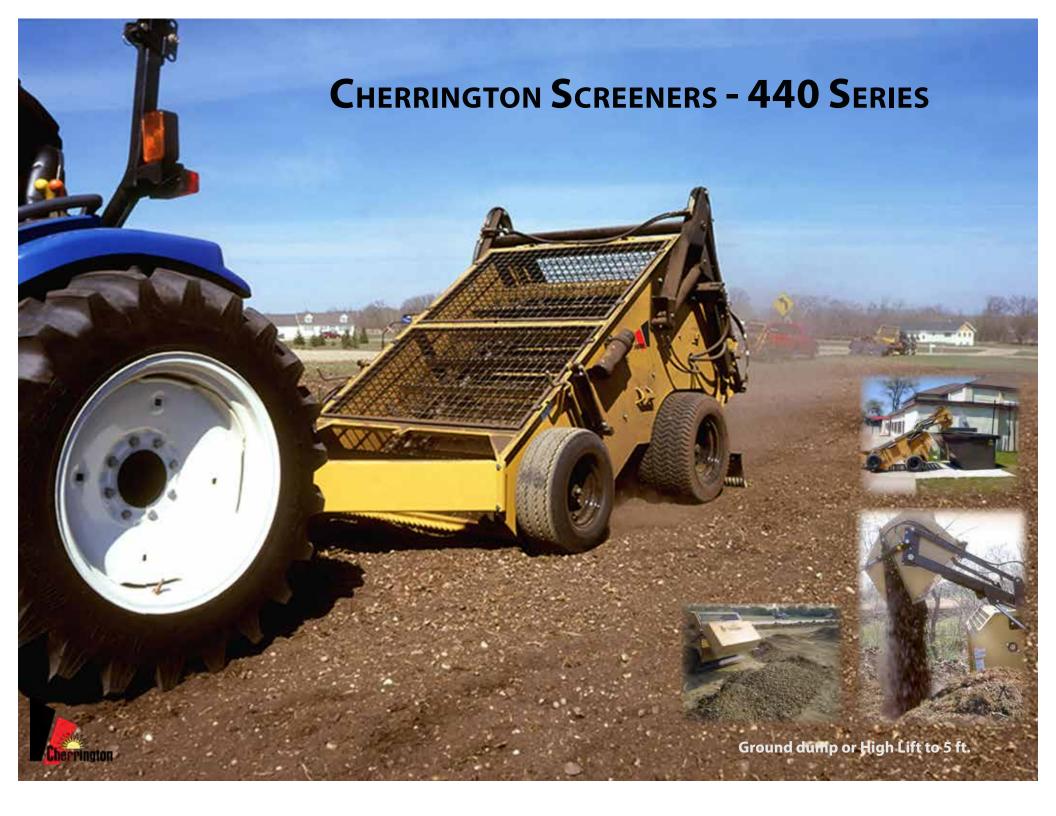

# **SMALL TRACTOR MODELS**

Email: sales@cherrington.net

|                                                                                     | Model 440                                                                                                           | Model 440XL                                                                                                         | Model 440R                                                                                                   | Model 800                                                                                          |
|-------------------------------------------------------------------------------------|---------------------------------------------------------------------------------------------------------------------|---------------------------------------------------------------------------------------------------------------------|--------------------------------------------------------------------------------------------------------------|----------------------------------------------------------------------------------------------------|
| SPECIFICATIONS                                                                      |                                                                                                                     |                                                                                                                     |                                                                                                              |                                                                                                    |
| Screening Depth                                                                     | Up to 4"/ 102 mm                                                                                                    | Up to 4"/ 102 mm                                                                                                    | Up to 4"/ 102 mm                                                                                             | Up to 3" / 76mm                                                                                    |
| Screening Width                                                                     | 4′ (48″) / 1,219mm                                                                                                  | 4' (48") / 1,219mm                                                                                                  | 4′ (48″) / 1,219mm                                                                                           | 3′ (36″) / 914mm                                                                                   |
| Rear Grooming Width                                                                 | 5'4" (64") / 1,626mm                                                                                                | 5'4" (64") / 1,626mm                                                                                                | 5'4" (64") / 1,626mm                                                                                         | 4′2″ (50″) / 1,270mm                                                                               |
| Hopper Capacity                                                                     | .5 yd <sup>3</sup> / .4 m <sup>3</sup>                                                                              | .5 yd <sup>3</sup> / .4 m <sup>3</sup>                                                                              | .5 yd <sup>3</sup> / .4 m <sup>3</sup>                                                                       | 6.5 ft <sup>3</sup> / .2 m <sup>3</sup>                                                            |
| Hopper (Hydraulic) Dump Height                                                      | Ground only                                                                                                         | Up to 5' (60") / 1,524mm                                                                                            | Ground only                                                                                                  | Manual: Ground<br>(Bagger System Optional)                                                         |
| Maximum Screening Speed                                                             | Up to 4 mph / 6 kph                                                                                                 | Up to 4 mph / 6 kph                                                                                                 | Up to 4 mph / 6 kph                                                                                          | Up to 3mph / 5kph                                                                                  |
| Tractor Requirements  ***High flotation tires and hydrostatic drive are recommended | 30-45HP (22-34kW) range<br>tractor with 540 PTO and 3 pt<br>hitch                                                   | 30-45HP (22-34kW) range<br>tractor with 540 PTO and 3 pt<br>hitch                                                   | 30-45HP (22-34kW) range tractor with 540 PTO, 3 pt hitch, and one remote hydraulic valve (7-11gpm/31-50 lpm) | Requires tow vehicle (trac-<br>tor or ATV). Screen system<br>powered by 6.5HP (4.8kW)<br>Gas Honda |
| Hydraulic Drive                                                                     | Large capacity, spline<br>mounted pump operates all<br>hydraulic functions. Built-in<br>pressure relief protection. | Large capacity, spline<br>mounted pump operates all<br>hydraulic functions. Built-in<br>pressure relief protection. | Large capacity, spline mounted pump operates all hydraulic functions. Built-in pressure relief protection.   | Engine driven hydraulic<br>gear pump                                                               |
| Machine Length                                                                      | 10'8" (128") / 3,251mm                                                                                              | 10′10″ (130″) / 3,302mm                                                                                             | 11'8" (140") / 3,556mm                                                                                       | 8'8" (104") / 2,642mm                                                                              |
| Machine Width                                                                       | 5′9″ (69″) / 1,753mm                                                                                                | 5'9" (69") / 1,753mm                                                                                                | 5′9″ (69″) / 1,753mm                                                                                         | 4′3″ (51″) / 1,295mm                                                                               |
| Machine Height                                                                      | 4′10″ (58″) / 1,473mm                                                                                               | 5′7″ (67″) / 1,702mm                                                                                                | 4'10" (58") / 1,473mm                                                                                        | 4′4″ (52″) / 1,321mm                                                                               |
| Machine Weight                                                                      | 1,730 lb / 785 kg                                                                                                   | 2,240 lb / 1,016kg                                                                                                  | 2,240 lb / 1,016kg                                                                                           | 1,150 lb / 522 kg                                                                                  |
| Pre-screening Power Roller                                                          | N / A (See 440R)                                                                                                    | N / A (See 440R)                                                                                                    | Standard                                                                                                     | Not Applicable                                                                                     |