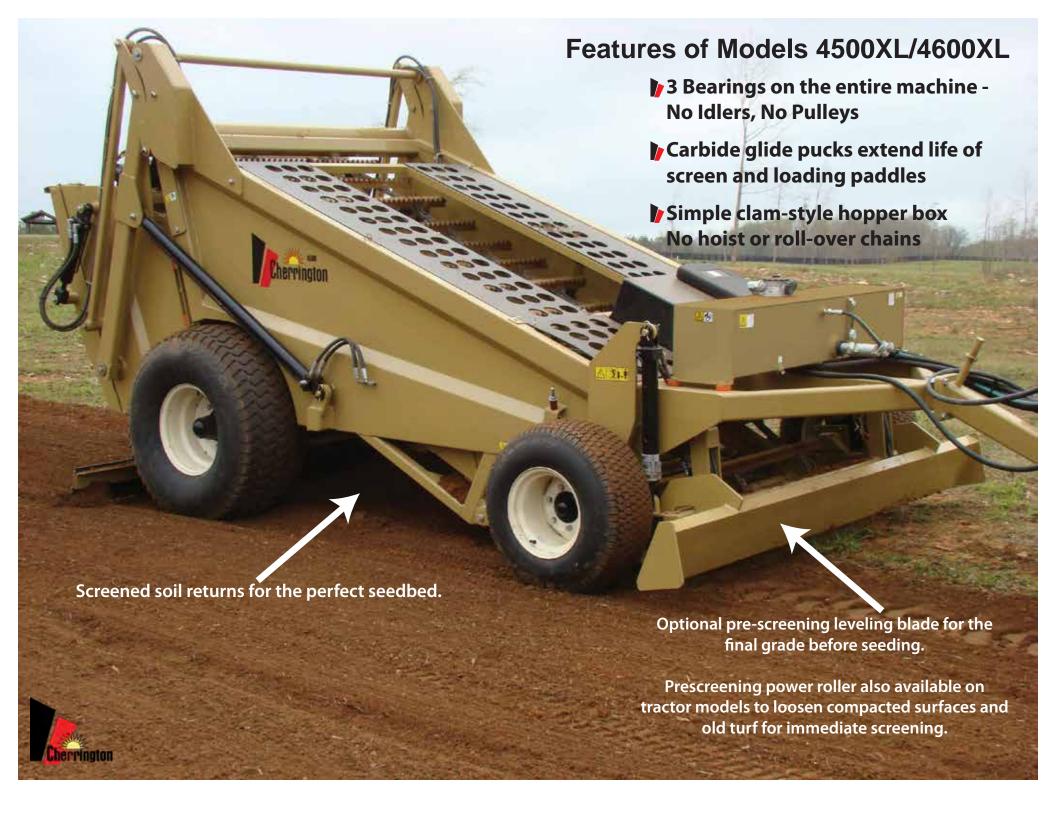

#### **Cherrington Screeners: The One-Step Seedbed Prep Process**

- Pre-screening roller (optional): The powered roller with carbide teeth tills and loosens the ground surface to allow easier and deeper soil penetration by the digger point. (see photos on previous two pages)
- ② Digger point engages and digs into the sand up to 6" (152mm) deep. Hydraulic control and locked digger edge give you consistent working depth.

**3** Conveyor loading paddles pull the soil and debris (roots, stones, wood, etc.) up and over the screen.

Cherrington uses long-life, pre-stressed chains and galvanized steel loading paddles for a simple and efficient method of carrying all unwanted debris into the hopper.

Screens are available in a variety of screen-hole sizes and are easily interchangeable to meet the unique challenges of individual jobs.

**5** The hopper is then unloaded into trucks, dumpsters or onto the ground for removal later.