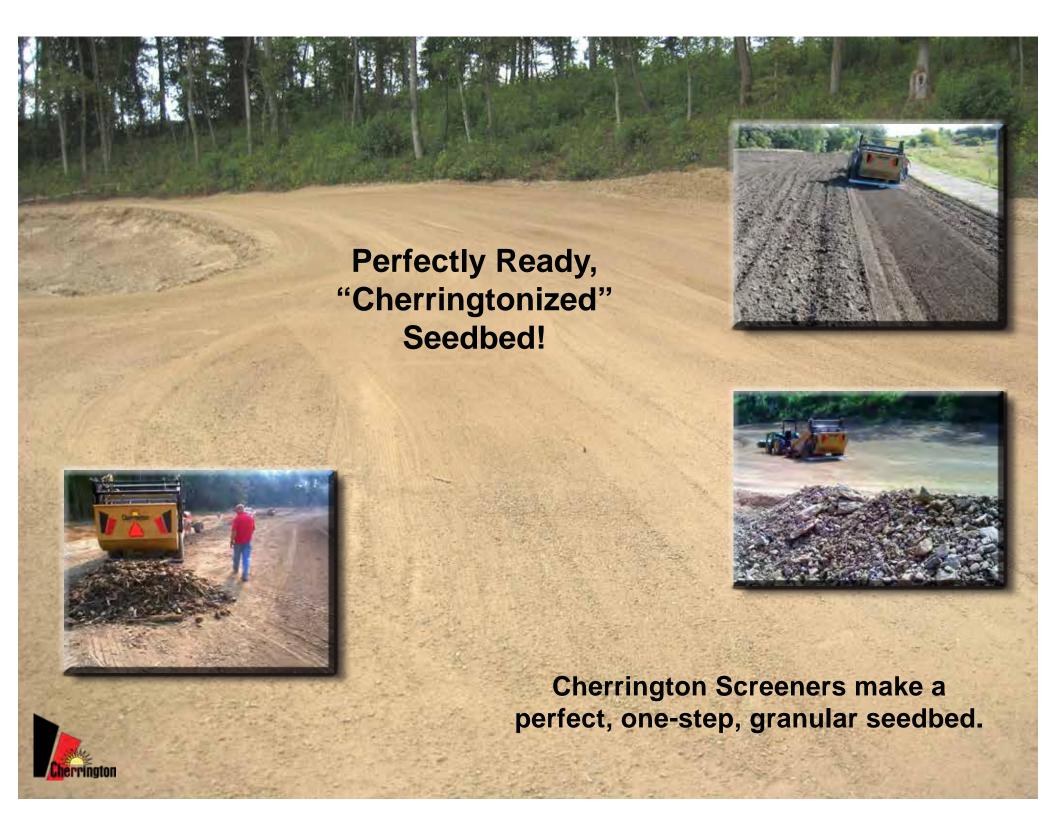

**3** Conveyor loading paddles pull the soil and debris (roots, stones, wood, etc.) up and over the screen.

Cherrington uses long-life, pre-stressed chains and galvanized steel loading paddles for a simple and efficient method of carrying all unwanted debris into the hopper.

Screens are available in a variety of screen-hole sizes and are easily interchangeable to meet the unique challenges of individual jobs.

**5** The hopper is then unloaded into trucks, dumpsters or onto the ground for removal later.