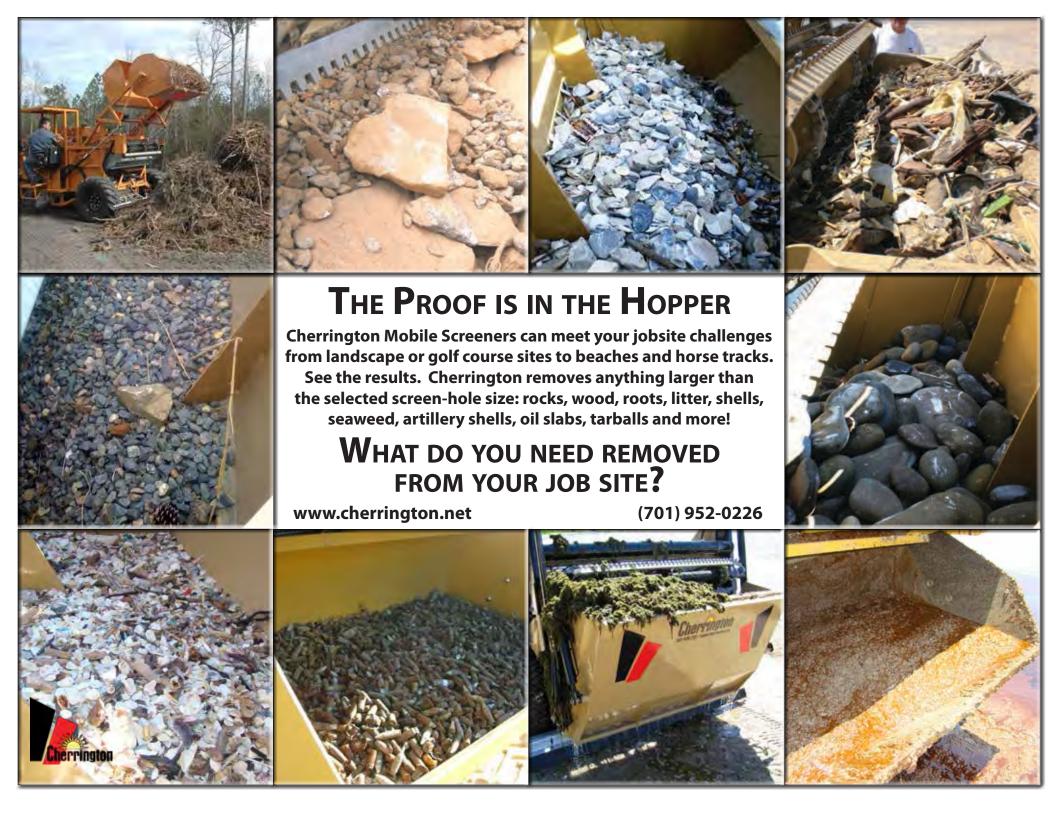

**3** Conveyor loading paddles pull the soil and debris (roots, stones, wood, etc.) up and over the screen.

Cherrington uses long-life, pre-stressed chains and galvanized steel loading paddles for a simple and efficient method of carrying all unwanted debris into the hopper.

Screens are available in a variety of screen-hole sizes and are easily interchangeable to meet the unique challenges of individual jobs.

**5** The hopper is then unloaded into trucks, dumpsters or onto the ground for removal later.