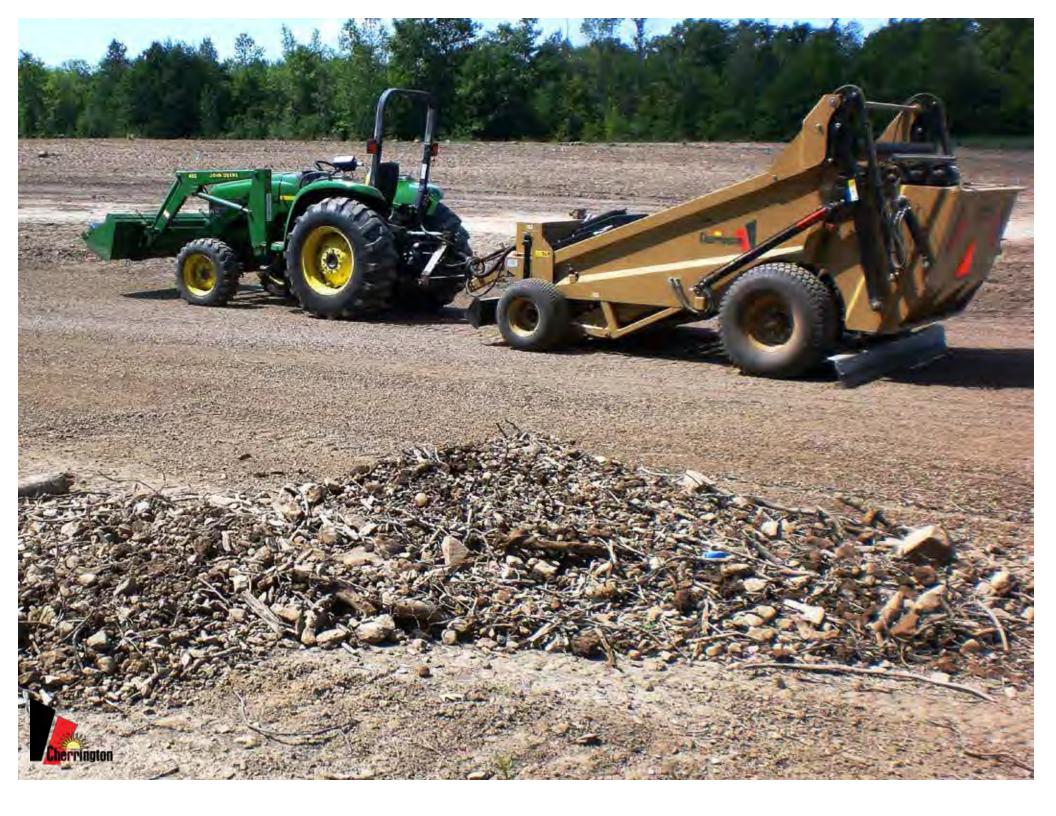

# TRACTOR MODELS

Email: sales@cherrington.net

www.cherrington.net

|                                                                                     | Model 4600XL                                                                                              | Model 4500                                                                                                | Model 4500XL                                                                                              |
|-------------------------------------------------------------------------------------|-----------------------------------------------------------------------------------------------------------|-----------------------------------------------------------------------------------------------------------|-----------------------------------------------------------------------------------------------------------|
| SPECIFICATIONS                                                                      |                                                                                                           |                                                                                                           |                                                                                                           |
| Screening Depth                                                                     | Up to 6" / 152mm                                                                                          | Up to 6" / 152mm                                                                                          | Up to 6" / 152mm                                                                                          |
| Screening Width                                                                     | 6' (72") / 1,829mm                                                                                        | 5′ (60″) / 1,524mm                                                                                        | 5′ (60″) / 1,524mm                                                                                        |
| Rear Grooming Width                                                                 | 9'2" (110") / 2,794mm                                                                                     | 9′2″ (110″) / 2,794mm                                                                                     | 9′2″ (110″) / 2,794mm                                                                                     |
| Hopper Capacity                                                                     | 2 yd <sup>3</sup> / 1.5 m <sup>3</sup>                                                                    | 1.5 yd <sup>3</sup> /1.2 m <sup>3</sup><br>Optional: 1.8 yd <sup>3</sup> / 1.4 m <sup>3</sup>             | 1.5 yd <sup>3</sup> / 1.2 m <sup>3</sup><br>Optional: 1.8 yd <sup>3</sup> / 1.4 m <sup>3</sup>            |
| Hopper (Hydraulic) Dump Height                                                      | Ground to 8'6" (102") / 2,591mm                                                                           | Ground dump only                                                                                          | Ground to 8'6" (102") / 2,591mm                                                                           |
| Maximum Screening Speed                                                             | Up to 15mph / 24 kph                                                                                      | Up to 15mph / 24 kph                                                                                      | Up to 15mph / 24 kph                                                                                      |
| Tractor Requirements  ***High flotation tires and hydrostatic drive are recommended | 65-85HP (48-62kW) range 4WD tractor<br>with 540 PTO and<br>Category II, 3 pt hitch                        | 45-70HP (33-52kW) range 4WD tractor<br>with 540 PTO and<br>Category I or II, 3 pt hitch                   | 45-70HP (33-52kW) range 4WD tractor<br>with 540 PTO and<br>Category I or II, 3 pt hitch                   |
| Hydraulic Drive                                                                     | Large capacity, spline mounted pump operates all hydraulic functions. Built-in pressure relief protection | Large capacity, spline mounted pump operates all hydraulic functions. Built-in pressure relief protection | Large capacity, spline mounted pump operates all hydraulic functions. Built-in pressure relief protection |
| Machine Length                                                                      | 17′8″ (212″) / 5,385mm                                                                                    | 17′ (204″) / 5,182mm                                                                                      | 17′ (204″) / 5,182mm                                                                                      |
| Machine Width                                                                       | 9′3″ (111″) / 2,819mm                                                                                     | 8'2" (98") / 2,489mm                                                                                      | 8'2" (98") / 2,489mm                                                                                      |
| Machine Height                                                                      | 7'4" (88") / 2,235mm                                                                                      | 6′10″ (82″) / 2,083mm                                                                                     | 7′2″ (86″) / 2,184mm                                                                                      |
| Machine Weight                                                                      | 6,660 lb / 2,994 kg                                                                                       | 5,400 lb / 2,449kg                                                                                        | 5,900 lb / 2,676 kg                                                                                       |
| Pre-screening Power Roller                                                          | Option Available                                                                                          | Option Available                                                                                          | Option Available                                                                                          |