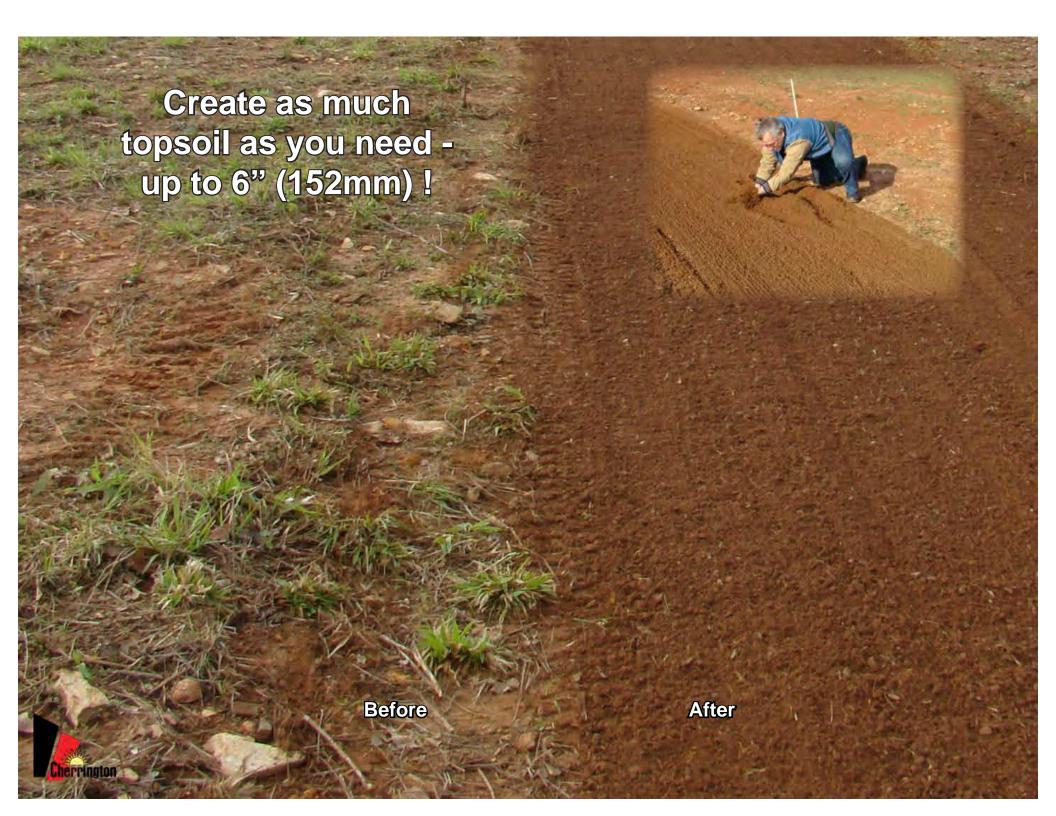

#### **Cherrington Screeners: The One-Step Seedbed Prep Process**

- Pre-screening roller (optional): The powered roller with carbide teeth tills and loosens the ground surface to allow easier and deeper soil penetration by the digger point. (see photos on previous two pages)
- ② Digger point engages and digs into the sand up to 6" (152mm) deep. Hydraulic control and locked digger edge give you consistent working depth.