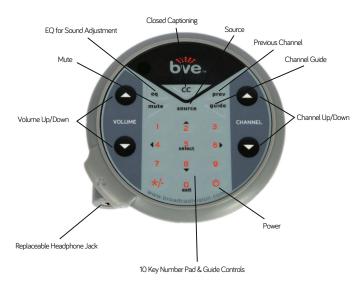

#### The Universal Controller

The universal controller allows you to control **ANY** personal viewing screen and/or control **ANY** cable, satellite & IPTV set top box without the battery operated remote control.