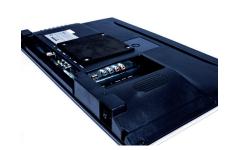

Coax, HDMI, RCA inputs w/Digital & Analog Tuner.

Unversal Mounting Pattern allows for easy installation.