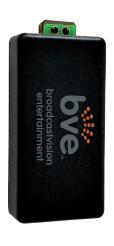

The CAB (Console Adapter Box)

Use existing integrated console controls on cardio equipment to control attached personal viewing screens and/or control **ANY** cable, satellite or IPTV set top box without the battery operated remote control.