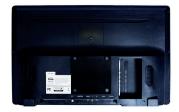

Coax, HDMI, RCA inputs w/Digital & Analog Tuner.

Unversal Mounting Pattern allows for easy installation.

#### **MOUNTING OPTIONS**

Our commercial grade, high quality 23" HD widescreen LED TV with HDMI and COAX inputs are the perfect solution when replacing existing personal viewing screens or upgrading your club with personal screen entertainment. Our TV attaches to any existing attachable screen mount from popular cardio equipment manufacturers such as Precor, Life Fitness, Matrix, etc. We have custom made mounts for Life Fitness Activate, BH LK series and rail systems used in many Planet Fitness Clubs.