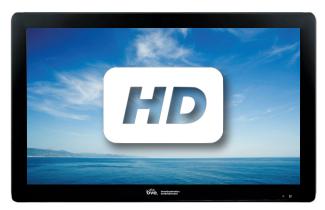

## 23" Cardio Personal Viewing TV

# THE MOST POPULAR AND UNIVERSAL PERSONAL VIEWING SCREEN IN THE FITNESS INDUSTRY.

Commercial grade, high quality 23" HD widescreen LED TV with HDMI and COAX inputs and the perfect solution when replacing existing personal viewing screens or upgrading your club with personal screen entertainment.