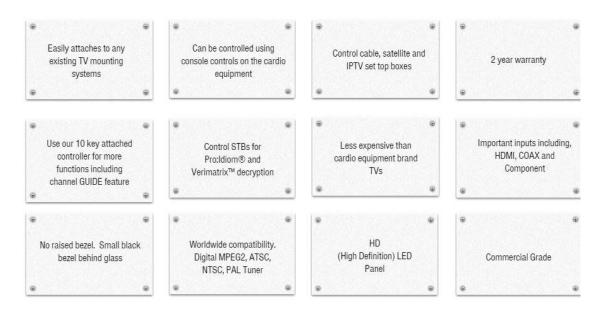

Use with our CAB or attached Controller to control ANY cable, satellite or IPTV set top box. Works with Pro-Idiom boxes from Enseo and LG.

Narrow Bezel Gives you More Vlewing Screen.

Slim, sleek profile looks great on any cardio equipment.

Coax, HDMI, RCA inputs w/Digital & Analog Tuner.

Unversal Mounting Pattern allows for easy installation.

#### **MOUNTING OPTIONS**

Our commercial grade, high quality 23" HD widescreen LED TV with HDMI and COAX inputs are the perfect solution when replacing existing personal viewing screens or upgrading your club with personal screen entertainment. Our TV attaches to any existing attachable screen mount from popular cardio equipment manufacturers such as Precor, Life Fitness, Matrix, etc. We have custom made mounts for Life Fitness Activate, BH LK series and rail systems used in many Planet Fitness Clubs.

For equipment not compatible for an attached mount, use our telescopic stand or tiltable wall mount.