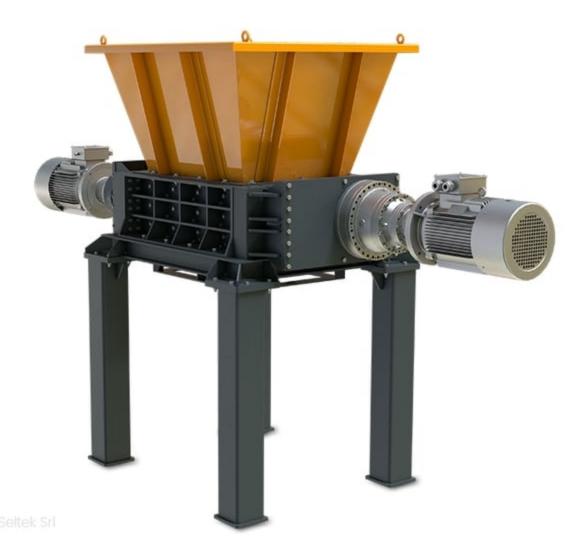

Extremely versatile and made for intensive use, the D series shredders are the result of a cutting-edge project that aims to create efficient and versatile machines.

The Stokkermill double-shaft shredders are made in different configurations, sizes and powers and are ideal for the volumetric reduction and roughing of:

D - 20

- collection scrap in general
- miscellaneous collection cans
- aluminum and metal profiles
- composite materials
- industrial waste in general

D - 40

| Power:           | Power:           | Power:            | Power:            |
|------------------|------------------|-------------------|-------------------|
| 2 X 5,5 kW       | 2×18.5 kW        | 2×30 - 2×37 kW    | 2×55 - 2×75 KW    |
| Dimensions:      | Dimensions:      | Dimensions:       | Dimensions:       |
| 1600x1100x2400   | 3200x1400x2500   | 3200x1400x3100    | 5600x1800x3400    |
| mm               | mm               | mm                | mm                |
| Weight:          | Weight:          | Weight:           | Weight:           |
| 800 Kg           | 2500 Kg          | 4800 Kg           | 11500 Kg          |
| Hopper size:     | Hopper size:     | Hopper size:      | Hopper size:      |
| 800×600 mm       | 1300×1000 mm     | 1300×1000 mm      | 1800×1400 mm      |
| Rotor size:      | Rotor size:      | Rotor size:       | Rotor size:       |
| 2×600 mm         | 2 x 800 mm       | 2 x 1000mm        | 2×1500 mm         |
| Blade thickness: | Blade thickness: | Blades thickness: | Blades thickness: |
| 30 mm            | 35 mm            | 50 - 75mm         | 50 - 75mm         |