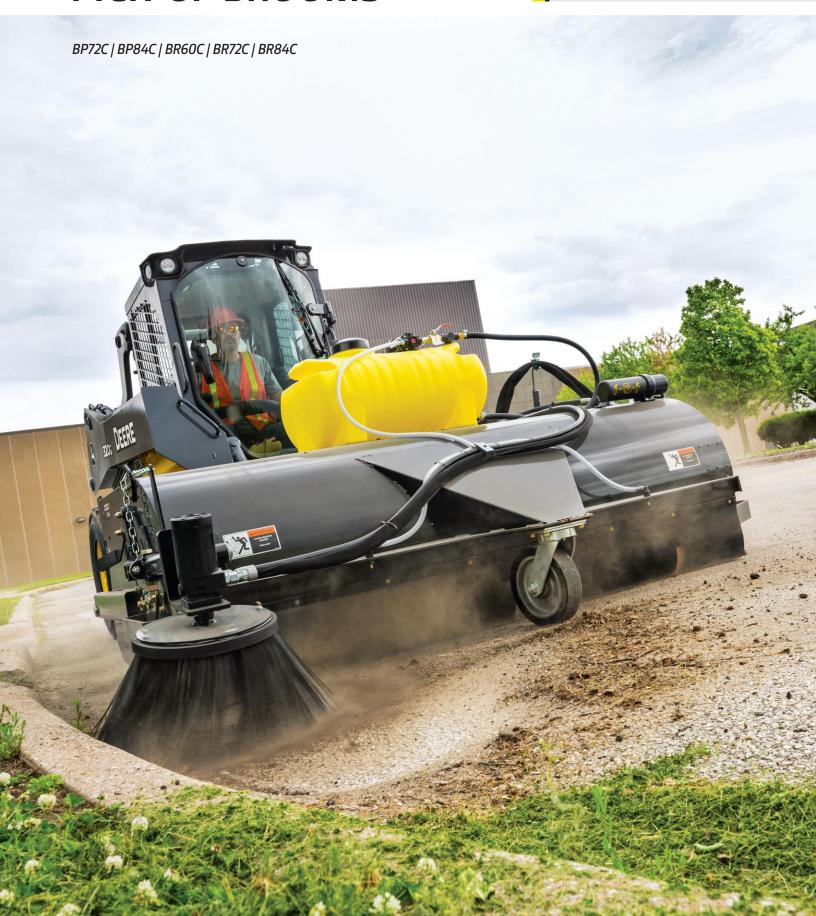

## Specifications

- Pick-up brooms feature a 660-mm (26 in.)-diameter brush with standard 50/50 poly-wire segments. Optional all-polypropylene brush segments are available.
- Brush-core removal is quick and easy. Motor and bearing separate from the brush core without having to disconnect any hydraulic hoses, eliminating the risk of oil spills or contamination.
- Heavy-duty, high-torque, bidirectional motor is coupled to the brush core through a 63.5-mm (2.5 in.) hex hub. Motor and bearing are protected within the broom-frame structure.
- BR models use bolts for precise brush-contact adjustment; BP models incorporate a tool-free system for fast, easy adjustment.
- Replaceable bolt-on cutting edges are standard on hopper bins. BP models feature a 12.7-mm (0.5 in.) single-bevel cutting edge; BR models have a 15.9-mm (0.625 in.) double-bevel cutting edge.
- Adjustable baffle on BP models increases hopper capacity by 22 percent, for greater sweeping impact in each pass.
- Front caster wheel on BP models allows the brush to follow ground contours. Front bumper on BR models provides extra strength and protection when sweeping close to walls or obstacles.
- Optional 510-mm (20 in.) gutter brush with wire bristles can be mounted on the right or left side of the broom for collecting material close to curbs.
- Optional 95-L (25 gal.) broom-mounted or 113.5-L (30 gal.) roof-mounted water-tank kits are available for dust-suppression applications.
- Like all Worksite Pro™ attachments, these pick-up brooms are optimized to work with John Deere skid steers (SSLs), compact track loaders (CTLs), and compact wheel loaders (CWLs). They're also compatible with many competitive models. See your local Deere dealer for details.