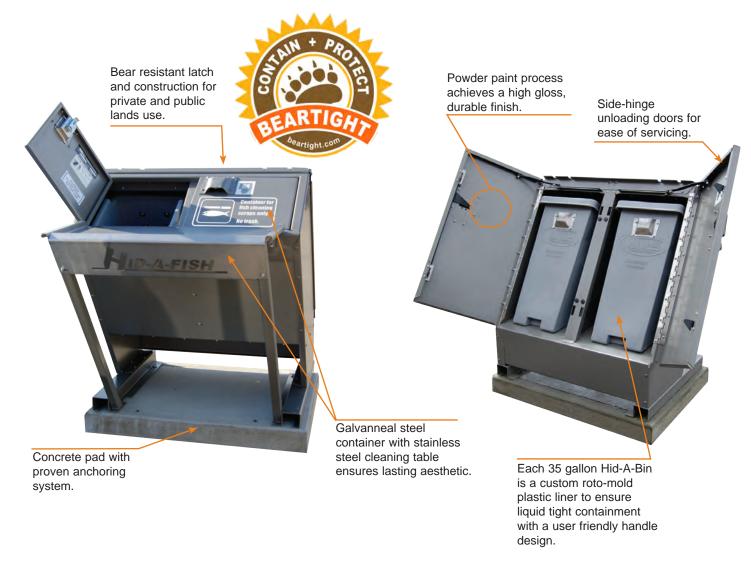

## **Features**

- ADA compliant.
- \* Dual compartment.
- \* Stainless steel cleaning table, hardware and hinges.
- Hid-A-Bin plastic liners for liquid tight containment.

Design based on the Hid-A-Bag, the most trusted animal proof container on the market.