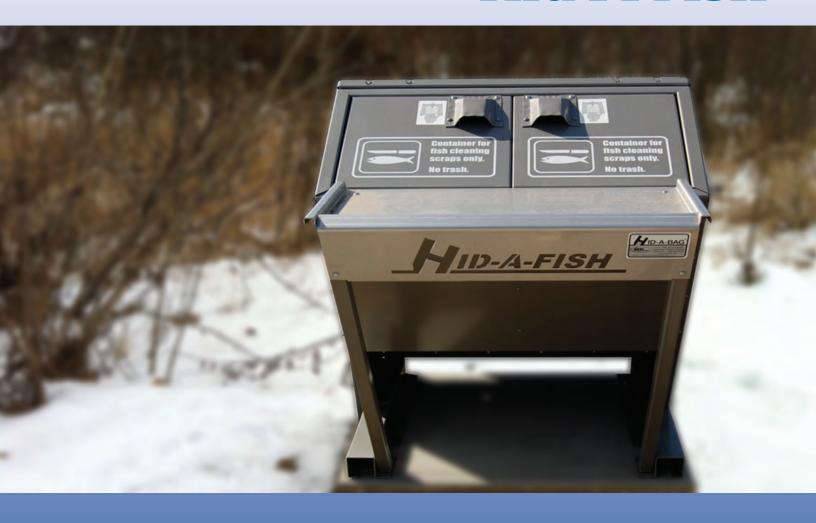

## Hid-A-Fish

**AESTHETIC.** ERGONOMIC. RELIABLE.

## **Features**

- ADA compliant.
- \* Dual compartment.
- \* Stainless steel cleaning table, hardware and hinges.
- Hid-A-Bin plastic liners for liquid tight containment.

Design based on the Hid-A-Bag, the most trusted animal proof container on the market.

**Specifications** 

Capacity

225 L (60 Gal) Width

1 180 mm (43 in)

Length

1207 mm (47-1/2 in)

965 mm (38 in)

Distributor