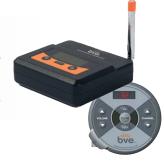

### 900/800 MHz & FM Wireless

Broadcast wireless audio to attachable receivers or cardio consoles with built-in wireless.

Works with Other Brands • Easy to Program • Large LED Display