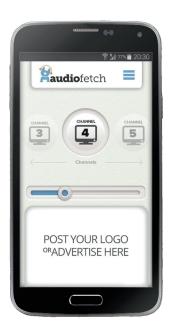

#### **AudioFetch**

Broadcast LIVE TV audio to smartphones.

Free App • No Monthly Fees • Advertise on the App and more...

The Most Advanced LIVE Audio to Smartphone System Available