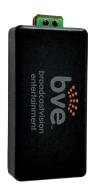

# The CAB (Console Adapter Box)

Eliminate cable, satellite & IPTV remote controls on cardio equipment with CAB.

Controls Any Set Top Box • Use TV Controls on Cardio Equipment • Affordable • Easy to Install