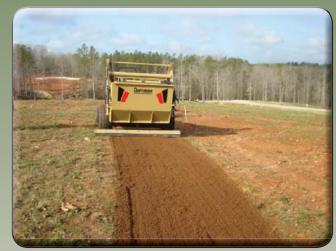

#### New! Pre-Screening Powered Roller

Cherrington now offers an optional pre-screening powered roller for soil preparation. This truly makes the Cherrington a one-step seedbed prep tool.

The hydraulically powered roller with hydraulic depth control is an option on Models 4600, 4500, and 400 series. It can be raised when not in use.

The roller has carbide teeth for tilling compacted ground and leaving a granular seedbed for immediate screening and removal of rock, roots, sod and old turf.

Let us show you the "proof in the seedbed" and you will quickly see how a Cherrington Screener will cut job costs and add to your bottom line.

## **Cherrington Results: The Perfect Seedbed**

BEFORE

AFTER

You have to see to believe - call for a demo today! CHERRINGTON SCREENERS & STONE PICKERS

(800) 966-1588 or (701) 952-0226

www.cherrington.net International Delivery, Training and Service