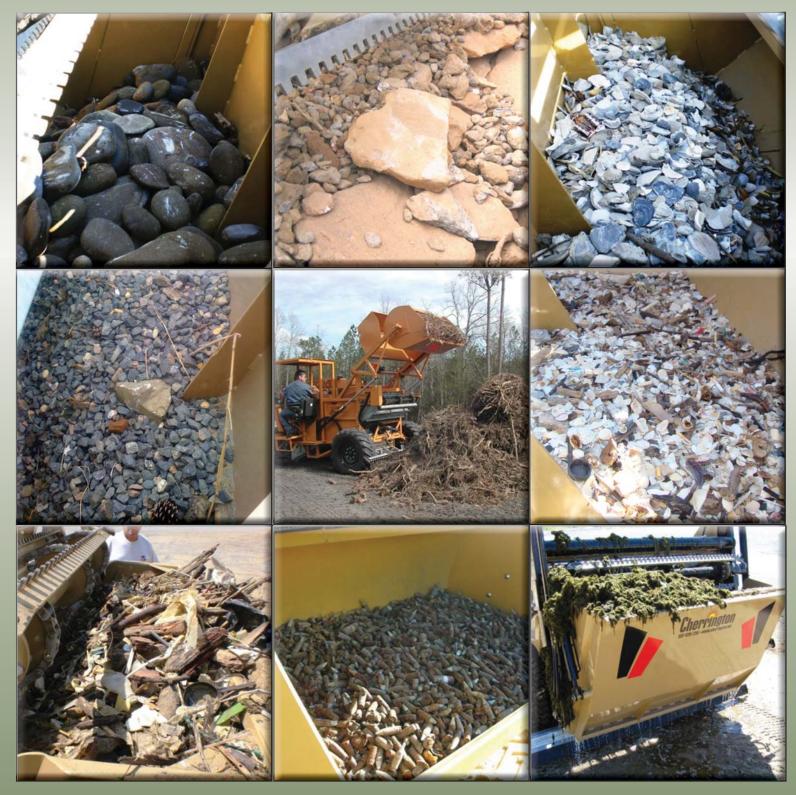

# **CHERRINGTON SCREENERS AND STONE PICKERS** What do you need removed from your job site?

Cherrington Screeners and Stone Pickers have proven themselves on landscape sites, golf course construction/rebuilding, horse tracks and, most famously, beaches of all kinds including beach building projects. Cherrington offers a full-line of one-pass screening equipment to meet your jobsite challenges - self-propelled, tractor and compact models.

The following photos show the results in the hopper from Cherrington Screeners at work, including rocks, wood, roots, litter, shells, seaweed and artillery shells.