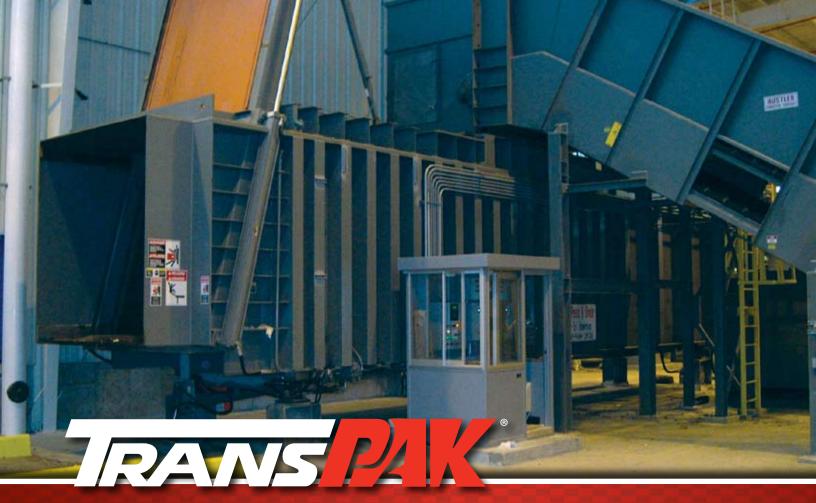

## Precompaction System

Compacted
Pre-weighed
Load-sized
Free Standing
Easy to load

The Harris TransPak® offers a reliable, high-volume, preload compaction system. Whether you move materials by road, rail, or barge, TransPak Preload Compaction System will save you money.

## **Standard Features:**

- A wide range of models designed to meet a variety of needs.
- Easy loading, gravity fed with either push loaders or conveyors.
- 25 ton legal payloads for highway hauls.
- Compacts and weighs over 100 tons of material per hour.
- Tipping floor data board displays information about log weight & length, platen position, and diagnostic functions
- Heavy-duty compactor box construction for longer useful compactor lifespan.
- Fully machined floor surface for true flat surface for the platen to travel on for longer floor liner life.
- Platen has heavy-duty, large frame construction for superior guidance inside the chamber and longer life.

## **Benefits**

- Integral weighing system forms each payload to maximum weight limits ro reduce transportation costs
- Payload formed independently of transfer vehicles provides greater transfer station efficiency.
- · Ability to use any standard hauling system
- Auto-Pak option for automatic controllable compaction density.
- Compact size fits many facilities where space is confined.
- High volume throughput
- Installation assistance, training, and support.

The innovative TransPak forms load-sized, untied, densified bales of solid waste and other recyclable material. With the TransPak bales are automatically compacted to uniform density and predetermined weight. All guess work is eliminated.