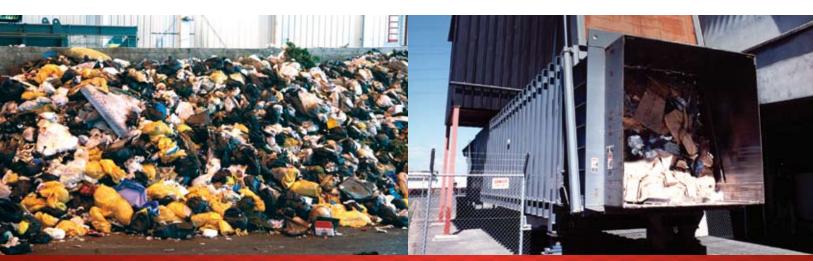

The innovative TransPak forms load-sized, untied, densified bales of solid waste and other recyclable material. With the TransPak bales are automatically compacted to uniform density and predetermined weight. All guess work is eliminated.

You get a cleaner, safer, more environmentally compatible transfer station. With the TransPak, once waste enters the compaction chamber it is never exposed to the elements until it reaches the final destination. No spillage to clean up. No load to level off. No tarping station required. No trailer covers to come loose. No blowing waste fluttering from the load.