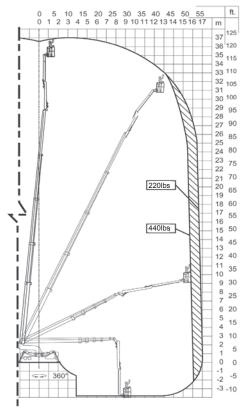

We reserve the right to alterations

| Model                                                                                                                         | FS121                                                                            | FS138                                                                            |
|-------------------------------------------------------------------------------------------------------------------------------|----------------------------------------------------------------------------------|----------------------------------------------------------------------------------|
| Working height<br>Basket height<br>Max outreach                                                                               | 121ft<br>115ft<br>53ft                                                           | 138ft<br>132ft<br>54ft                                                           |
| Jib arm (2x10ft) Double jib arm Basket load Basket dims Basket rotation (opt) Turret rotation                                 | 20ft<br>200°<br>440lbs<br>4'7" x 2'7"<br>+/-90°<br>375°                          | 20ft<br>200°<br>440lbs<br>4'7" x 2'7"<br>+/-90°<br>375°                          |
| Height Length Width Gradability (standard) Footprint (adjustable) Weight (approx) Max pressure, tires Max pressure, footplate | 6ft6in<br>26ft7in<br>2ft11in<br>5°/10%<br>18ft4in<br>15,840lbs<br>84psi<br>39psi | 6ft6in<br>27ft0in<br>2ft11in<br>5°/10%<br>18ft4in<br>17,600lbs<br>97psi<br>43psi |
| 8 battery pack<br>24V DC motor<br>Kubota diesel engine<br>Honda generator                                                     | Standard<br>Standard<br>Option<br>Option                                         | Standard<br>Standard<br>Option<br>Option                                         |

## FS121