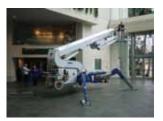

#### The FALCON Series

When you need considerable work height combined with limited or narrow access and maybe even surface pressure restrictions, nothing outperforms the new FALCON series. In a field dominated by traditional boom lifts, the FALCON series sets a new standard for compact, flexible and light aerial work platform design. The new design is not only elegant, but also makes it the most user-friendly and safe unit in its class.

- Available in 9 models from 85ft 138ft
- · Most models available in wheel or track version
- · Pass through a single or double door opening
- First and only compact lift with a double jib system
- Automatic outrigger setting (optional)
- Drive from basket (optional in wheel based lifts)
- · Automatic, double safety and stability system
- Multi position outrigger system
- Set up on uneven surfaces
- · Lightweight, detachable basket
- Self loads onto low bed trailer
- Customized trailer available upon request