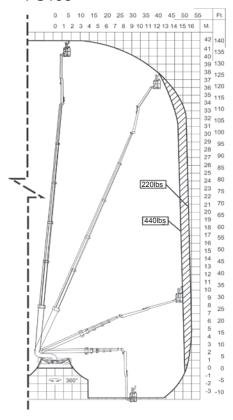

We reserve the right to alterations

| Model                                                                                                                         | FS121                                                                            | FS138                                                                            |
|-------------------------------------------------------------------------------------------------------------------------------|----------------------------------------------------------------------------------|----------------------------------------------------------------------------------|
| Working height<br>Basket height<br>Max outreach                                                                               | 121ft<br>115ft<br>53ft                                                           | 138ft<br>132ft<br>54ft                                                           |
| Jib arm (2x10ft) Double jib arm Basket load Basket dims Basket rotation (opt) Turret rotation                                 | 20ft<br>200°<br>440lbs<br>4'7" x 2'7"<br>+/-90°<br>375°                          | 20ft<br>200°<br>440lbs<br>4'7" x 2'7"<br>+/-90°<br>375°                          |
| Height Length Width Gradability (standard) Footprint (adjustable) Weight (approx) Max pressure, tires Max pressure, footplate | 6ft6in<br>26ft7in<br>2ft11in<br>5°/10%<br>18ft4in<br>15,840lbs<br>84psi<br>39psi | 6ft6in<br>27ft0in<br>2ft11in<br>5°/10%<br>18ft4in<br>17,600lbs<br>97psi<br>43psi |
| 8 battery pack<br>24V DC motor<br>Kubota diesel engine<br>Honda generator                                                     | Standard<br>Standard<br>Option<br>Option                                         | Standard<br>Standard<br>Option<br>Option                                         |

#### FS138

FS121/FS138 FALCON