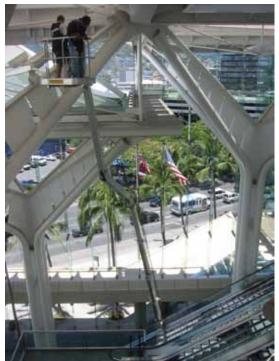

#### The FALCON Series

When you need considerable work height combined with limited or narrow access and maybe even surface pressure restrictions, nothing outperforms the new FALCON series. In a field dominated by traditional boom lifts, the FALCON series sets a new standard for compact, flexible and light aerial work platform design. The new design is not only elegant, but also makes it the most user-friendly and safe unit in its class.

- Available in 9 models from 85ft 138ft
- · Most models available in wheel or track version
- · Pass through a single or double door opening
- First and only compact lift with a double jib system
- Automatic outrigger setting (optional)
- Drive from basket (optional in wheel based lifts)
- · Automatic, double safety and stability system
- Multi position outrigger system
- Set up on uneven surfaces
- · Lightweight, detachable basket
- Self loads onto low bed trailer
- Customized trailer available upon request