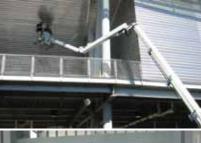

#### The FALCON Series

When you need considerable work height combined with limited or narrow access and maybe even surface pressure restrictions, nothing outperforms the new FALCON series. In a field dominated by traditional boom lifts, the FALCON series sets a new standard for compact, flexible and light aerial work platform design. The new design is not only elegant, but also makes it the most user-friendly and safe unit in its class.

- Available in 9 models from 85ft 138ft
- · Most models available in wheel or track version
- · Pass through a single or double door opening
- First and only compact lift with a double jib system
- Automatic outrigger setting (optional)
- Drive from basket (optional in wheel based lifts)
- · Automatic, double safety and stability system
- Multi position outrigger system
- Set up on uneven surfaces
- · Lightweight, detachable basket
- Self loads onto low bed trailer
- Customized trailer available upon request