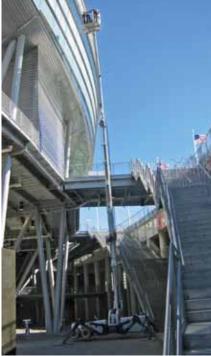

#### The FALCON Series

When you need considerable work height combined with limited or narrow access and maybe even surface pressure restrictions, nothing outperforms the new FALCON series. In a field dominated by traditional boom lifts, the FALCON series sets a new standard for compact, flexible and light aerial work platform design. The new design is not only elegant, but also makes it the most user-friendly and safe unit in its class.

- Available in 9 models from 85ft 138ft
- · Most models available in wheel or track version
- · Pass through a single or double door opening
- First and only compact lift with a double jib system
- Automatic outrigger setting (optional)
- Drive from basket (optional in wheel based lifts)
- · Automatic, double safety and stability system
- Multi position outrigger system
- Set up on uneven surfaces
- · Lightweight, detachable basket
- Self loads onto low bed trailer
- Customized trailer available upon request