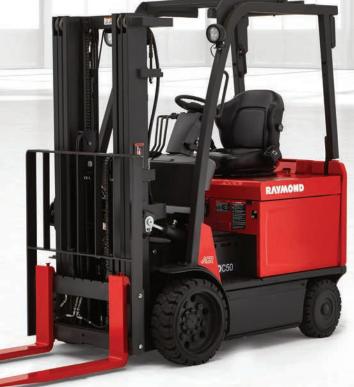

# THE PERFECT FIT BETWEEN MAN AND MACHINE

Our new 4750 4-Wheel Sit-Down electric forklift offers improved performance and ergonomics. Designed with rugged masts, heavy duty AC drive and lift motors, excellent visibility and operator comfort, the 4750 is sure to increase your productivity, efficiency and enhanced performance – making it easier to get work done.

### + VISIBILITY

The open view mast with integral sideshift allows this dock-to-stock forklift truck to perform in various types of racking and with multiple attachment capabilities.

## + ERGONOMICS

An easy-on, easy-off treaded and lower step height, spacious operator compartment and full suspension seat with lumbar and tilt adjustments enhance operator comfort and productivity.