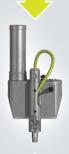

### easy attachment

uickview

The airPack simply plugs into your Quickview camera head, and is secured between the pole and the camera with two cam locks.