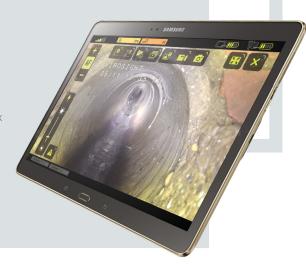

# touchscreen tablet interface

Installed on your tablet device, the airPack app gives you full touchscreen control of camera zoom and focus, as well as illumination level for LED cameras. In addition, the app displays real time video, let's you capture video and images, and allows text writing.