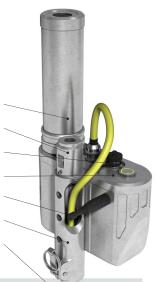

# Cut the cord

Get rid of your QuickView's cable. This wireless device attaches easily to allow Wi-Fi control, viewing and recording from a touchscreen tablet.

rechargeable lithium-ion battery pole mount auxiliary port

power/status Wi-Fi antenna

camera mount

camera connector

Perform cable-free (wireless) zoom assessment.

Control/view/record from a touchscreen tablet app.

Swappable, rechargeable lithium-ion batteries.

Attaches in seconds to HID and LED Haloptic models.