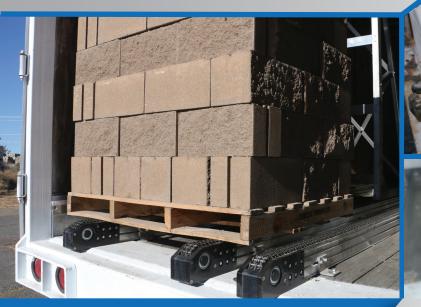

- Automate Cargo Handling
- Speed Product Distribution
- Reduce Labor Costs

Installed inside a trailer, the durable conveying system improves product throughput, reduces cargo damage and optimizes available warehouse resources. Replaces the standard, manual process of cargo handling that includes a forklift operator and an employee inside the trailer using a pallet jack.

#### Features

- Easy Installation
- Moves up to 30 ton
- Cargo speed up to 30 feet/minute
- Load/Unload full trailer in as little as two minutes
- Reduce labor costs up to 75%

Automated control system offers fast loading/unloading. Once the forklift positions cargo during the loading process, the conveying system automatically indexes it forward toward the front of the trailer. Unloading is just as simple.

#### **Flexible & Safer Material Handling**

- Dual safety sensors ensure cargo remains inside the trailers threshhold until ready.
- Headboard stabilizes the cargo, providing a solid base to prevent tipping during transport.
- No dock is required for full or partial loads.
- Forklifts don't enter trailer, reducing cargo, trailer and equipment damage.