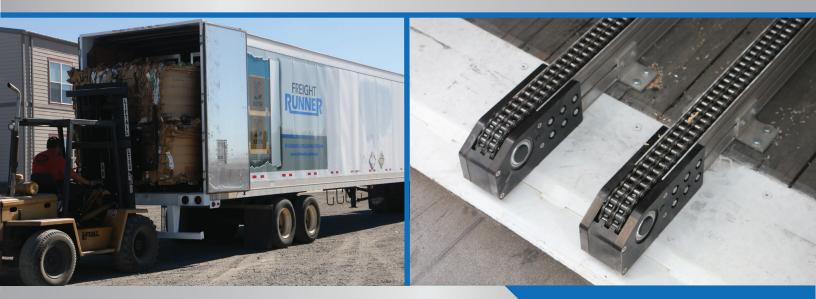

System is compatible with most trailers and can be bolted to the floor. One-day installation requires minimal trailer modifications.

Scan the QR code to see the FREIGHT RUNNER® in action!

System can easily be mounted to an existing dock, creating seamless cargo transfer between dock and trailer.