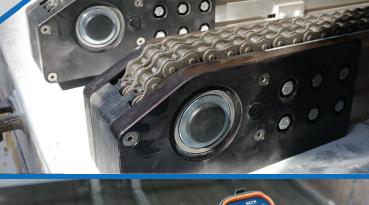

#### **Auto-Indexing**

The auto index function allows the operator to easily adjust the index length to accommodate the cargo size.