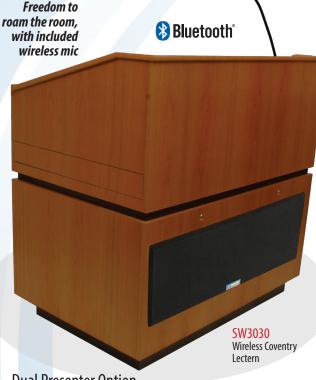

## Coventry Lectern

Beautiful, Fully Customizable, **Bluetooth**° Solid Wood Lectern

- Extend your voice with style to Audiences up to 3,250 rooms up to 26,000 square feet with this sleek lectern
- The Sensitive AmpliVox Electret Condenser Gooseneck Hot Mic picks up your voice from up to 20" away
- AmpliVox speaker technology delivers clear, high-performance, lifelike sound to your audience with built-in Jensen design speakers
- Built-in Bluetooth module (SW3030, SS3030) allows you to wirelessly stream sound from any Bluetooth-capable device
- In beautiful solid hardwood veneer, and contemporary construction beautiful styling and durability that will stand the test of time
- Store your audio visual equipment safely and securely, inside the storage bay with divider, shelf and double locking door
- Extra large work surface with durable black laminate coating will suit any presentation need
- Move this lectern easily, with the help of 4 industrial hidden casters (2 lock)

**Dual Presenter Option** Only from **AmpliVox** Enjoy Dual Presenter Option with SW3030: One presenter has an option to speak from wireless mic of their choice, while one speaks from Lectern

> Stand up to 20' away, with Sensitive AmpliVox **Electret Condenser** Gooseneck Hot Mic