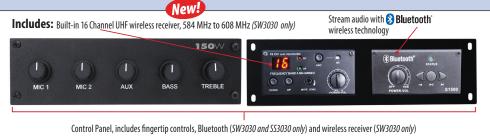

SS3030 Coventry Lectern Sound System

**Bluetooth** 

**Dual Presenter Option** Only from **AmpliVox** Enjoy Dual Presenter Option with SW3030: One presenter has an option to speak from wireless mic of their choice, while one speaks from Lectern

> Stand up to 20' away, with Sensitive AmpliVox **Electret Condenser** Gooseneck Hot Mic