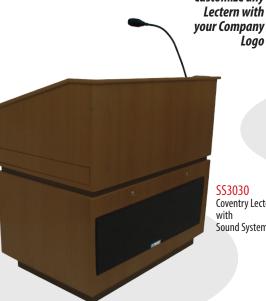

S3030) allows you to wirelessly stream sound from any Bluetooth-capable device
- In beautiful solid hardwood veneer, and contemporary construction beautiful styling and durability that will stand the test of time
- Store your audio visual equipment safely and securely, inside the storage bay with divider, shelf and double locking door
- Extra large work surface with durable black laminate coating will suit any presentation need
- Move this lectern easily, with the help of 4 industrial hidden casters (2 lock)



**Dual Presenter Option** Only from **AmpliVox** Enjoy Dual Presenter Option with SW3030: One presenter has an option to speak from wireless mic of their choice, while one speaks from Lectern

> Stand up to 20' away, with Sensitive AmpliVox **Electret Condenser** Gooseneck Hot Mic





SS3030 Coventry Lectern Sound System

**Bluetooth** 





## **3030 Series** Coventry Lecterns







Maple

Mahogany





Natural Oak

Cherry



Walnut

S1110 Halogen Lamp Sleek Style and pure bright white light illuminates the reading surface of any lectern. Flexible 17.5" gooseneck allows for adjustment.





| Model # | Product Description                | Product Wt. | Shp. Wt. | MSRP       |
|---------|------------------------------------|-------------|----------|------------|
| SW3030  | Coventry Wireless Sound Lectern    | 375 lbs     | 425 lbs  | \$7,690.00 |
| SS3030  | Coventry Lectern with Sound System | 375 lbs     | 425 lbs  | \$7,220.00 |
| SN3030  | Coventry Lectern                   | 350 lbs     | 400 lbs  | \$6,347.00 |