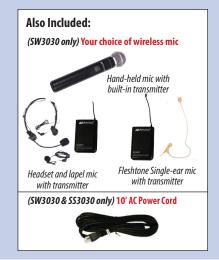

**Dual Presenter Option** Only from **AmpliVox** Enjoy Dual Presenter Option with SW3030: One presenter has an option to speak from wireless mic of their choice, while one speaks from Lectern

> Stand up to 20' away, with Sensitive AmpliVox **Electret Condenser** Gooseneck Hot Mic