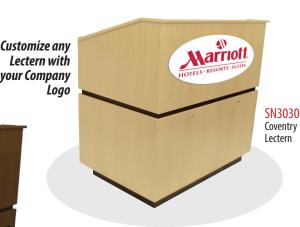

| Model # | Product Description                | Product Wt. | Shp. Wt. | MSRP       |
|---------|------------------------------------|-------------|----------|------------|
| SW3030  | Coventry Wireless Sound Lectern    | 375 lbs     | 425 lbs  | \$7,690.00 |
| SS3030  | Coventry Lectern with Sound System | 375 lbs     | 425 lbs  | \$7,220.00 |
| SN3030  | Coventry Lectern                   | 350 lbs     | 400 lbs  | \$6,347.00 |