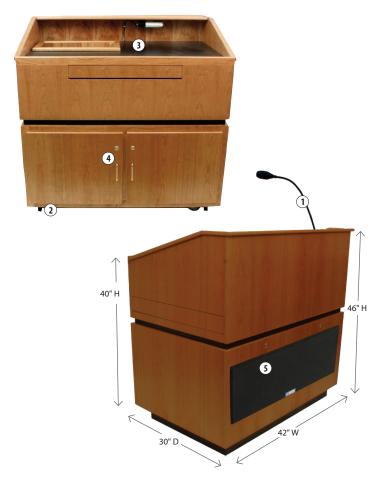

## Coventry Lectern

Beautiful, Fully Customizable, **Bluetooth**° Solid Wood Lectern

- Extend your voice with style to Audiences up to 3,250 rooms up to 26,000 square feet with this sleek lectern
- The Sensitive AmpliVox Electret Condenser Gooseneck Hot Mic picks up your voice from up to 20" away
- AmpliVox speaker technology delivers clear, high-performance, lifelike sound to your audience with built-in Jensen design speakers
- Built-in Bluetooth module (SW3030, SS3030) allows you to wirelessly stream sound from any Bluetooth-capable device
- In beautiful solid hardwood veneer, and contemporary construction beautiful styling and durability that will stand the test of time
- Store your audio visual equipment safely and securely, inside the storage bay with divider, shelf and double locking door
- Extra large work surface with durable black laminate coating will suit any presentation need
- Move this lectern easily, with the help of 4 industrial hidden casters (2 lock)

| Model # | Product Description                | Product Wt. | Shp. Wt. | MSRP       |
|---------|------------------------------------|-------------|----------|------------|
| SW3030  | Coventry Wireless Sound Lectern    | 375 lbs     | 425 lbs  | \$7,690.00 |
| SS3030  | Coventry Lectern with Sound System | 375 lbs     | 425 lbs  | \$7,220.00 |
| SN3030  | Coventry Lectern                   | 350 lbs     | 400 lbs  | \$6,347.00 |