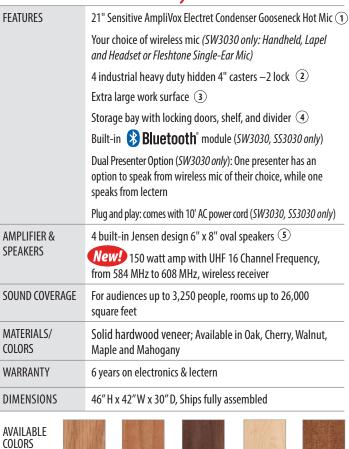

## Coventry Lectern

Beautiful, Fully Customizable, **Bluetooth**° Solid Wood Lectern

- Extend your voice with style to Audiences up to 3,250 rooms up to 26,000 square feet with this sleek lectern
- The Sensitive AmpliVox Electret Condenser Gooseneck Hot Mic picks up your voice from up to 20" away
- AmpliVox speaker technology delivers clear, high-performance, lifelike sound to your audience with built-in Jensen design speakers
- Built-in Bluetooth module (SW3030, SS3030) allows you to wirelessly stream sound from any Bluetooth-capable device
- In beautiful solid hardwood veneer, and contemporary construction beautiful styling and durability that will stand the test of time
- Store your audio visual equipment safely and securely, inside the storage bay with divider, shelf and double locking door
- Extra large work surface with durable black laminate coating will suit any presentation need
- Move this lectern easily, with the help of 4 industrial hidden casters (2 lock)

**Dual Presenter Option** Only from **AmpliVox** Enjoy Dual Presenter Option with SW3030: One presenter has an option to speak from wireless mic of their choice, while one speaks from Lectern

> Stand up to 20' away, with Sensitive AmpliVox **Electret Condenser** Gooseneck Hot Mic

## **3030 Series** Coventry Lecterns

Maple

Mahogany

Natural Oak

Cherry

Walnut

S1110 Halogen Lamp Sleek Style and pure bright white light illuminates the reading surface of any lectern. Flexible 17.5" gooseneck allows for adjustment.

| Model # | Product Description                | Product Wt. | Shp. Wt. | MSRP       |
|---------|------------------------------------|-------------|----------|------------|
| SW3030  | Coventry Wireless Sound Lectern    | 375 lbs     | 425 lbs  | \$7,690.00 |
| SS3030  | Coventry Lectern with Sound System | 375 lbs     | 425 lbs  | \$7,220.00 |
| SN3030  | Coventry Lectern                   | 350 lbs     | 400 lbs  | \$6,347.00 |