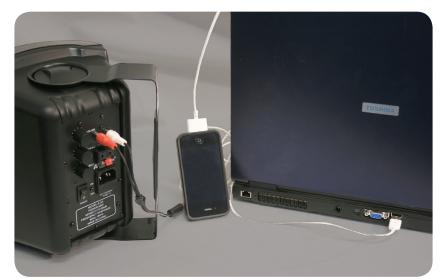

## **Features Overview:**

- iPhone 30 pin adapter to USB (for charging) and 3.5mm connector for audio
- Charge iPhone at lectern and play music through amplifier PA at the same time
- One end has a 30-pin connector that attaches to the bottom of your iPad, iPhone, or iPod, the other end splits into a 1/8" (3.5mm) stereo audio plug and a standard USB connector
- Plug the audio connector into the 'aux in' of your lectern's PA system to listen to high quality, line-out audio. Plug the USB connector into a computer or wall charger to charge the iPad, iPhone, or iPod while listening to the audio playback
- Unlimited playback time while the USB jack is connected to a computer or wall charger to charge the iPad, iPhone, or iPod
- USB Line Out Dock Cable provides high-quality line out audio from the dock connector of your computer while simultaneously charging iPod, iPad, or iPhone