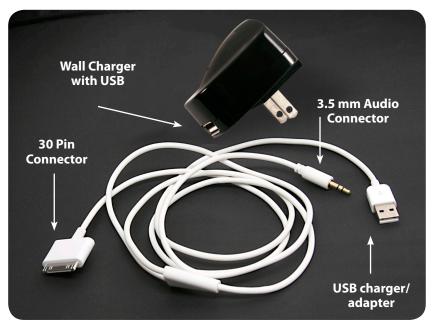

## **Features Overview:**

- iPhone 30 pin adapter to USB (for charging) and 3.5mm connector for audio
- Charge iPhone at lectern and play music through amplifier PA at the same time
- One end has a 30-pin connector that attaches to the bottom of your iPad, iPhone, or iPod, the other end splits into a 1/8" (3.5mm) stereo audio plug and a standard USB connector
- Plug the audio connector into the 'aux in' of your lectern's PA system to listen to high quality, line-out audio. Plug the USB connector into a computer or wall charger to charge the iPad, iPhone, or iPod while listening to the audio playback
- Unlimited playback time while the USB jack is connected to a computer or wall charger to charge the iPad, iPhone, or iPod
- USB Line Out Dock Cable provides high-quality line out audio from the dock connector of your computer while simultaneously charging iPod, iPad, or iPhone