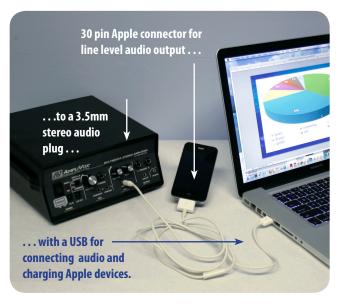

## **Features Overview:**

- iPhone 30 pin adapter to USB (for charging) and 3.5mm connector for audio
- Charge iPhone at lectern and play music through amplifier PA at the same time
- One end has a 30-pin connector that attaches to the bottom of your iPad, iPhone, or iPod, the other end splits into a 1/8" (3.5mm) stereo audio plug and a standard USB connector
- Plug the audio connector into the 'aux in' of your lectern's PA system to listen to high quality, line-out audio. Plug the USB connector into a computer or wall charger to charge the iPad, iPhone, or iPod while listening to the audio playback
- Unlimited playback time while the USB jack is connected to a computer or wall charger to charge the iPad, iPhone, or iPod
- USB Line Out Dock Cable provides high-quality line out audio from the dock connector of your computer while simultaneously charging iPod, iPad, or iPhone

Configuration shown above utilizes an SW805 amplifier, an iPod, and a laptop computer.