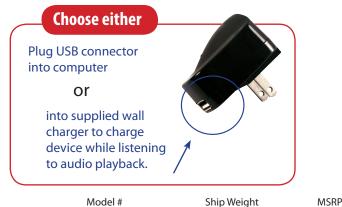

## **Features Overview:**

- iPhone 30 pin adapter to USB (for charging) and 3.5mm connector for audio
- Charge iPhone at lectern and play music through amplifier PA at the same time
- One end has a 30-pin connector that attaches to the bottom of your iPad, iPhone, or iPod, the other end splits into a 1/8" (3.5mm) stereo audio plug and a standard USB connector
- Plug the audio connector into the 'aux in' of your lectern's PA system to listen to high quality, line-out audio. Plug the USB connector into a computer or wall charger to charge the iPad, iPhone, or iPod while listening to the audio playback
- Unlimited playback time while the USB jack is connected to a computer or wall charger to charge the iPad, iPhone, or iPod
- USB Line Out Dock Cable provides high-quality line out audio from the dock connector of your computer while simultaneously charging iPod, iPad, or iPhone