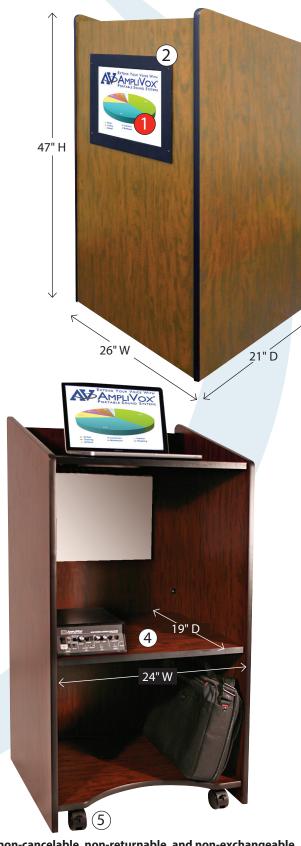

## **SN3265** Visionary Multimedia Lectern

| FEATURES             | Lectern with Built-In LCD Screen ①  Stereo speakers built into LCD screen ②  Features a Data Port with VGA, Stereo Audio ③ and 110 V Power Outlet connections  Data Port is designed with a fluid one touch flip-up door for easy access  2 shelves behind lectern for extra storage ④  4 casters (2 locking) for easy transportation ⑤ |  |  |
|----------------------|-----------------------------------------------------------------------------------------------------------------------------------------------------------------------------------------------------------------------------------------------------------------------------------------------------------------------------------------|--|--|
| MATERIALS/<br>COLORS | Available in 5 colors:  Mahogany, Cherry, Walnut, Natural Oak and Maple                                                                                                                                                                                                                                                                 |  |  |
| WARRANTY             | 6 Years                                                                                                                                                                                                                                                                                                                                 |  |  |
| SPECIFICATIONS       | <b>Product Dimensions:</b> 47"H x 26"W x 21"D <b>Shelf:</b> (1) 24"W x 19"D                                                                                                                                                                                                                                                             |  |  |

Walnut

Maple

NOTE: the SN3265 lectern is a special order custom made item, making it non-cancelable, non-returnable, and non-exchangeable.

| Model # | Product Description          | Product Wt. | Shp. Wt. | MSRP       |
|---------|------------------------------|-------------|----------|------------|
| SN3265  | Visionary Multimedia Lectern | 92 lbs      | 95 lbs   | \$1,558.00 |