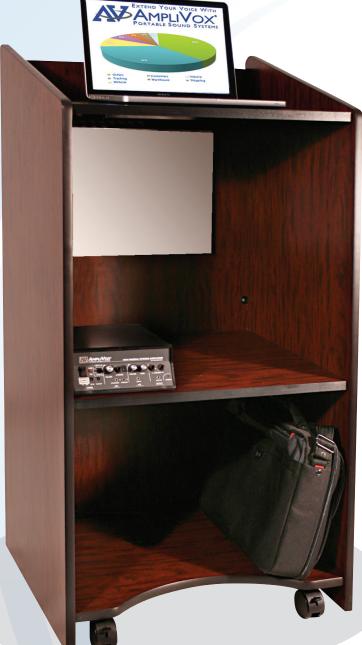

## Visionary Multimedia Lectern

The Ultimate lectern with a built-in LCD screen for dynamic presentations and editing capabilities.

- The Visionary Lectern is a complete small room solution for any training room, meeting room, classroom, boardroom, or hotel.
- The Data Port, mounted on the top reading surface, allows true plug and play laptop interface connection to the 17" LCD built into the face of the lectern.
- This integrated system is perfect for PowerPoint presentations, photo displays, training videos or display of hotel or company logos.
- The Data Port connections include a VGA, Stereo Audio, and 110 V Power Outlet.
- The Data Port is designed with a one touch flip-up door that brings all connections above the reading table for easy access.
- Designed with a contemporary look for a variety of venues
- Built-In LCD Screen with stereo speakers built in.
- 2 shelves behind lectern for extra storage
- 4 casters (2 locking) for easy transportation
- Ships fully assembled
- 6 year warranty

## **SN3265** Visionary Multimedia Lectern

| FEATURES             | Lectern with Built-In LCD Screen ①  Stereo speakers built into LCD screen ②  Features a Data Port with VGA, Stereo Audio ③ and 110 V Power Outlet connections  Data Port is designed with a fluid one touch flip-up door for easy access  2 shelves behind lectern for extra storage ④  4 casters (2 locking) for easy transportation ⑤ |  |  |
|----------------------|-----------------------------------------------------------------------------------------------------------------------------------------------------------------------------------------------------------------------------------------------------------------------------------------------------------------------------------------|--|--|
| MATERIALS/<br>COLORS | Available in 5 colors:  Mahogany, Cherry, Walnut, Natural Oak and Maple                                                                                                                                                                                                                                                                 |  |  |
| WARRANTY             | 6 Years                                                                                                                                                                                                                                                                                                                                 |  |  |
| SPECIFICATIONS       | <b>Product Dimensions:</b> 47"H x 26"W x 21"D <b>Shelf:</b> (1) 24"W x 19"D                                                                                                                                                                                                                                                             |  |  |