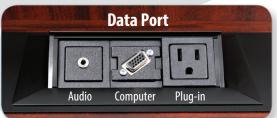

## Visionary Multimedia Lectern

The Ultimate lectern with a built-in LCD screen for dynamic presentations and editing capabilities.

- The Visionary Lectern is a complete small room solution for any training room, meeting room, classroom, boardroom, or hotel.
- The Data Port, mounted on the top reading surface, allows true plug and play laptop interface connection to the 17" LCD built into the face of the lectern.
- This integrated system is perfect for PowerPoint presentations, photo displays, training videos or display of hotel or company logos.
- The Data Port connections include a VGA, Stereo Audio, and 110 V Power Outlet.
- The Data Port is designed with a one touch flip-up door that brings all connections above the reading table for easy access.
- Designed with a contemporary look for a variety of venues
- Built-In LCD Screen with stereo speakers built in.
- 2 shelves behind lectern for extra storage
- 4 casters (2 locking) for easy transportation
- Ships fully assembled
- 6 year warranty

## **SN3265** Visionary Multimedia Lectern

| FEATURES             | Lectern with Built-In LCD Screen ①  Stereo speakers built into LCD screen ②  Features a Data Port with VGA, Stereo Audio ③ and 110 V Power Outlet connections  Data Port is designed with a fluid one touch flip-up door for easy access  2 shelves behind lectern for extra storage ④  4 casters (2 locking) for easy transportation ⑤ |  |  |
|----------------------|-----------------------------------------------------------------------------------------------------------------------------------------------------------------------------------------------------------------------------------------------------------------------------------------------------------------------------------------|--|--|
| MATERIALS/<br>COLORS | Available in 5 colors:  Mahogany, Cherry, Walnut, Natural Oak and Maple                                                                                                                                                                                                                                                                 |  |  |
| WARRANTY             | 6 Years                                                                                                                                                                                                                                                                                                                                 |  |  |
| SPECIFICATIONS       | <b>Product Dimensions:</b> 47"H x 26"W x 21"D <b>Shelf:</b> (1) 24"W x 19"D                                                                                                                                                                                                                                                             |  |  |