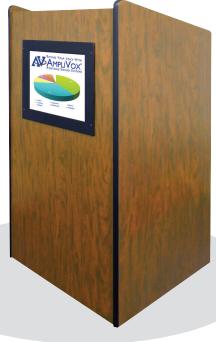

## Visionary Multimedia Lectern

The Ultimate lectern with a built-in LCD screen for dynamic presentations and editing capabilities.

- The Visionary Lectern is a complete small room solution for any training room, meeting room, classroom, boardroom, or hotel.
- The Data Port, mounted on the top reading surface, allows true plug and play laptop interface connection to the 17" LCD built into the face of the lectern.
- This integrated system is perfect for PowerPoint presentations, photo displays, training videos or display of hotel or company logos.
- The Data Port connections include a VGA, Stereo Audio, and 110 V Power Outlet.
- The Data Port is designed with a one touch flip-up door that brings all connections above the reading table for easy access.
- Designed with a contemporary look for a variety of venues
- Built-In LCD Screen with stereo speakers built in.
- 2 shelves behind lectern for extra storage
- 4 casters (2 locking) for easy transportation
- Ships fully assembled
- 6 year warranty

## **SN3265** Visionary Multimedia Lectern

| FEATURES             | Lectern with Built-In LCD Screen ①  Stereo speakers built into LCD screen ②  Features a Data Port with VGA, Stereo Audio ③ and 110 V Power Outlet connections  Data Port is designed with a fluid one touch flip-up door for easy access  2 shelves behind lectern for extra storage ④  4 casters (2 locking) for easy transportation ⑤ |  |  |
|----------------------|-----------------------------------------------------------------------------------------------------------------------------------------------------------------------------------------------------------------------------------------------------------------------------------------------------------------------------------------|--|--|
| MATERIALS/<br>COLORS | Available in 5 colors:  Mahogany, Cherry, Walnut, Natural Oak and Maple                                                                                                                                                                                                                                                                 |  |  |
| WARRANTY             | 6 Years                                                                                                                                                                                                                                                                                                                                 |  |  |
| SPECIFICATIONS       | <b>Product Dimensions:</b> 47"H x 26"W x 21"D <b>Shelf:</b> (1) 24"W x 19"D                                                                                                                                                                                                                                                             |  |  |