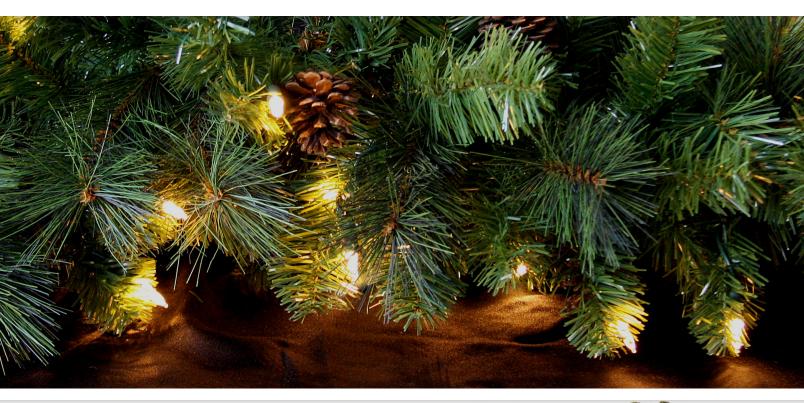

## Standard Pre-Lit Greenery

- Life-like garland and wreaths, pre-woven with warm white LED light string and pine cones
- Pre-assembled with a 5ft power cord and a 2-prong fused, stacked plug
- UL Listed for indoor/outdoor use
- 1 year warranty