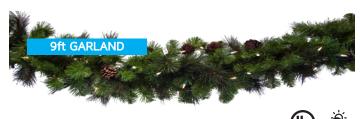

36" Dia. Wreath • 9.6W • 270 Branch Tips • 100 LEDs

031-LED-WR-36 WARM WHITE

48" Dia. Wreath • 19.2W • 430 Branch Tips • 200 LEDs

031-LED-WR-48 WARM WHITE

**GARLAND** PART NUMBER

9ft Garland • 9.6W • 315 Branch Tips • 100 LEDs

031-LED-GA-9

WARM WHITE