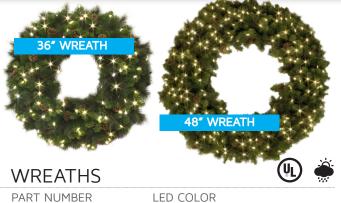

36" Dia. Wreath • 9.6W • 270 Branch Tips • 100 LEDs

031-LED-WR-36 WARM WHITE

48" Dia. Wreath • 19.2W • 430 Branch Tips • 200 LEDs

031-LED-WR-48 WARM WHITE

**GARLAND** PART NUMBER

9ft Garland • 9.6W • 315 Branch Tips • 100 LEDs