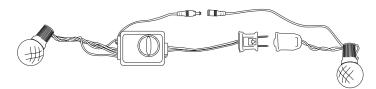

Connect multiple light strings end-to-end (up to 216W) by joining mating power and signal connections. The first controller in a series will control those that are interconnected

#### G40 LED RGB+WW Controller Functions

- 1. Warm White Twinkle
- 2. Multi-Color Twinkle
- 3. 5 Single Color Chasing
- 4. Slow Multi-Color Change 8. Auto 24 Hour: Function 1-7
- 5. 5 Pieces Single color Change
- 6. Faster Multi-Color Change
- 7. Auto 10 Minute: Function 1-6