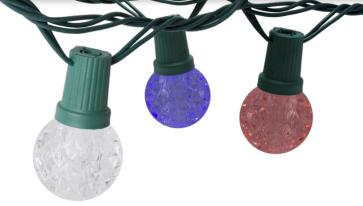

### G40 LED RGB+WW Light String

- 8-mode RGB+WW control effect
- Faceted G40 style lens for maximum glisten
- 6" lead and 6" tail with RGB+WW controller
- 2-Blade socket with fused stacked plug
- Built-in 8-hour self-preservation feature (light string will automatically shut-off after 8 hours)
- UL Listed for indoor/outdoor use
- 1 year limited lifetime warranty

#### G40 LED RGB+WW PART NUMBER COLOR

WIRE

20.3ft Light String • 5.4W per string • 30 Lights • 8" Spacing RGB+WW G40-30/8-RGBW-S\* GREEN

\*While supplies last