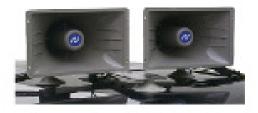

#### S1214 QUAD-HORN CAR-TOP SPEAKER

Four horns with car-top mounting assembly. Universal 4 horn speaker module mounts to any vehicle, truck, or boat and easily adjusts for front - side - rear projection.