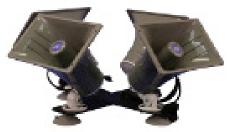

#### S1214 QUAD-HORN CAR-TOP SPEAKER

Four horns with car-top mounting assembly. Universal 4 horn speaker module mounts to any vehicle, truck, or boat and easily adjusts for front - side - rear projection.