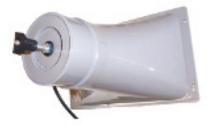

### S1261 HORN SPEAKER WITHOUT HARDWARE

Wide Range Horn Add-On Speaker WITHOUT the hardware for mounting on S1080 Tripod.

| S1261 | \$91 |
|-------|------|
|-------|------|