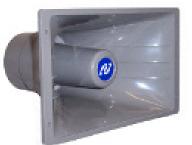

### S1261 HORN SPEAKER WITHOUT HARDWARE

Wide Range Horn Add-On Speaker WITHOUT the hardware for mounting on S1080 Tripod.

| S1261 | \$91 |
|-------|------|
|-------|------|

#### S1262 HORN SPEAKER WITH SIDE MOUNT HARDWARE

Wide Range Horn Add-On Horn Speaker. Comes with hardware for mounting on S1080 Tripod or any 1 3/8" Pole.

\$1262.....\$1011

## S1264/S1265 HORN SPEAKER

Wide Range Horn Add-On Speaker. Comes with hardware for top mounting on S1080 Tripod or for replacement on sound cruiser.

Does not come with Cord or amplifier.

S1264 Horn Speaker with top tripod mount...... \$127