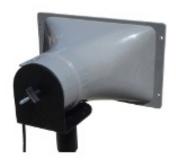

#### S1262 HORN SPEAKER WITH SIDE MOUNT HARDWARE

Wide Range Horn Add-On Horn Speaker. Comes with hardware for mounting on S1080 Tripod or any 1 3/8" Pole.

\$1262.....\$1011