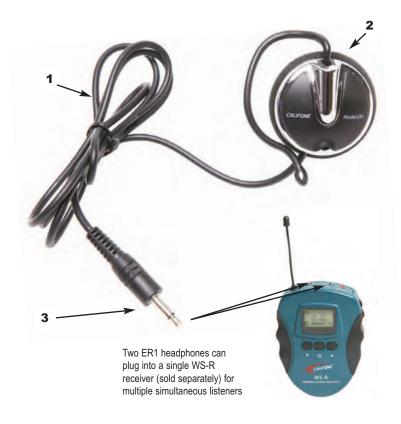

- 1. 3' straight cord
- 2. Foam covering
- 3. Universal 3.5mm plug
- Warranty for school use