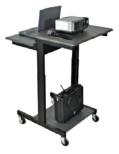

## W480 **SENTRY** MOBILE WORKSTATION

Excellent for use as a portable Sentry Mobile Workstation where a checkpoint is needed at a moment's notice. Can also be used in classrooms, conference rooms and training rooms, as well as manufacturing /warehouse environments.

- Heavy duty steel welded construction combines durability with clean, simple design.
- Unique height adjustable work surface accommodates users' of all heights.
- The semi-gloss, smooth textured, powder coated surfaces resist chipping, scratching, fading and wear longer than any standard paint finish. Solventfree powder coating is the "greenest" paint technology for metal products.
- Moves and turns easily, with four large, heavy duty, locking casters
- Has Height adjustable work surface and two adjustable height storage
- Internal wire management- 7- 2" diameter holes with rubber safety grommets
- 4" Non-marring, ball bearing swivel casters, ALL locking.
- Made In USA, with no assembly required!
- 49"H x 30"W x 20"D

| Model # | Product Wt. | Ship Wt. | MSRP    |
|---------|-------------|----------|---------|
| W480    | 130 lbs     | 160 lbs. | \$1,484 |