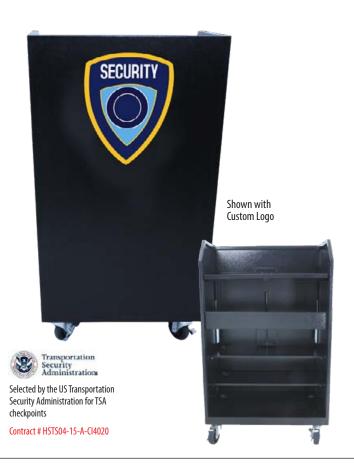

## W480 **SENTRY** MOBILE WORKSTATION

Excellent for use as a portable Sentry Mobile Workstation where a checkpoint is needed at a moment's notice. Can also be used in classrooms, conference rooms and training rooms, as well as manufacturing /warehouse environments.

- Heavy duty steel welded construction combines durability with clean, simple design.
- Unique height adjustable work surface accommodates users' of all heights.
- The semi-gloss, smooth textured, powder coated surfaces resist chipping, scratching, fading and wear longer than any standard paint finish. Solventfree powder coating is the "greenest" paint technology for metal products.
- Moves and turns easily, with four large, heavy duty, locking casters
- Has Height adjustable work surface and two adjustable height storage
- Internal wire management- 7- 2" diameter holes with rubber safety grommets
- 4" Non-marring, ball bearing swivel casters, ALL locking.
- Made In USA, with no assembly required!
- 49"H x 30"W x 20"D

| Model # | Product Wt. | Ship Wt. | MSRP    |
|---------|-------------|----------|---------|
| W480    | 130 lbs     | 160 lbs. | \$1,484 |