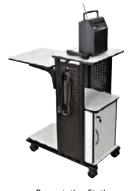

## W480 **SENTRY** MOBILE WORKSTATION

Excellent for use as a portable Sentry Mobile Workstation where a checkpoint is needed at a moment's notice. Can also be used in classrooms, conference rooms and training rooms, as well as manufacturing /warehouse environments.

- Heavy duty steel welded construction combines durability with clean, simple design.
- Unique height adjustable work surface accommodates users' of all heights.
- The semi-gloss, smooth textured, powder coated surfaces resist chipping, scratching, fading and wear longer than any standard paint finish. Solventfree powder coating is the "greenest" paint technology for metal products.
- Moves and turns easily, with four large, heavy duty, locking casters
- Has Height adjustable work surface and two adjustable height storage
- Internal wire management- 7- 2" diameter holes with rubber safety grommets
- 4" Non-marring, ball bearing swivel casters, ALL locking.
- Made In USA, with no assembly required!
- 49"H x 30"W x 20"D

| Model # | Product Wt. | Ship Wt. | MSRP    |
|---------|-------------|----------|---------|
| W480    | 130 lbs     | 160 lbs. | \$1,484 |