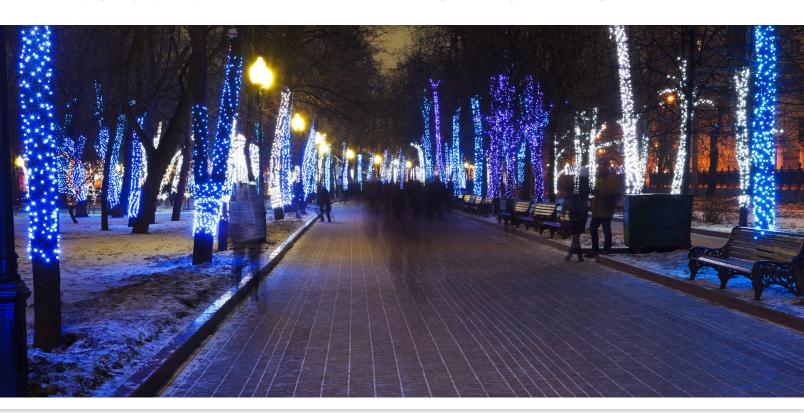

## **C6 COLORWAVE LED LIGHT STRING**

## C6 Colorwave LED Light String

- Slow fade between 2 pre-set colors (see color options below)
- Create color change and movement without the need of any controllers
- Connect end-to-end up to 210 watts
- 2-Blade socket with fused stacked plug
- · cULus Listed for indoor/outdoor use
- 1 year limited lifetime warranty

Visit www.AmericanLighting.com for product video