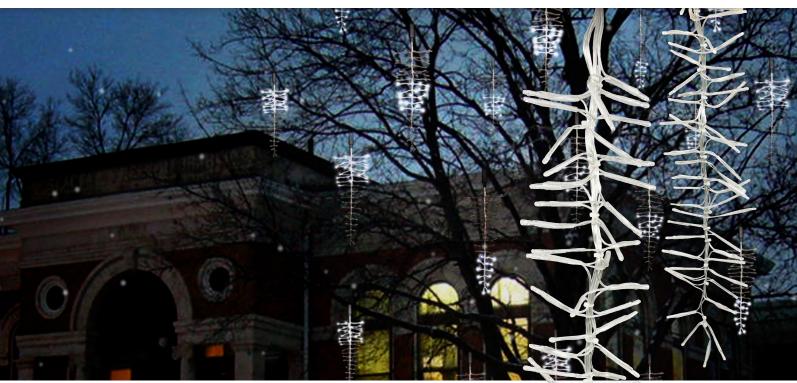

#### Snowfall Light

- Create the look of falling snow with randomly chasing LED light strings that are designed to dangle from tree branches or other areas
- Small lens LEDs arrayed in a ladder like pattern create snowflake pinpoints for a more realistic look
- Snowfall light drops constructed of stranded aluminum wire with clear jacket and clear PVC supports
- Build a unique Snowfall light string using varying drop lengths (from 0.5m to 3m) of snowfall light attached to a wire harness (1m, 60cm, or 30cm spacing)

Visit www.AmericanLighting.com for product video