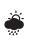

#### Snowfall Light

- Create the look of falling snow with randomly chasing LED light strings that are designed to dangle from tree branches or other areas
- Small lens LEDs arrayed in a ladder like pattern create snowflake pinpoints for a more realistic look
- Snowfall light drops constructed of stranded aluminum wire with clear jacket and clear PVC supports
- Build a unique Snowfall light string using varying drop lengths (from 0.5m to 3m) of snowfall light attached to a wire harness (1m, 60cm, or 30cm spacing)

## SNOWFALL LIGHT

PART NUMBER

COLOR

0.5M (1.64ft) Drop Length • 1.2W per drop • 64 LEDs

LED-SNOW-.5M-PW PURE WHITE LED-SNOW-.5M-WW WARM WHITE

1M (3.28ft) Drop Length • 2.4W per drop • 128 LEDs

LED-SNOW-1M-PW PURE WHITE LED-SNOW-1M-WW WARM WHITE