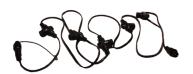

#### Snowfall Light

- Create the look of falling snow with randomly chasing LED light strings that are designed to dangle from tree branches or other areas
- Small lens LEDs arrayed in a ladder like pattern create snowflake pinpoints for a more realistic look
- Snowfall light drops constructed of stranded aluminum wire with clear jacket and clear PVC supports
- Build a unique Snowfall light string using varying drop lengths (from 0.5m to 3m) of snowfall light attached to a wire harness (1m, 60cm, or 30cm spacing)

## SNOWFALL LIGHT

PART NUMBER

COLOR

0.5M (1.64ft) Drop Length • 1.2W per drop • 64 LEDs

LED-SNOW-.5M-PW PURE WHITE LED-SNOW-.5M-WW WARM WHITE

1M (3.28ft) Drop Length • 2.4W per drop • 128 LEDs

LED-SNOW-1M-PW PURE WHITE LED-SNOW-1M-WW WARM WHITE