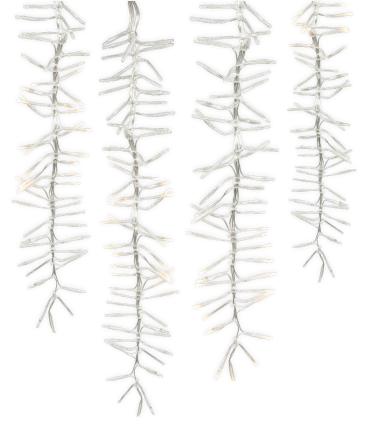

### **ACCESSORIES**

LED-SNOW-PS-36 36W LED-SNOW-PS-60 60W **LED-SNOW-PS-150** 150W

12V Power Supply (Required for operation)

LED-SNOW-1MH 16.75ft length, 1m (3.28ft) spacing LED-SNOW-60CMH 10.2ft length, 60cm (2.36ft) spacing LED-SNOW-30CMH 5.3ft length, 30cm (1.18ft) spacing 5-Socket Wire Harness (Required for operation)