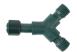

LEDSPACER-12 12ft LEDSPACER-20 20ft LEDSPACER-50 50ft Spacer/Jumper wire

**POWERTAP-8** 8-way power tap 1 male + 7 female coaxial connectors

**POWERTAP-Y** "Y" connector to one power source

**POWERTAP-X** "X" connector to one power source