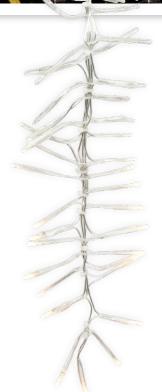

#### Snowfall Light

- Create the look of falling snow with randomly chasing LED light strings that are designed to dangle from tree branches or other areas
- Small lens LEDs arrayed in a ladder like pattern create snowflake pinpoints for a more realistic look
- Snowfall light drops constructed of stranded aluminum wire with clear jacket and clear PVC supports
- Build a unique Snowfall light string using varying drop lengths (from 0.5m to 3m) of snowfall light attached to a wire harness (1m, 60cm, or 30cm spacing)

## SNOWFALL LIGHT

PART NUMBER

COLOR

0.5M (1.64ft) Drop Length • 1.2W per drop • 64 LEDs

LED-SNOW-.5M-PW PURE WHITE LED-SNOW-.5M-WW WARM WHITE

1M (3.28ft) Drop Length • 2.4W per drop • 128 LEDs

LED-SNOW-1M-PW PURE WHITE LED-SNOW-1M-WW WARM WHITE