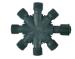

LEDSPACER-12 12ft LEDSPACER-20 20ft LEDSPACER-50 50ft Spacer/Jumper wire

**POWERTAP-8** 8-way power tap 1 male + 7 female coaxial connectors

**POWERTAP-Y** "Y" connector to one power source

**POWERTAP-X** "X" connector to one power source