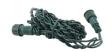

### **ACCESSORIES**

LED-SNOW-PS-36 36W LED-SNOW-PS-60 60W **LED-SNOW-PS-150** 150W

12V Power Supply (Required for operation)

LED-SNOW-1MH 16.75ft length, 1m (3.28ft) spacing LED-SNOW-60CMH 10.2ft length, 60cm (2.36ft) spacing LED-SNOW-30CMH 5.3ft length, 30cm (1.18ft) spacing 5-Socket Wire Harness (Required for operation)