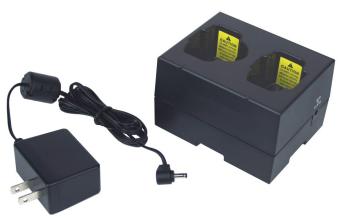

## S1677 Microphone Drop-in Charger

This Microphone Charger will only work with the AmpliVox Model S1676 Handheld Wireless Microphone and the S1678 Pendant / Bodypack Wireless Microphone.

## **FEATURES:**

- Individual charging slot for One (1) S1676
   Handheld Microphone and One (1) S1678
   Pendant / Bodypack Microphone or Two (2)
   S1678 Pendant / Bodypack microphones
- Charging LED's Red / charging; Green / fully charged; Flashing / charging failure
- Microphones must be using rechargeable batteries, not alkaline.
- Microphones are not included.

## SPECIFICATIONS:

Charging Time: 4 - 6 Hours

Material (Body): Polycarbonate (plastic)

Product Weight: 6.4 oz (0.18 kg)

Product Color: Black

Dims: (outside)
 4 1/8" L x 3 1/4" D x 2 1/2 H

(104.7mm x 82.5mm x 63.5mm)

Power Adapter: AC 100—240 V, 50 / 60 Hz

DC 5V, 1 A, N.A. Two Prong

Microphone Drop-in Charger S1677 \$150.00

AmpliVox • 650 Anthony Trail Suite D, Northbrook, IL 60062 • Phone: (800)267-5486 • Fax: (800)267-5489 www.ampli.com