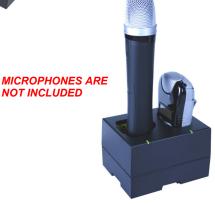

## S1677 Microphone Drop-in Charger

This Microphone Charger will only work with the AmpliVox Model S1676 Handheld Wireless Microphone and the S1678 Pendant / Bodypack Wireless Microphone.

## **FEATURES:**

- Individual charging slot for One (1) S1676
   Handheld Microphone and One (1) S1678
   Pendant / Bodypack Microphone or Two (2)
   S1678 Pendant / Bodypack microphones
- Charging LED's Red / charging; Green / fully charged; Flashing / charging failure
- Microphones must be using rechargeable batteries, not alkaline.
- Microphones are not included.