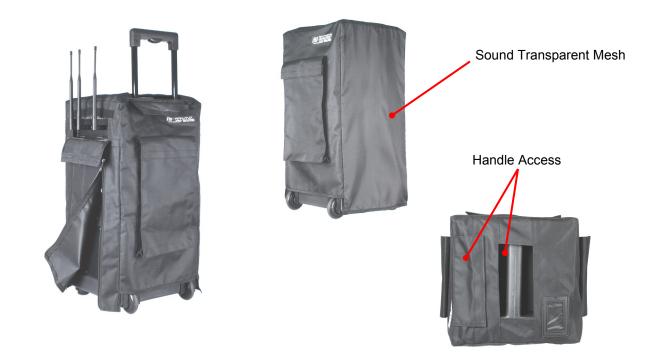

## **BENEFITS**

Protect your speaker from the elements with the **S1995 Protective Cover**. Designed for temporary outdoor use, the S1995 Cover is perfect solution for keeping the PA speaker going no matter what the weather dishes out. This custom-fit cover is made from water-repellant nylon fabric and sound transparent mesh. Rear access panels let you hook up cables, antennas and access controls with ease while keeping your gear dry.