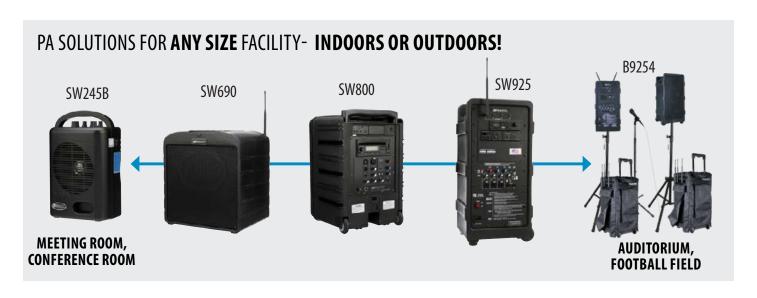

## EASY REFERENCE GUIDE: PUBLIC ADDRESS BY AUDIENCE SIZE

|                                                                | AUDIENCES OF<br>500 PEOPLE<br>OR LESS           | AUDIENCES UP TO<br>1,000, ROOMS UP<br>TO 2,500 SQ FEET | AUDIENCES<br>UP TO 3,000 | AUDIENCES UP TO 2,500, ROOMS UP TO 10,000 SQ FEET | AUDIENCES<br>UP TO 7,500 |
|----------------------------------------------------------------|-------------------------------------------------|--------------------------------------------------------|--------------------------|---------------------------------------------------|--------------------------|
| SW925 DIGITAL AUDIO<br>TRAVEL PARTNER                          | •                                               | •                                                      | •                        | •                                                 | •                        |
| SW800 TITAN WIRELESS PORTABLE PA SYSTEM                        | •                                               | •                                                      | •                        | •                                                 |                          |
| S/SW 680/685 MEGA HAILER SERIES                                | •                                               | •                                                      | •                        |                                                   |                          |
| S/SW 690/695 AIRVOX<br>SERIES                                  | •                                               | •                                                      | •                        |                                                   |                          |
| SW725 BLUETOOTH<br>WIRELESS PORTABLE<br>MEDIA PLAYER PA SYSTEM | •                                               | •                                                      |                          |                                                   |                          |
| S/SW 222A/223/224A SERIES AUDIO PORTABLE BUDDY                 | UP TO 500<br>PEOPLE                             |                                                        |                          |                                                   |                          |
| SW320 MITY-LITE<br>PORTABLE PA                                 | UP TO 500 PEOPLE,<br>ROOMS UP TO<br>1,500 SQ FT |                                                        |                          |                                                   |                          |
| SWB245 POWER POD PA<br>MEDIA PACKAGE                           | UP TO 300<br>PEOPLE                             |                                                        |                          |                                                   |                          |
| SW212 MITY VOX WIRELESS RECHARGEABLE PA                        | UP TO 200<br>PEOPLE                             |                                                        |                          |                                                   |                          |
| S208 DIGITAL BELT BLASTER 2.4GHZ                               | UP TO 100<br>PEOPLE                             |                                                        |                          |                                                   |                          |