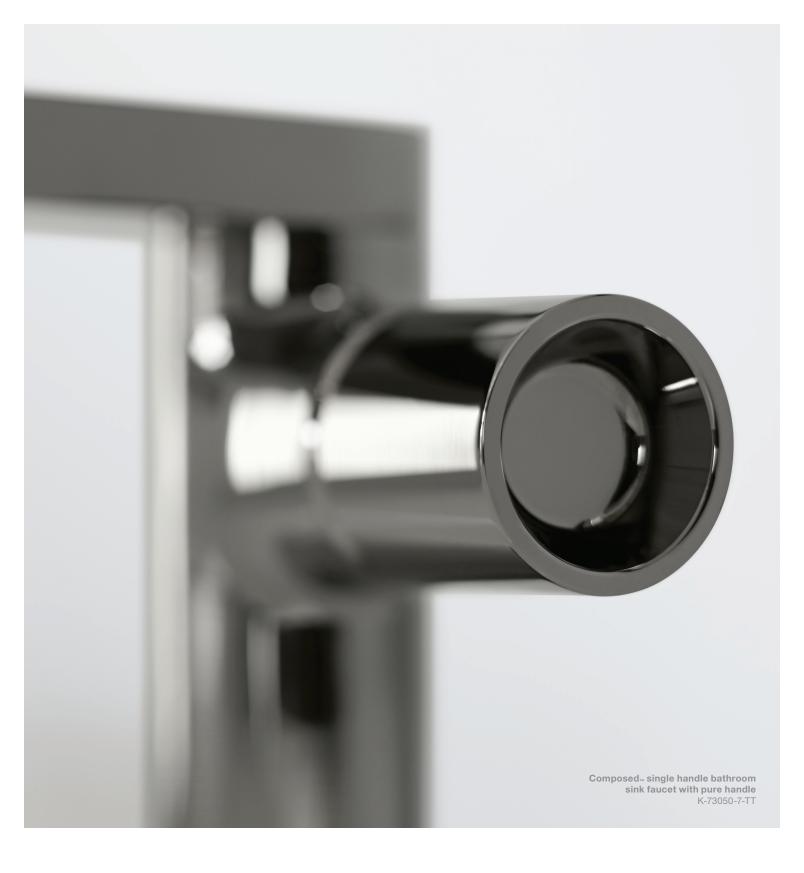

## **Vibrant® Titanium** Finish (TT)

Conveying strength and style with an attitude, the KOHLER® Vibrant Titanium finish is a stunning addition to any modern interior. Moodier and deeper in tone than polished nickel or chrome, it complements dark spaces as well as bright clean backdrops.

Vibrant Titanium is available on the entire line of Composed<sub>®</sub> bathroom faucets, showering products, accessories and cabinet hardware. Its nickel undercoating enhances the strength and integrity of the color, while the durable PVD finish resists scratches, corrosion and tarnishing. Like all KOHLER Finishes, Vibrant Titanium exceeds industry durability standards by more than two times.