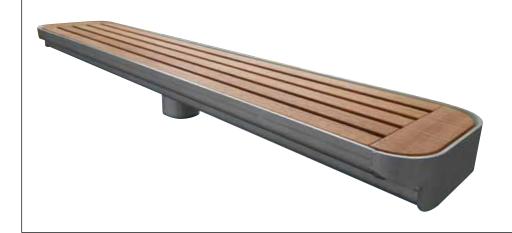

### **Applications**

- For galleys, pantries, door openings, outside deck areas, bathroom, shower areas, luxury suits, door openings, etc.
- Available to suit most deck finishes

#### **HIGHLIGHTS**

- Minimum height of 20 mm
- With 2 mm frame width on all four sides
- Elegant design

**BLÜCHER®Channel** 

**BLÜCHER® Drain** 