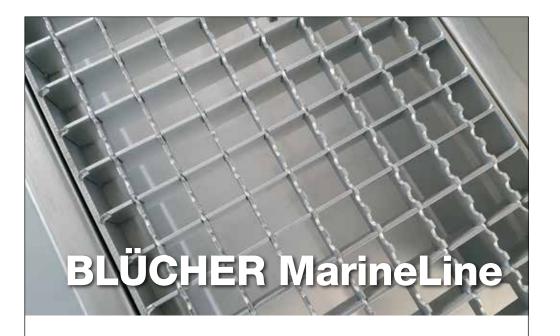

### **HIGHLIGHTS**

- Up to 5 mm material thickness for welding directly into deck
- Different variants of gratings
- Rounded corners