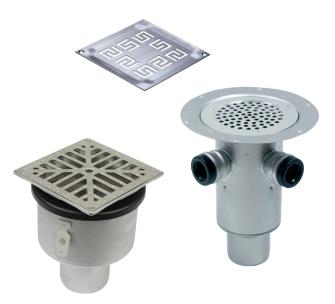

## Most suitable products

Several options to the **BLÜCHER® Drain** range are available to suit all applications including traps, filters, membrane flanges, grates and side inlets. With the traps removed the drains provide full bore rodding access. Upper parts are adjustable in height and angle.

## Most suitable products

**BLÜCHER® Drain, BLÜCHER® Channel** and kitchen channels are the obvious choice. Available in several standard dimensions with optional gratings for different needs.

In particular we can recommend the **HygienicPro grating** - a patented grating leaving no leftovers.

For easy cleaning you can choose the removable water trap and a filter basket saving you time every day.

The grease separator is also a necessity in today's modern kitchen.

Within the **BLÜCHER® EuroPipe** range we would like to point out **the rat stop** available with or without cleaning access. For a solution resistant to all kinds of chemicals choose our products in grade AISI 316L acid resistant steel.