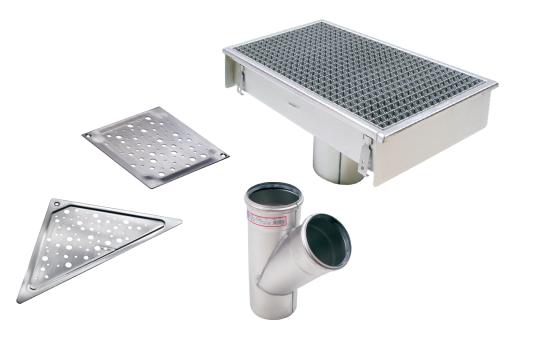

## Most suitable products

Several options to the **BLÜCHER® Drain** range are available to suit all applications including traps, filters, membrane flanges, grates and side inlets. With the traps removed the drains provide full bore rodding access. Upper parts are adjustable in height and angle.

A standard range of channel designs and sizes are available off the shelf. Bespoke channels are produced to client specification. Outlets can be trapped with the option for filters. Inlets and plain ends can be provided for connection to existing drainage. In-fill edges, upper edge protection strips and adjustable legs to aid installation are available as options. Can be supplied with or without invert falls. Channels above 5 metres are produced in sections with gasket-bolted flanges.