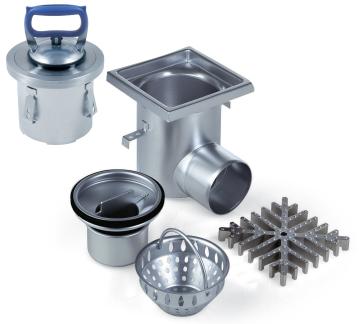

## Most suitable products

Several options to the **BLÜCHER® Drain** range are available to suit all applications including traps, filters, membrane flanges, grates and side inlets. With the traps removed the drains provide full bore rodding access. Upper parts are adjustable in height and angle.

## Most suitable products

**BLÜCHER® Drain, BLÜCHER® Channel** and kitchen channels are the obvious choice. Available in several standard dimensions with optional gratings for different needs.

In particular we can recommend the **HygienicPro grating** - a patented grating leaving no leftovers.

For easy cleaning you can choose the removable water trap and a filter basket saving you time every day.

The grease separator is also a necessity in today's modern kitchen.

Within the **BLÜCHER® EuroPipe** range we would like to point out **the rat stop** available with or without cleaning access. For a solution resistant to all kinds of chemicals choose our products in grade AISI 316L acid resistant steel.