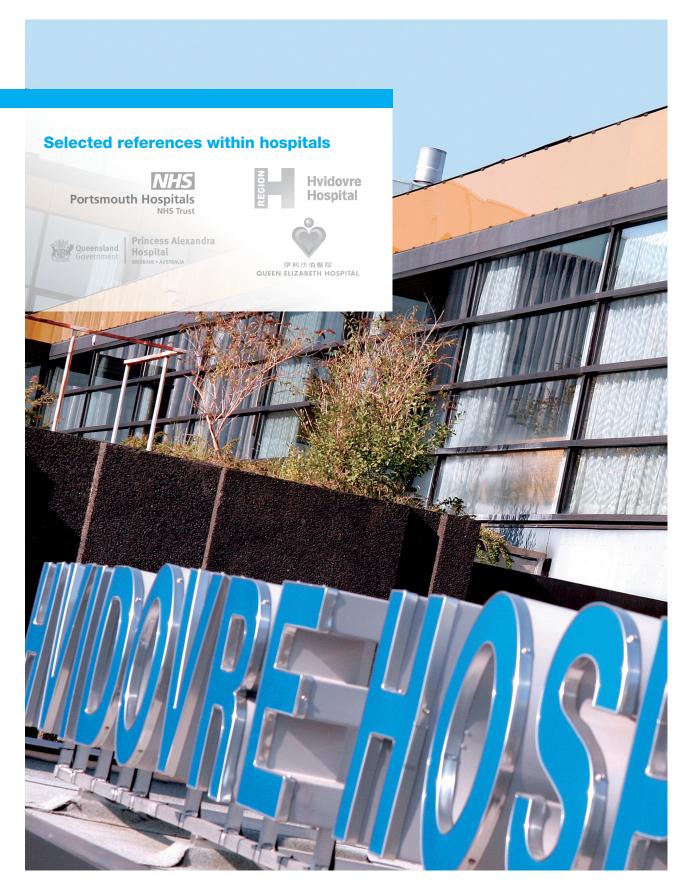

## HOSPITALS

The efficient function of any healthcare environment relies on the design and performance of its drainage and plumbing systems. Stainless steel's inherent capabilities make it the ideal material for such functions, its exceptional durability and perfomance qualities having long been accepted.

Selected references Queen Mary Hospital (Portmouth), Hvidovre hospital (DK), Blackpool Victoria Hospital, Queen Elizabeth Hospital (Hong Kong), St. James Hospital (Leeds), University College London Hospital. Reference list available on request.