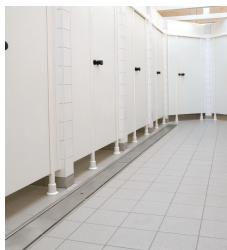

## INSTITUTIONS

From Uppsala to Paris. Below or above ground. In changing rooms, laboratories, toilets, kitchens and washrooms or even on the roof top. BLÜCHER® drainage systems can solve any drainage need in any type of school, resthome, prison or other public institution.

The smooth stainless steel surface and high capacity prevent settlements and standing water in all indoor public areas. An integrated and complete solution giving you the hygiene and easy cleaning that is necessary where many people gather.