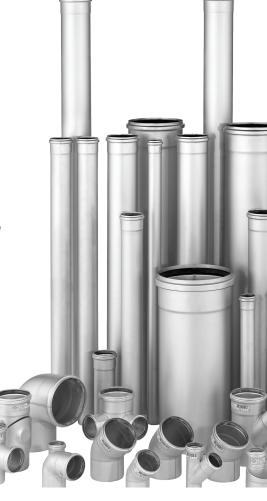

## **Fits everyone**

The BLÜCHER® EuroPipe drainage pipework system can be used above and below ground, and it offers long-lasting and cost-efficient solutions for **all applications.** 

#### Housing

Within the housing area BLÜCHER® EuroPipe is suitable for new building and renovation projects. BLÜCHER® EuroPipe provides the right flow in **single-family houses** and from the top floor to the basement in multistorey housing.

#### Commercial

The light-weight push-fit system combined with the exceptional fire resistant solution make BLÜCHER® EuroPipe the preferred pipe system in projects around the world. **Hospitals, schools, airports** and other **commercial customers** are among our loyal clients.

## Most suitable products

**BLÜCHER® EuroPipe** is the ideal drainage system for tall buildings. The stainless steel push-fit BLÜCHER® EuroPipe pipework system rises above the competition in several areas to offer the specifier and installer a cost effective, fire-safe and environmentally friendly drainage solution.