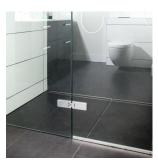

Slim-line easy-to-install channels available in various lengths from 300 to 1000 mm. Ideal for single occupancy shower areas. Water traps and gratings are optional. Suitable for tiled, resin and vinyl floor finishes.