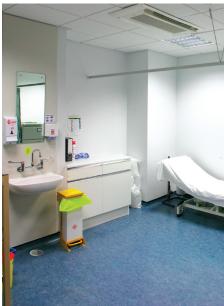

## HOSPITALS

The efficient function of any healthcare environment relies on the design and performance of its drainage and plumbing systems. Stainless steel's inherent capabilities make it the ideal material for such functions, its exceptional durability and perfomance qualities having long been accepted.

In areas where hygiene, fire safety and corrosion resistance are paramount, stainless steel is the first choice of material.

#### Most suitable products

Products such as **BLÜCHER® EuroPipe** that are easy to install and cut, can be used in prefabrication off site and are lightweight, hygienic and chemical-resistant. While providing a long-term guarantee of performance, BLÜCHER® EuroPipe significantly reduces installation time and costs.

Floor drains for vinyl flooring can be of great interest to hospital bathrooms - these come as circular floor drains or elegant bathroom channels.

For preventing bacterial spreading in clean rooms BLÜCHER offers gas-tight solutions.