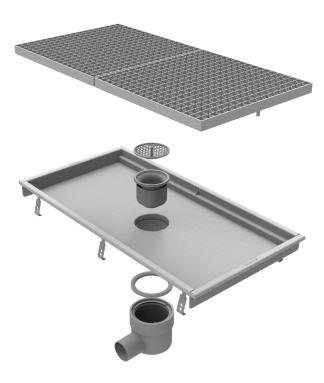

## Most suitable products

Several options to the **BLÜCHER® Drain** range are available to suit all applications including traps, filters, membrane flanges, grates and side inlets. With the traps removed the drains provide full bore rodding access. Upper parts are adjustable in height and angle.

A standard range of channel designs and sizes are available off the shelf. Bespoke channels are produced to client specification. Outlets can be trapped with the option for filters. Inlets and plain ends can be provided for connection to existing drainage. In-fill edges, upper edge protection strips and adjustable legs to aid installation are available as options. Can be supplied with or without invert falls. Channels above 5 metres are produced in sections with gasket-bolted flanges.

Slim-line easy-to-install channels available in various lengths from 300 to 1000 mm. Ideal for single occupancy shower areas. Water traps and gratings are optional. Suitable for tiled, resin and vinyl floor finishes.