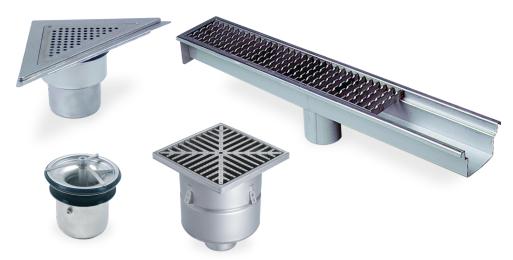

## Most suitable products

Several options to the **BLÜCHER® Drain** range are available to suit all applications including traps, filters, membrane flanges, grates and side inlets. With the traps removed the drains provide full bore rodding access. Upper parts are adjustable in height and angle.

A standard range of channel designs and sizes are available off the shelf. Bespoke channels are produced to client specification. Outlets can be trapped with the option for filters. Inlets and plain ends can be provided for connection to existing drainage. In-fill edges, upper edge protection strips and adjustable legs to aid installation are available as options. Can be supplied with or without invert falls. Channels above 5 metres are produced in sections with gasket-bolted flanges.

Slim-line easy-to-install channels available in various lengths from 300 to 1000 mm. Ideal for single occupancy shower areas. Water traps and gratings are optional. Suitable for tiled, resin and vinyl floor finishes.