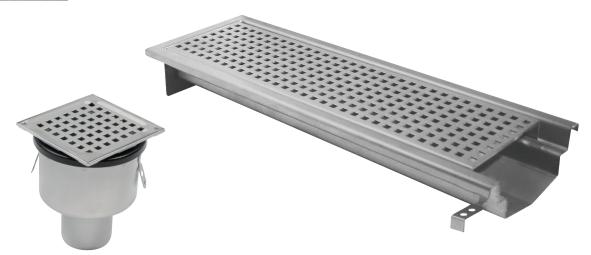

## Most suitable products

Several options to the **BLÜCHER® Drain** range are available to suit all applications including traps, filters, membrane flanges, grates and side inlets. With the traps removed the drains provide full bore rodding access. Upper parts are adjustable in height and angle.

A standard range of channel designs and sizes are available off the shelf. Bespoke channels are produced to client specification. Outlets can be trapped with the option for filters. Inlets and plain ends can be provided for connection to existing drainage. In-fill edges, upper edge protection strips and adjustable legs to aid installation are available as options. Can be supplied with or without invert falls. Channels above 5 metres are produced in sections with gasket-bolted flanges.