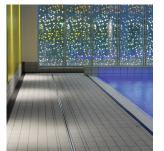

## FITNESS & SPORTS

Sport arenas, fitness centres, gyms and swimming pools all over the world use BLÜCHER<sup>®</sup> drainage solutions.

Stainless steel grade AISI 316L gives a chemicalresistant solution, and it ensures a classic and aesthetic look.

## Most suitable products

Several options to the **BLÜCHER® Drain** range are available to suit all applications including traps, filters, membrane flanges, grates and side inlets. With the traps removed the drains provide full bore rodding access. Upper parts are adjustable in height and angle.