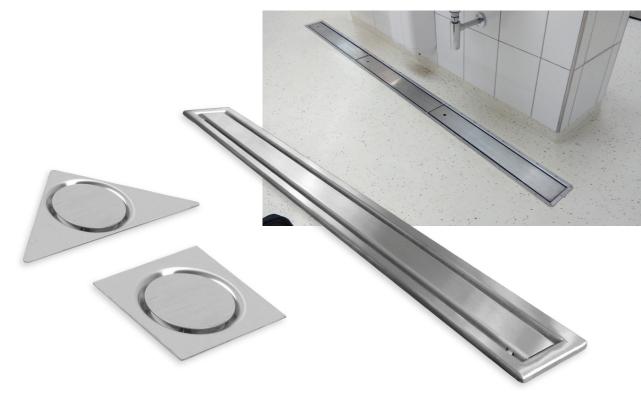

In combination with **BLÜCHER® Drain Roof**, BLÜCHER® EuroPipe also constitute a complete system for siphonic or gravity roof drainage.

The architect will be pleased to find a wide range of design drains for the visible drainage installation in bathrooms ranging from elegant bathroom channels to trendy triangle drains in six different patterns.

**BLÜCHER®** Channel for linear drainage are available in numerous different shapes and lengths. A standard product program supplemented by a modular range and customised solutions gives you the whole palette.

**BLÜCHER®** Drain ranging from light- to heavy-duty drains is also part of the standard program. All drains are available for concrete, tiled and vinyl flooring.

Furthermore design shower channels in a wide variety of patterns are available from stock.