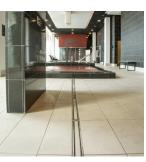

## HOTELS AND OTHER TALL BUILDINGS

BLÜCHER<sup>®</sup> provides drainage solutions removing water from bathrooms, utility rooms, kitchens and basements in multi-storey buildings preventing bad smell and standing water from becoming a concern.

## Most suitable products

**BLÜCHER® EuroPipe** is the ideal drainage system for tall buildings. The stainless steel push-fit BLÜCHER® EuroPipe pipework system rises above the competition in several areas to offer the specifier and installer a cost effective, fire-safe and environmentally friendly drainage solution.

In combination with **BLÜCHER® Drain Roof**, BLÜCHER® EuroPipe also constitute a complete system for siphonic or gravity roof drainage.

The architect will be pleased to find a wide range of design drains for the visible drainage installation in bathrooms ranging from elegant bathroom channels to trendy triangle drains in six different patterns.