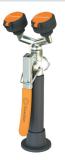

## **Swing-Away Eyewashes**

## Quickly rinse contaminants from eyes in lab environments.

- Units swing over sink to operational position for activation. Waste water deposits down sink drain.
- AutoFlow™ units activate water flow immediately as spray heads swing to operational position. Flag handle units must be depressed to activate water flow.
- G1849 mounts behind sink next to faucet and swings down to operational position.
- ANSI-compliant sign included.
- Units are assembled and water tested prior to shipment.

| DESCRIPTION                                       | MODEL   |
|---------------------------------------------------|---------|
| Eyewash, Deck Mounted, AutoFlow™, Right Hand      | G1805   |
| Eyewash, Deck Mounted, AutoFlow™, Left Hand       | G1805LH |
| Eyewash, Deck Mounted, Flag Handle,<br>Right Hand | G1806   |
| Eyewash, Deck Mounted, Flag Handle, Left Hand     | G1806LH |
| Eyewash, Deck Mounted, AutoFlow™,<br>Swing-Down   | G1849   |