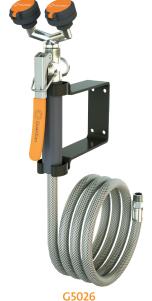

| EYEWASH/DRENCH HOSE UNIT DESCRIPTION                                          | MODEL |
|-------------------------------------------------------------------------------|-------|
| Eyewash/Drench Hose Dual Purpose Unit,<br>Deck Mounted                        | G5022 |
| Eyewash/Drench Hose Dual Purpose Unit, Wall<br>Mounted                        | G5026 |
| Eyewash/Drench Hose Dual Purpose Unit, Wall<br>Mounted, Flag Handle, 12' Hose | G5014 |
| DRENCH HOSE UNIT DESCRIPTION                                                  | MODEL |
| Drench Hose Unit, Deck Mounted                                                | G5020 |
| Drench Hose Unit, Wall Mounted                                                | G5025 |

Eyewash/Drench Hose Dual Purpose Unit, Deck Mounted

Drench Hose Unit, Deck Mounted

Eyewash/Drench Hose Dual Purpose Unit, Wall Mounted