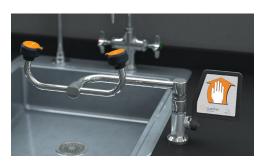

e water flow immediately as spray heads swing to operational position. Flag handle units must be depressed to activate water flow.
- G1849 mounts behind sink next to faucet and swings down to operational position.
- ANSI-compliant sign included.
- Units are assembled and water tested prior to shipment.

| DESCRIPTION                                       | MODEL   |
|---------------------------------------------------|---------|
| Eyewash, Deck Mounted, AutoFlow™, Right Hand      | G1805   |
| Eyewash, Deck Mounted, AutoFlow™, Left Hand       | G1805LH |
| Eyewash, Deck Mounted, Flag Handle,<br>Right Hand | G1806   |
| Eyewash, Deck Mounted, Flag Handle, Left Hand     | G1806LH |
| Eyewash, Deck Mounted, AutoFlow™,<br>Swing-Down   | G1849   |





G1806 Eyewash, Deck Mounted, Flag Handle



## Eyewash/Drench Hose and Drench Hose Units

## Rinse contaminants from eyes, face or body.

- Dual purpose units meet ANSI Z358.1 standard as eyewash and drench hose. Leave units in mount for hands-free fixed eyewash or remove to rinse any part of a user's eyes, face or body.
- G5025 and G5020 drench hose units only supplement ANSI compliant eyewash and shower equipment.
- 8' reinforced PVC hose included. G5014 includes 12' nylon hose for extra reach.
- Deck mount on countertop with included flange or wall mount with included bracket.
- · ANSI-compliant sign included.
- Units are assembled and water tested prior to shipment.

| EYEWASH/DRENCH HOSE UNIT DESCRIPTION                                          | MODEL |
|-----------------------------------------------------------------------