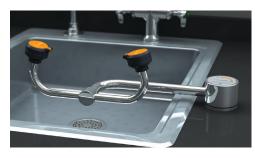

## **Swing-Away Eyewashes**

## Quickly rinse contaminants from eyes in lab environments.

- Units swing over sink to operational position for activation. Waste water deposits down sink drain.
- AutoFlow™ units activate water flow immediately as spray heads swing to operational position. Flag handle units must be depressed to activate water flow.
- G1849 mounts behind sink next to faucet and swings down to operational position.
- ANSI-compliant sign included.
- Units are assembled and water tested prior to shipment.

| DESCRIPTION                                       | MODEL   |
|---------------------------------------------------|---------|
| Eyewash, Deck Mounted, AutoFlow™, Right Hand      | G1805   |
| Eyewash, Deck Mounted, AutoFlow™, Left Hand       | G1805LH |
| Eyewash, Deck Mounted, Flag Handle,<br>Right Hand | G1806   |
| Eyewash, Deck Mounted, Flag Handle, Left Hand     | G1806LH |
| Eyewash, Deck Mounted, AutoFlow™,<br>Swing-Down   | G1849   |