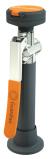

G1806 Eyewash, Deck Mounted, Flag Handle

| DESCRIPTION                                       | MODEL   |
|---------------------------------------------------|---------|
| Eyewash, Deck Mounted, AutoFlow™, Right Hand      | G1805   |
| Eyewash, Deck Mounted, AutoFlow™, Left Hand       | G1805LH |
| Eyewash, Deck Mounted, Flag Handle,<br>Right Hand | G1806   |
| Eyewash, Deck Mounted, Flag Handle, Left Hand     | G1806LH |
| Eyewash, Deck Mounted, AutoFlow™,<br>Swing-Down   | G1849   |